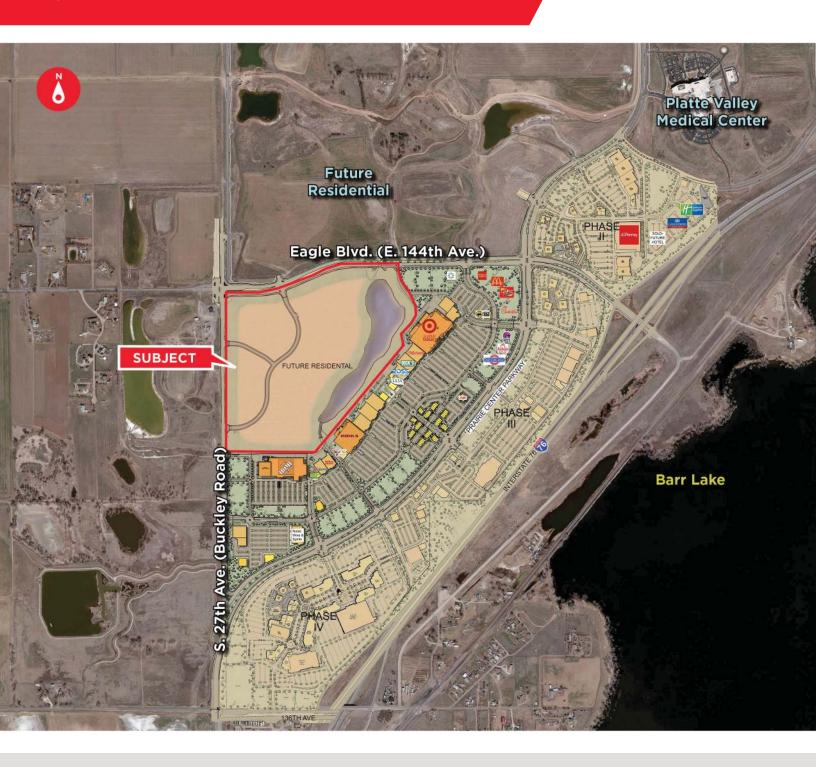

## High-Density Parcels for Sale Village V at Prairie Center

The Village V parcels within Brighton's premier mixed use, master-planned community of Prairie Center are being offered for multi-family and higher density, single family development. Prairie Center has excellent visibility, western views and great amenities, with direct access to shopping, Platte Valley Medical Center and nearby employment centers. *Please see reverse for aerial.* 

## **Property Features**

City/County Brighton/Adams

Sizes Lot 3: 23.7 Acres

Lot 4: 9.91 Acres

Suggested Density 5 to 30 DU/Acre

**Mill Rate** 147.10

School District Brighton 27J