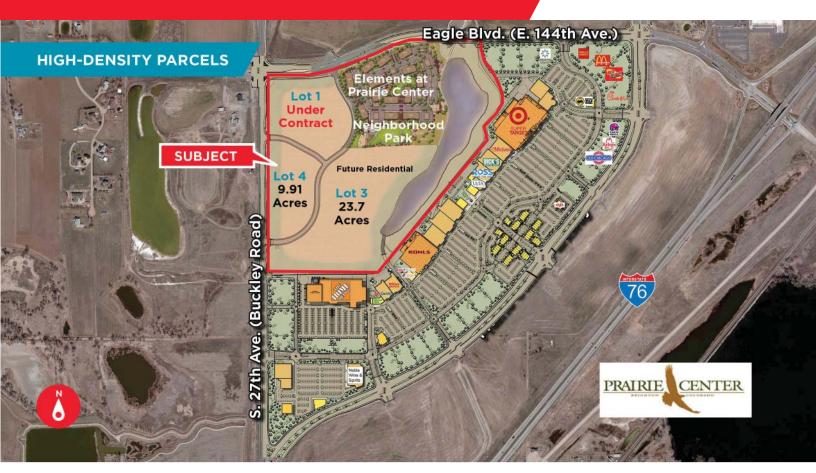

## High-Density Parcels for Sale Village V at Prairie Center

The Village V parcels within Brighton's premier mixed use, master-planned community of Prairie Center are being offered for multi-family and higher density, single family development. Prairie Center has excellent visibility, western views and great amenities, with direct access to shopping, Platte Valley Medical Center and nearby employment centers. *Please see reverse for aerial.* 

## **Property Features**

City/County Brighton/Adams

Sizes Lot 3: 23.7 Acres

Lot 4: 9.91 Acres

Suggested Density 5 to 30 DU/Acre

**Mill Rate** 147.10

School District Brighton 27J