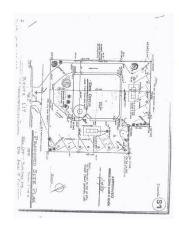

#### **Overview/Comments**

Seller has plans for a 2300sf office. Property a couple of blocks to I-95

Property Visibility: Excellent Site Description:

Legal Description: Plat 244 Lot 02 Area Description: Busy access road from Highway to the center of Warwick.

I-95 Largest Nearby Street: Feet of Frontage: 100

#### **Land Related**

100 Lot Frontage: Topography: Level Lot Depth: 105 Soil Type: Loam

Zoning Description: Office Available Utilities: Electric, Water, Gas, Cable, Broadband Development Name: