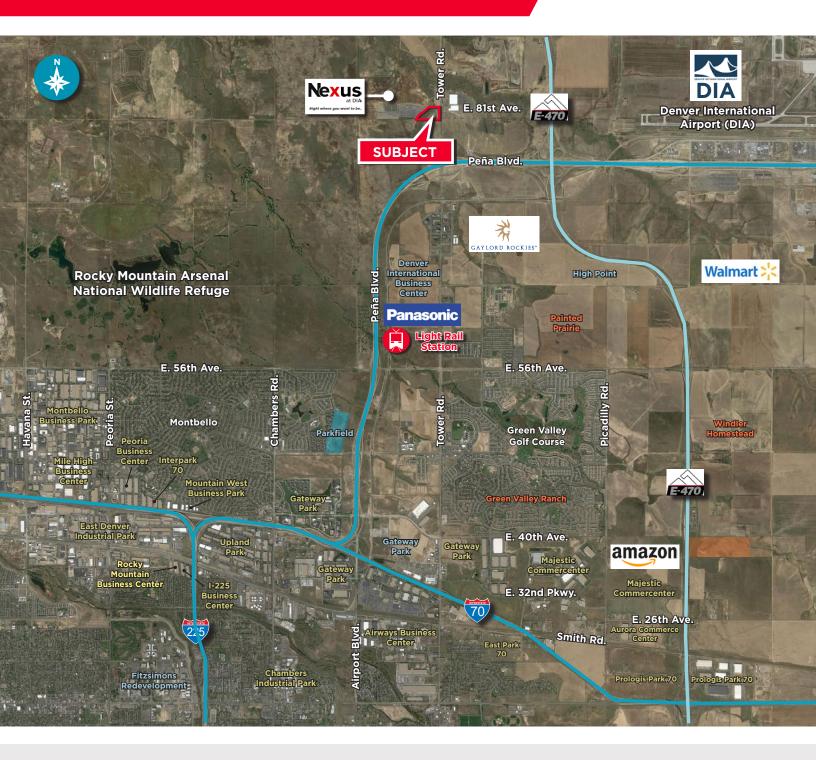

### For Sale: 14+ Acres of Prime Land near DIA Bulk Price: \$3,538,600 (\$5.50/SF) Individual Pad Pricing: Negotiable

This well-located parcel on Tower Road just outside of DIA boundaries and north of Peña Boulevard, is envisioned for commercial and retail services. Situated between US Airport Parking and DIA Canopy Parking, the site already benefits from strong traffic and an established location providing a user or developer with immediate value. The widening of Tower Road to four lanes between 80th Avenue and 103rd Avenue is ongoing and the future on-ramp from Tower Road to Peña Boulevard for southbound traffic has been approved for construction. *Please see reverse for aerial.* 