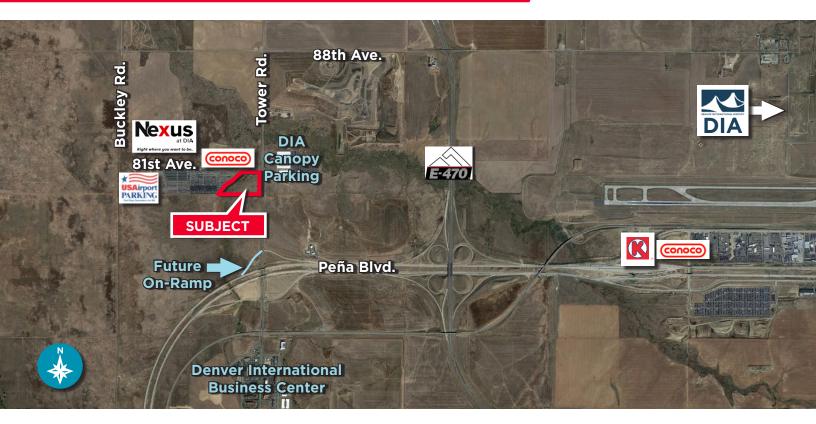

### For Sale: 14+ Acres of Prime Land near DIA Bulk Price: \$3,538,600 (\$5.50/SF) Individual Pad Pricing: Negotiable

This well-located parcel on Tower Road just outside of DIA boundaries and north of Peña Boulevard, is envisioned for commercial and retail services. Situated between US Airport Parking and DIA Canopy Parking, the site already benefits from strong traffic and an established location providing a user or developer with immediate value. The widening of Tower Road to four lanes between 80th Avenue and 103rd Avenue is ongoing and the future on-ramp from Tower Road to Peña Boulevard for southbound traffic has been approved for construction. *Please see reverse for aerial.* 

#### Features

| Acres          | ±14.77                                                                                                       |
|----------------|--------------------------------------------------------------------------------------------------------------|
| Jurisdiction   | Unincorporated Adams                                                                                         |
| Taxes          | \$51.90 (2016)                                                                                               |
| Zoning         | PUD (Planned Unit Development)                                                                               |
| Traffic Counts | 24,354 VPD on Tower Road at East 81st Avenue<br>15,400 VPD on East 81st Avenue at Tower Road<br>(Esri, 2016) |