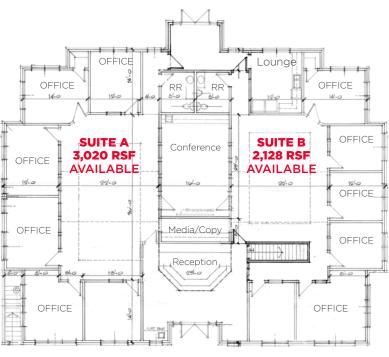

### **5,148 RSF CLASS A OFFICE BUILDING AVAILABLE FOR SALE OR LEASE**

Sale Price: \$175.00/SF | Entire Building or Single Condo Sale Options Lease Rate: \$14.50/SF NNN | NNN Expenses: \$7.25/SF

The Bittersweet Plaza Office Park offers a unique opportunity for professional office users in the central Greeley market. The building presents a very professional appearance both inside and out. Beautiful views, close proximity to the lake and Bittersweet park, and various restaurant and retail amenities along the 10th Street corridor surround this location. The current open floor plan allows for a variety of configurations of workstations, conference space and private offices. Suites A & B are available individually to accommodate smaller office users and the finished basement meeting/storage area is a great amenity. *Please see reverse for aerial, floor plan and additional property information.* 