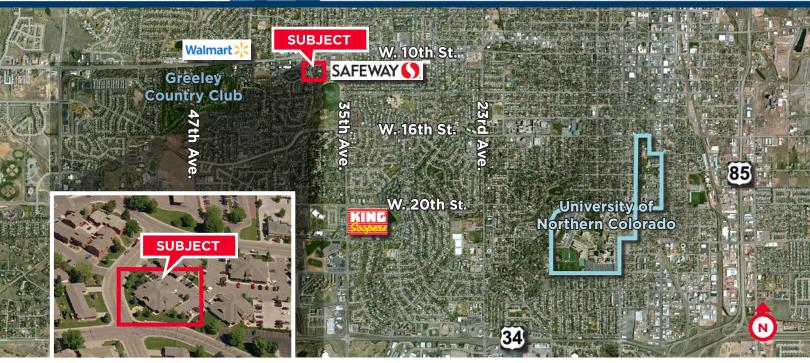

### **5,148 RSF CLASS A OFFICE BUILDING AVAILABLE FOR SALE OR LEASE**

Sale Price: \$175.00/SF | Entire Building or Single Condo Sale Options Lease Rate: \$14.50/SF NNN | NNN Expenses: \$7.25/SF

The Bittersweet Plaza Office Park offers a unique opportunity for professional office users in the central Greeley market. The building presents a very professional appearance both inside and out. Beautiful views, close proximity to the lake and Bittersweet park, and various restaurant and retail amenities along the 10th Street corridor surround this location. The current open floor plan allows for a variety of configurations of workstations, conference space and private offices. Suites A & B are available individually to accommodate smaller office users and the finished basement meeting/storage area is a great amenity. *Please see reverse for aerial, floor plan and additional property information.* 