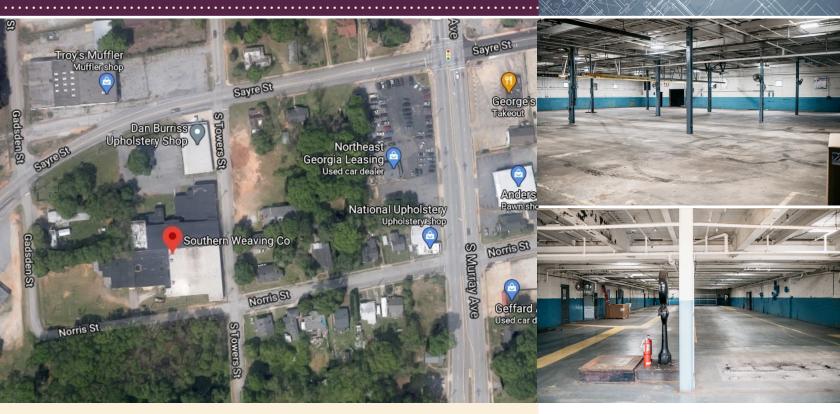

## **Textile Manufacturing Building**

1304 S Towers St | Anderson SC

## For Lease × \$3/SF

Unique textile manufacturing property in a great location near downtown Anderson.

- 26,000±SF Total
- 2 Stories
- 16 ft Ceiling height
- Section A: 11,232 ± SF 1st floor
  - Dock Door
  - Rollup Door
- Section B: 7,400± SF with loading dock
  - Forklift access to 2nd floor
- Section C: 7,400± SF
  - Forklift access from 1st floor