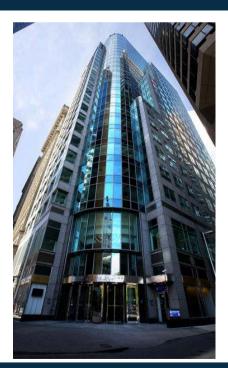

## THE GRAHAM BUILDING

30 S. 15th Street Philadelphia, PA 19102

Availability:

3rd Floor: 2,141 SF 5th Floor: 5,446 SF 7th Floor: 2,757 SF 14th Floor: 4,322 SF

- Class A boutique office building
- 20,000 SF coworking space
- Dramatic 2-story lobby with living green wall
- Modern, efficient floor plates with polished concrete floors and exposed ceilings
- Spectacular panoramic view of City Hall and Dilworth Park on every floor
- Located near: SEPTA Suburban Station and Regional Rail Lines, City Hall and Dilworth Park, Reading Terminal Market, Philadelphia Convention Center, parking garages, entrances to I-95 and I-76