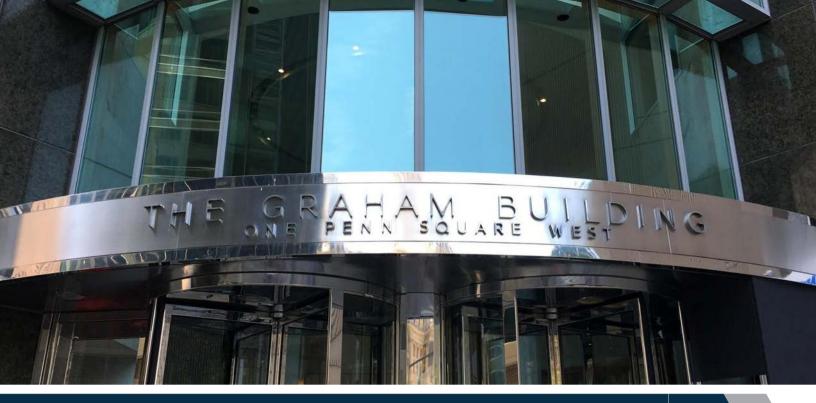

## THE GRAHAM BUILDING

30 S. 15th Street Philadelphia, PA 19102

Availability:

3rd Floor: 2,141 SF 5th Floor: 5,446 SF 7th Floor: 2,757 SF 14th Floor: 4,322 SF

- Class A boutique office building
- 20,000 SF coworking space
- Dramatic 2-story lobby with living green wall
- Modern, efficient floor plates with polished concrete floors and exposed ceilings
- Spectacular panoramic view of City Hall and Dilworth Park on every floor
- Located near: SEPTA Suburban Station and Regional Rail Lines, City Hall and Dilworth Park, Reading Terminal Market, Philadelphia Convention Center, parking garages, entrances to I-95 and I-76