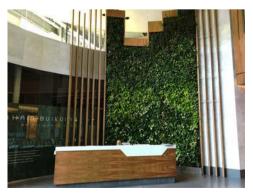

## THE GRAHAM BUILDING

30 S. 15th Street Philadelphia, PA 19102

Availability:

3rd Floor: 2,141 SF 5th Floor: 5,446 SF 7th Floor: 2,757 SF 14th Floor: 4,322 SF

- Class A boutique office building
- 20,000 SF coworking space
- Dramatic 2-story lobby with living green wall
- Modern, efficient floor plates with polished concrete floors and exposed ceilings
- Spectacular panoramic view of City Hall and Dilworth Park on every floor
- Located near: SEPTA Suburban Station and Regional Rail Lines, City Hall and Dilworth Park, Reading Terminal Market, Philadelphia Convention Center, parking garages, entrances to I-95 and I-76