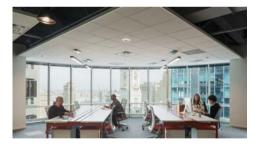

## THE GRAHAM BUILDING

30 S. 15th Street Philadelphia, PA 19102

Availability:

3rd Floor: 2,141 SF 5th Floor: 5,446 SF 7th Floor: 2,757 SF 14th Floor: 4,322 SF

- Class A boutique office building
- 20,000 SF coworking space
- Dramatic 2-story lobby with living green wall
- Modern, efficient floor plates with polished concrete floors and exposed ceilings
- Spectacular panoramic view of City Hall and Dilworth Park on every floor
- Located near: SEPTA Suburban Station and Regional Rail Lines, City Hall and Dilworth Park, Reading Terminal Market, Philadelphia Convention Center, parking garages, entrances to I-95 and I-76