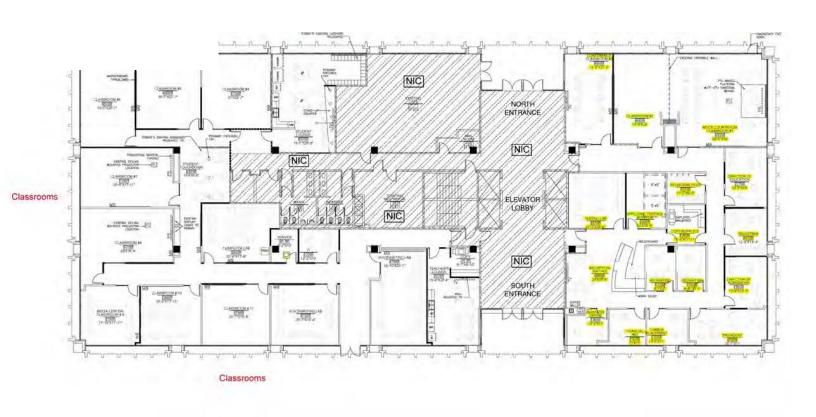

#### **PROPERTY HIGHLIGHTS**

- ✓ Aggressive Rates
- ✓ Located in an Opportunity Zone
- ✓ Approx. 5/1,000 Parking
- ✓ Ideal for a School
- ✓ On-site Security
- ✓ On-Site Café
- Small floor plate that allow tenants to have full floor offices with direct access