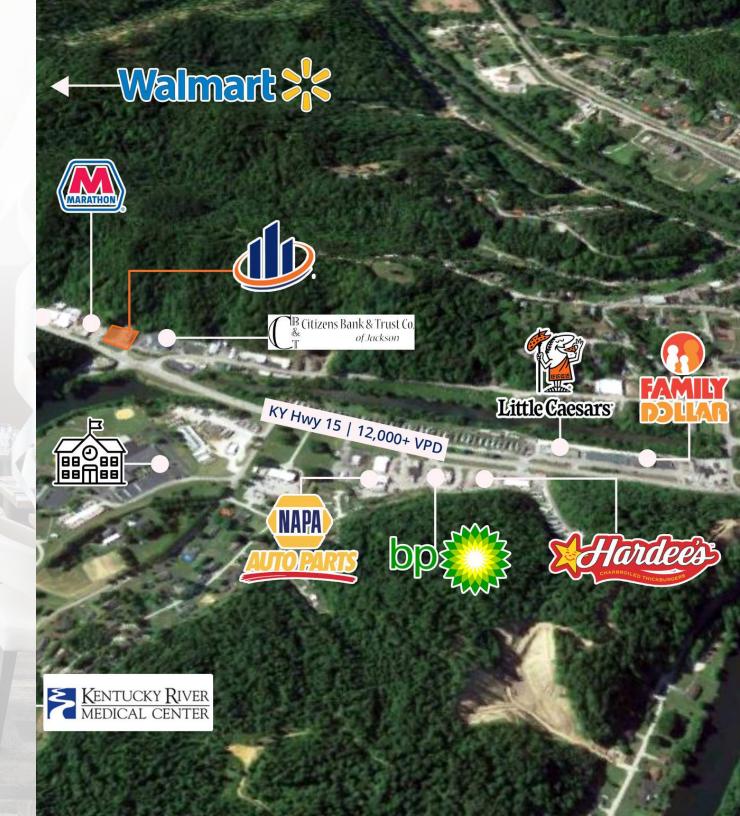

# PROPERTY OVERVIEW

SVN Stone Commercial Real Estate is pleased present this former Pizza Hut location for sale & lease in Jackson, KY. This single-tenant building has recently been vacated and is well-located for it's next user!

# PROPERTY HIGHLIGHTS

- 2,900 sf restaurant space available
- \$15 psf/yr + NNN
- 2,900 sf restaurant space available
- Free-Standing Building
- Corner of Main & KY-15
- 1 Mile from Walmart
- Commercial Hood in-place