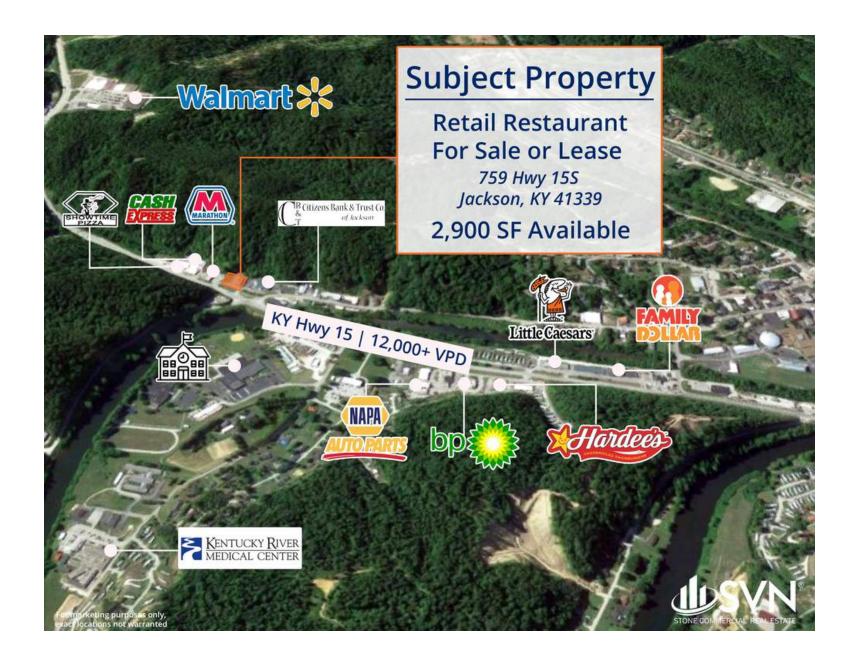

# RETAIL RESTAURANT FOR SALE OR LEASE

759 HWY 15S

Jackson, KY 41339

# OFFERING SUMMARY

| SALE PRICE:    | Subject To Offer    |
|----------------|---------------------|
| LEASE RATE:    | \$15.00 SF/yr [NNN] |
| BUILDING SIZE: | 2,900 SF            |
| AVAILABLE SF:  | 2,900 SF            |
| ZONING:        | Commercial          |
| COUNTY:        | Breathitt           |

# PROPERTY OVERVIEW

SVN Stone Commercial Real Estate is pleased present this former Pizza Hut location for sale & lease in Jackson, KY. This single-tenant building has recently been vacated and is well-located for it's next user!

# PROPERTY HIGHLIGHTS

- 2,900 sf restaurant space available
- \$15 psf/yr + NNN
- 2,900 sf restaurant space available
- Free-Standing Building
- Corner of Main & KY-15
- 1 Mile from Walmart
- Commercial Hood in-place