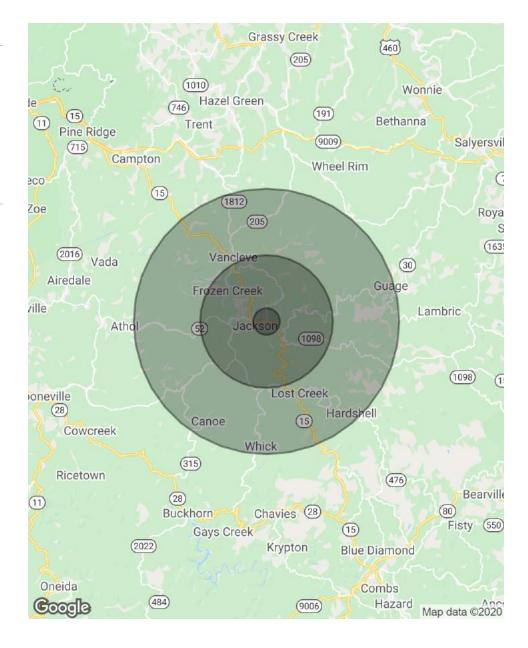

# WESTON LOCKHART

| POPULATION           | 1 MILE | 5 MILES | 10 MILES |
|----------------------|--------|---------|----------|
| TOTAL POPULATION     | 428    | 5,892   | 11,627   |
| AVERAGE AGE          | 43.5   | 42.4    | 40.6     |
| AVERAGE AGE (MALE)   | 45.6   | 43.1    | 38.3     |
| AVERAGE AGE (FEMALE) | 42.5   | 42.2    | 42.3     |

| HOUSEHOLDS & INCOME | 1 MILE   | 5 MILES  | 10 MILES |
|---------------------|----------|----------|----------|
| TOTAL HOUSEHOLDS    | 164      | 2,217    | 4,241    |
| # OF PERSONS PER HH | 2.6      | 2.7      | 2.7      |
| AVERAGE HH INCOME   | \$41,900 | \$39,687 | \$36,974 |
| AVERAGE HOUSE VALUE | \$79,748 | \$79,606 | \$81,871 |

<sup>\*</sup> Demographic data derived from 2010 US Census