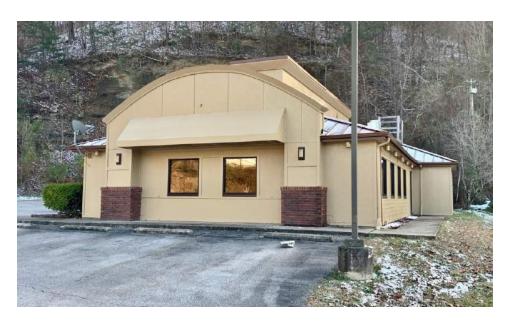

# PROPERTY OVERVIEW

SVN Stone Commercial Real Estate is pleased present this former Pizza Hut location for sale & lease in Jackson, KY. This single-tenant building has recently been vacated and is well-located for it's next user!

# PROPERTY HIGHLIGHTS

- 2,900 sf restaurant space available
- \$15 psf/yr + NNN
- 2,900 sf restaurant space available
- Free-Standing Building
- Corner of Main & KY-15
- 1 Mile from Walmart
- Commercial Hood in-place