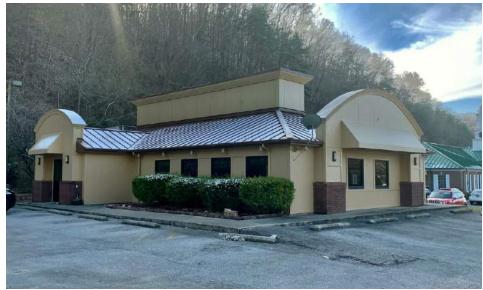

# PROPERTY OVERVIEW

SVN Stone Commercial Real Estate is pleased present this former Pizza Hut location for sale & lease in Jackson, KY. This single-tenant building has recently been vacated and is well-located for it's next user!

# PROPERTY HIGHLIGHTS

- 2,900 sf restaurant space available
- \$15 psf/yr + NNN
- 2,900 sf restaurant space available
- Free-Standing Building
- Corner of Main & KY-15
- 1 Mile from Walmart
- Commercial Hood in-place