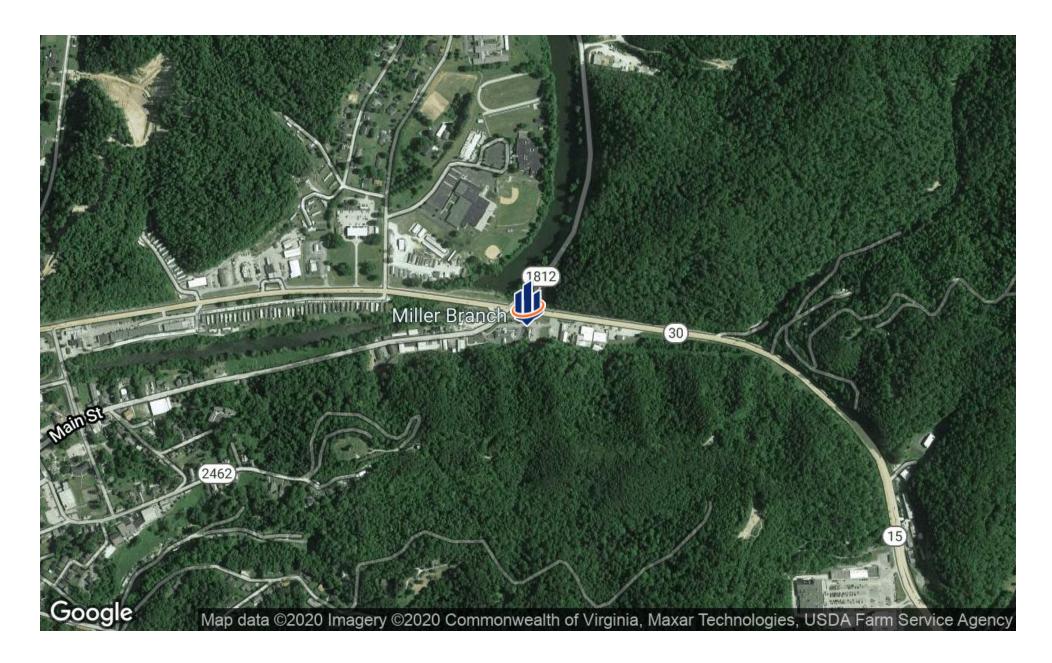

# RETAIL RESTAURANT FOR SALE OR LEASE

759 HWY 15S

Jackson, KY 41339

# PROPERTY OVERVIEW

SVN Stone Commercial Real Estate is pleased present this former Pizza Hut location for sale & lease in Jackson, KY. This single-tenant building has recently been vacated and is well-located for it's next user!

# PROPERTY HIGHLIGHTS

- 2,900 sf restaurant space available
- \$15 psf/yr + NNN
- 2,900 sf restaurant space available
- Free-Standing Building
- Corner of Main & KY-15
- 1 Mile from Walmart
- Commercial Hood in-place