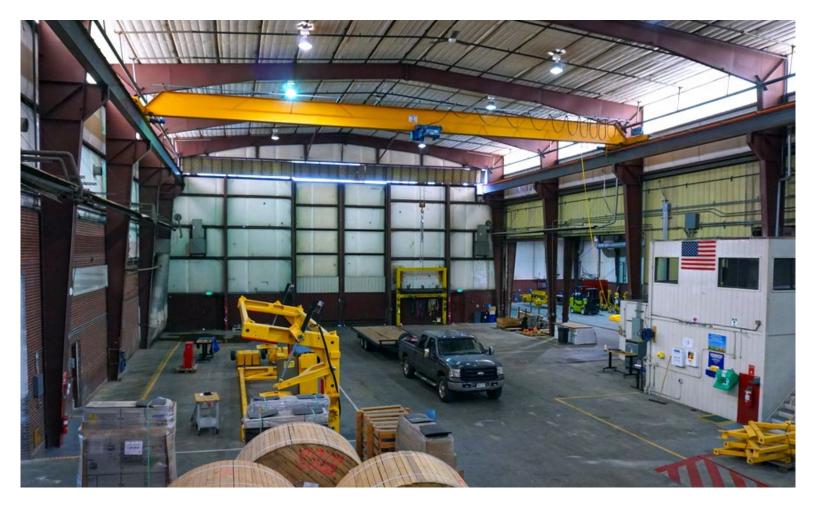

#### **PROPERTY OVERVIEW**

The building sits on a large, fenced lot with ample space for truck parking and storage. It features 3,500 SF office space, high ceilings, seven drive-in doors, and three bridge cranes. Ideal for heavy equipment, vehicle maintenance, and other manufacturing uses. The Property is conveniently located in Commerce City, easily accessible from I-270 and I-70 at Quebec or Monaco Streets.

#### **PROPERTY HIGHLIGHTS**

- Three 5-ton bridge cranes- 29'+ under hook
- Fenced, paved yard
- New roof sections in 2015 & 2018
- Oversized drive-in doors with drive-through capacity
- 480 Volt, 3 phase power & multiple welding stations
- Radiant heat