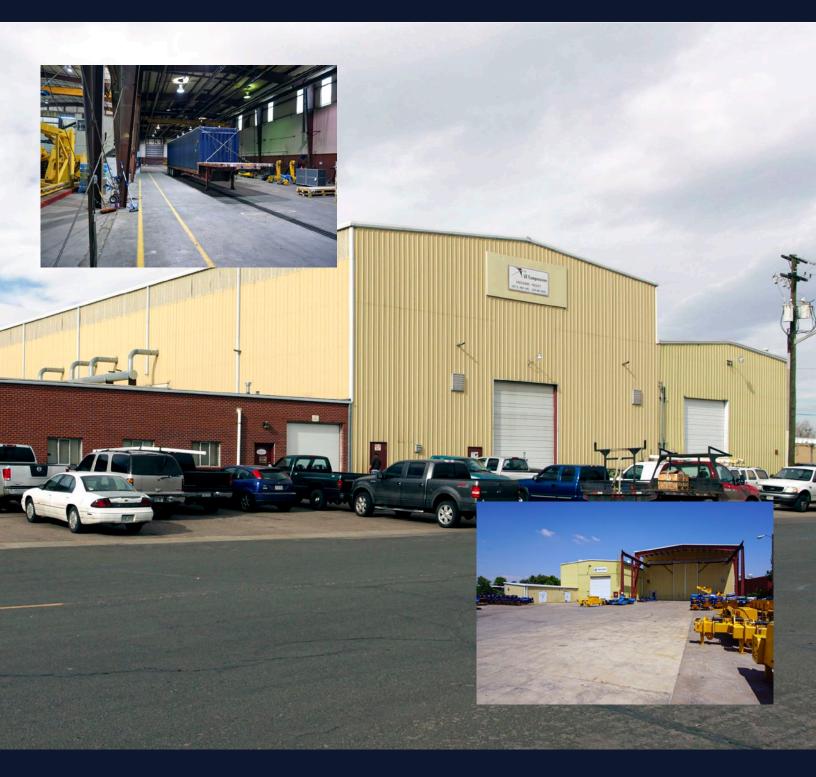

#### **PROPERTY OVERVIEW**

The building sits on a large, fenced lot with ample space for truck parking and storage. It features 3,500 SF office space, high ceilings, seven drive-in doors, and three bridge cranes. Ideal for heavy equipment, vehicle maintenance, and other manufacturing uses. The Property is conveniently located in Commerce City, easily accessible from I-270 and I-70 at Quebec or Monaco Streets.

#### **PROPERTY HIGHLIGHTS**

- Three 5-ton bridge cranes- 29'+ under hook
- Fenced, paved yard
- New roof sections in 2015 & 2018
- Oversized drive-in doors with drive-through capacity
- 480 Volt, 3 phase power & multiple welding stations
- Radiant heat