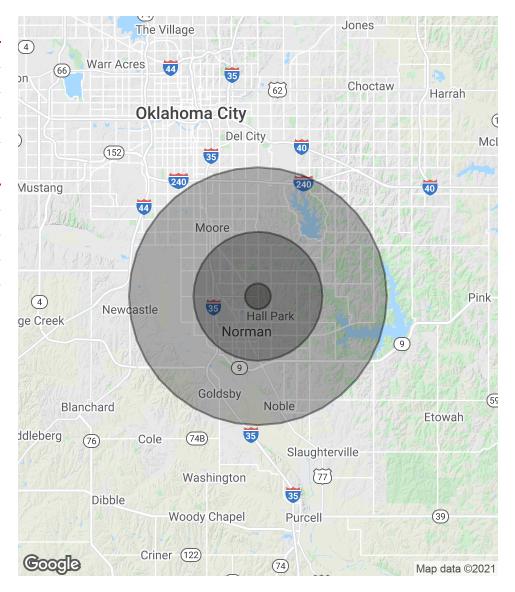

# DEMOGRAPHICS MAP & REPORT

| POPULATION           | 1 MILE | 5 MILES | 10 MILES |
|----------------------|--------|---------|----------|
| Total Population     | 960    | 86,199  | 249,911  |
| Average age          | 34.4   | 30.2    | 32.4     |
| Average age (Male)   | 33.1   | 29.1    | 31.3     |
| Average age (Female) | 34.7   | 31.2    | 33.5     |

| HOUSEHOLDS & INCOME | 1 MILE    | 5 MILES   | 10 MILES  |
|---------------------|-----------|-----------|-----------|
| Total households    | 368       | 32,355    | 94,994    |
| # of persons per HH | 2.6       | 2.7       | 2.6       |
| Average HH income   | \$65,371  | \$57,830  | \$65,275  |
| Average house value | \$171,211 | \$153,758 | \$158,446 |