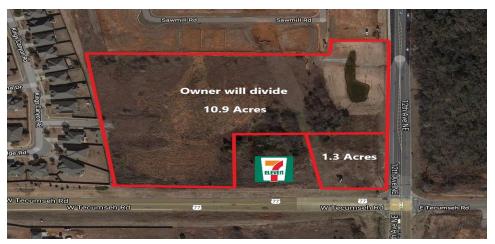

## PROPERTY OVERVIEW

Available SF: 11.39 Acres

Build to Suit | NW Corner 12th Ave NE and W. Tecumseh Rd | Norman

This prime corner in North East Norman is along the path of travel for East Norman Residents headed to and from employment center at Tinker Airforce Base, Mercy Hospital, Boeing and supporting Industries. Many take 12th AVE NE (which becomes Sooner Road) Northbound instead of I-35 commute traffic.

### PROPERTY HIGHLIGHTS

Lot Size: 11.39 Acres

- · Surrounded by New Housing Developments
- Build to Suit on multiple Pad sites ranging from 0.5 to 1.5 acres (Hard Corner is 1.5 +/-)
- · Rent is Negotiable
- Sale Pending for 7-11 site

Lease Rate: Negotiable

Developer can accommodate several site and building sizes, please inquire and or send your prototypical layout for consideration. Developer may also sell pad sites, call for more info.