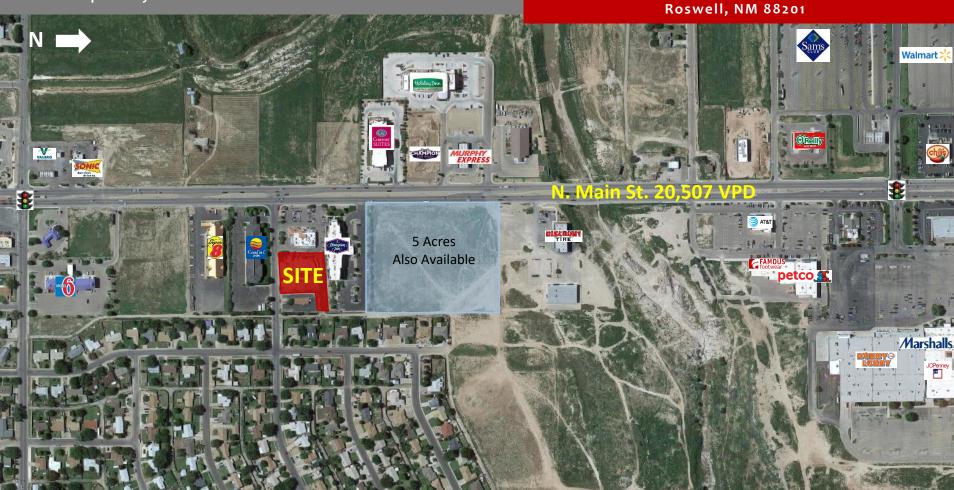

### Jeremy Nelson jeremy@go-absolute.net 505-610-1655

**Consuelo Horne** consuelo@go-absolute.net 505-730-7395

105 Twin Diamond Rd.

## Hospitality Area Pad Site

- Excellent Location and Visibility
- Proposed Large Monument Signage
- Excellent Area Co-Tenancy
- SU-2 Zoning

- Strong Surrounding Demographics
- .85 Acres

Absolute Investment Realty 105 Jefferson St. NE Albuquerque, NM 87108 The information contained herein is believed to be reliable. While we do not doubt the accuracy, we have not verified it and make no guarantee, warranty or representation about it. It is your responsibility to independently confirm its accuracy and completeness.