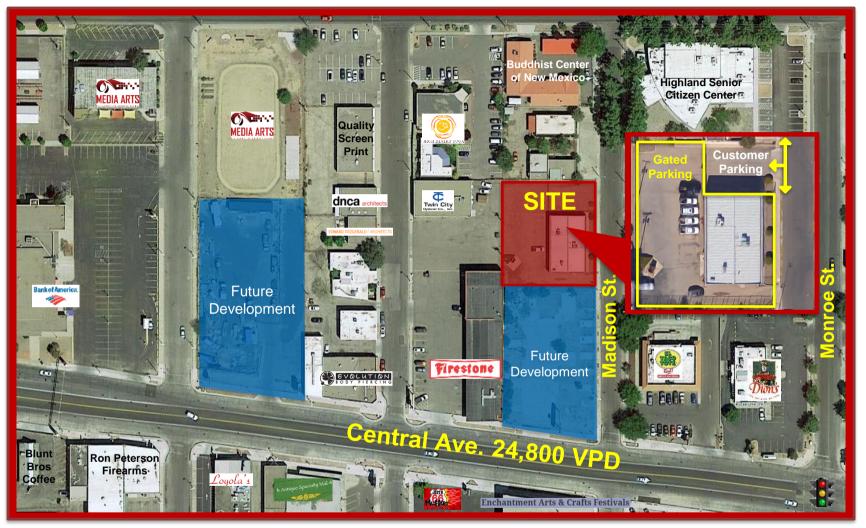

## Site Plan

East Nob Hill Executive Office Space for Lease 131 Madison St. NE, Albuquerque, NM 87108

Alfredo Barrenechea Chris Sioss 505-401-0135 505-980-2820 alfredo@go-absolute.net chris@go-absolute.net

## Site Close Up

#### LOCATION DESCRIPTION

This property is located on Madison St, right off of Central Ave in the Nob Hill area. Central Ave, Old Route 66, is one of the busiest streets in the heart of Albuquerque, NM. Madison St serves a residential population to the north and day-time population of businesses. Central provides access to the University Area. This area has a variety of retail. Central avenue is a main arterial in Albuquerque and runs the entire east-west length of the city. It provides highly necessary access to I-25. Area co-tenants include: Firestone, Bank of Albuquerque, Media Arts Center and O'Neill's Pub.