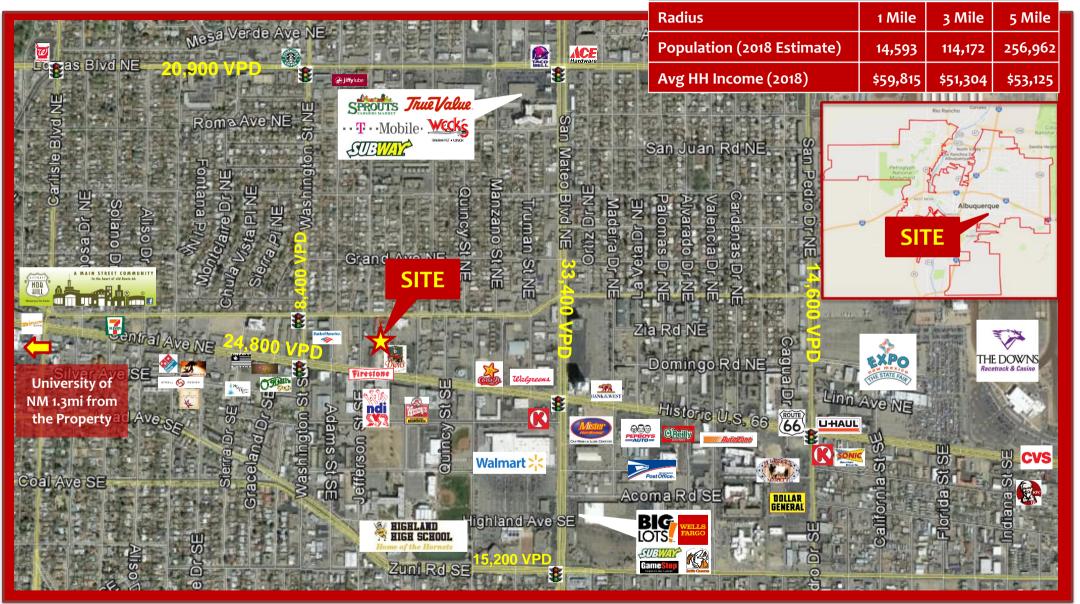

## Trade Area Map

#### Trade Area Demographics

#### LOCATION DESCRIPTION

This property is located on Madison St, right off of Central Ave in the Nob Hill area. Central Ave, Old Route 66, is one of the busiest streets in the heart of Albuquerque, NM. Madison St serves a residential population to the north and day-time population of businesses. Central provides access to the University Area. This area has a variety of retail. Central avenue is a main arterial in Albuquerque and runs the entire east-west length of the city. It provides highly necessary access to I-25. Area co-tenants include: Firestone, Bank of Albuquerque, Media Arts Center and O'Neill's Pub.