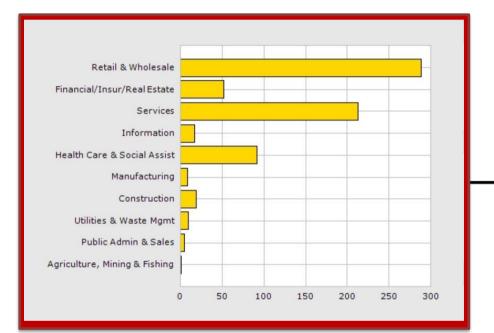

ntral avenue is a main arterial in Albuquerque and runs the entire east-west length of the city. It provides highly necessary access to I-25. Area co-tenants include: Firestone, Bank of Albuquerque, Media Arts Center and O'Neill's Pub.



## East Nob Hill Executive Office Space for Lease 131 Madison St. NE, Albuquerque, NM 87108

Alfredo Barrenechea Chris Sioss 505-401-0135 505-980-2820 alfredo@go-absolute.net chris@go-absolute.net

### **Interior Photos**

#### **Shared Breakroom**



Lobby/Waiting Room



#### **Furnished Suites**





East Nob Hill Executive Office Space for Lease 131 Madison St. NE, Albuquerque, NM 87108

Alfredo Barrenechea Chris Sioss 505-401-0135 505-980-2820 alfredo@go-absolute.net chris@go-absolute.net

## **Demographics**

**Consumer Spending Totals – 1 Mile** 



**Daytime Employees – 1 Mile** 

SOLUTE

Investment Realty



#### Businesses – 1 Mile



### **East Nob Hill Executive Office Space for Lease** 131 Madison St. NE, Albuquerque, NM 87108

Alfredo Barrenechea **Chris Sioss** 505-401-0135 505-980-2820 alfredo@go-absolute.net chris@go-absolute.net

## Albuquerque, NM MSA

Albuquerque is located in the Rio Grande Valley, and is shadowed by the majestic Sandia Mountains. With a population of approximately 900,000 people, the metro area has a projected growth rate of 7.2% over the next 2.5 years. Rio Rancho, a suburb of Albuquerque with a population of 89,900, has experienced explosive growth of over 65% from 2,000-2010, is the fastest growing city in New Mexico, and one of the fastest growing cities in the United States.

Albuquerque is home