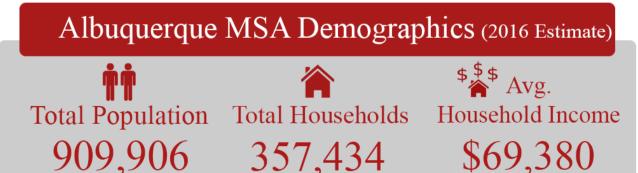

#### Trade Area Demographics

## Albuquerque, NM MSA

Albuquerque is located in the Rio Grande Valley, and is shadowed by the majestic Sandia Mountains. With a population of approximately 900,000 people, the metro area has a projected growth rate of 7.2% over the next 2.5 years. Rio Rancho, a suburb of Albuquerque with a population of 89,900, has experienced explosive growth of over 65% from 2,000-2010, is the fastest growing city in New Mexico, and one of the fastest growing cities in the United States.