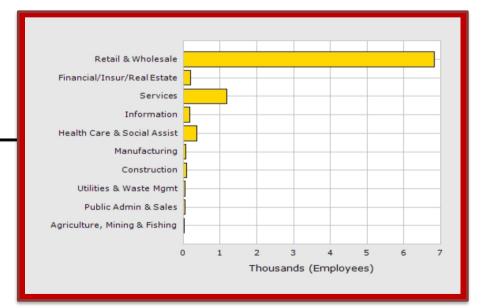

city. It provides highly necessary access to I-25. Area co-tenants include: Firestone, Bank of Albuquerque, Media Arts Center and O'Neill's Pub.



## East Nob Hill Executive Office Space for Lease 131 Madison St. NE, Albuquerque, NM 87108

Alfredo Barrenechea Chris Sioss 505-401-0135 505-980-2820 alfredo@go-absolute.net chris@go-absolute.net

### **Interior Photos**

#### **Shared Breakroom**



Lobby/Waiting Room



#### **Furnished Suites**





East Nob Hill Executive Office Space for Lease 131 Madison St. NE, Albuquerque, NM 87108

Alfredo Barrenechea Chris Sioss 505-401-0135 505-980-2820 alfredo@go-absolute.net chris@go-absolute.net

## **Demographics**

**Consumer Spending Totals – 1 Mile** 



**Daytime Employees – 1 Mile** 

SOLUTE

Investment Realty



#### Businesses – 1 Mile



### **East Nob Hill Executive Office Space for Lease** 131 Madison St. NE, Albuquerque, NM 87108

Alfredo Barrenechea **Chris Sioss** 505-401-0135 505-980-2820 alfredo@go-absolute.net chris@go-absolute.net

## Albuquerque, NM MSA

Albuquerque is located in the Rio Grande Valley, and is shadowed by the majestic Sandia Mountains. With a population of approximately 900,000 people, the metro area has a projected growth rate of 7.2% over the next 2.5 years. Rio Rancho, a suburb of Albuquerque with a population of 89,900, has experienced explosive growth of over 65% from 2,000-2010, is the fastest growing city in New Mexico, and one of the fastest growing cities in the United States.

Albuquerque is home to the University of New Mexico (UNM) and the University of New Mexico Hospital (UNMH) whi