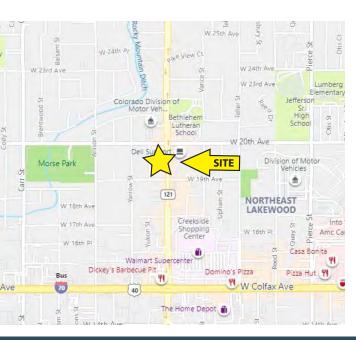

## **BUILDING NARRATIVE**

1949 Wadsworth Blvd. is a great opportunity for an owner/user/investor to acquire a prime suburban office building with frontage right on North Wadsworth Blvd. The building offers two stories with a basement for storage and ample parking. The building is located five minutes south of The Corners at Wheat Ridge development, a new project featuring 75,000 sf of retail and a 35,000 sf grocery store. It is also located two blocks from a Walmart Supercenter, and within walking distance of numerous other retail and restaurant amenities.