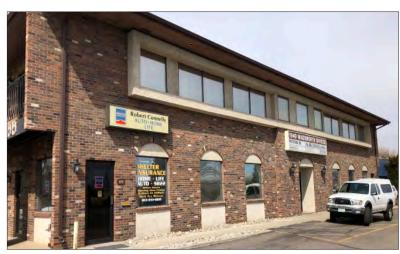

Back of Building

Front of Building

Parking Behind the Building

Front Entrance

| DEMOGRAPHICS     |                                             |          |          |  |
|------------------|---------------------------------------------|----------|----------|--|
|                  |                                             |          |          |  |
|                  | 1 Mile                                      | 3 Miles  | 5 Miles  |  |
|                  |                                             |          |          |  |
| Population       | 15,984                                      | 142,325  | 399,299  |  |
|                  |                                             |          |          |  |
| Households       | 7,038                                       | 60,794   | 169,237  |  |
|                  |                                             |          |          |  |
| Median HH Income | \$45,101                                    | \$60,259 | \$66,863 |  |
|                  |                                             |          |          |  |
| Median Age       | 38.70                                       | 37.40    | 36.10    |  |
|                  |                                             |          |          |  |
| Traffic          | 49,362 vpd - Wadsworth Blvd at W. 20th Ave. |          |          |  |
|                  |                                             |          |          |  |