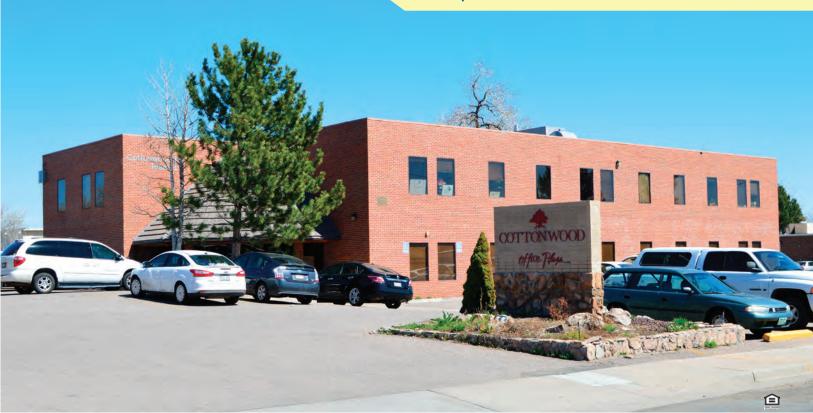

## **Cottonwood Office Plaza For Sale**

8725 W. 14th Ave., Lakewood, CO 80215

OWNER/USER INVESTMENT WITH IN-PLACE INCOME

| SALE OVERVIEW  |                        |  |  |  |  |
|----------------|------------------------|--|--|--|--|
|                |                        |  |  |  |  |
| Building Size: | 13,048± SF             |  |  |  |  |
| Lot Size:      | 0.80 Acre              |  |  |  |  |
| Occupancy:     | 79%                    |  |  |  |  |
| YOC:           | 1980                   |  |  |  |  |
| Parking:       | 4.98:1,000 (55 spaces) |  |  |  |  |
| Taxes:         | \$19,532.70            |  |  |  |  |
| Zoning:        | M-N-U                  |  |  |  |  |
| # of Tenants:  | 7                      |  |  |  |  |
| Income:        | \$110,810.04           |  |  |  |  |
| Expenses:      | \$104,900.01           |  |  |  |  |
| SALES PRICE:   | \$1,500,000            |  |  |  |  |