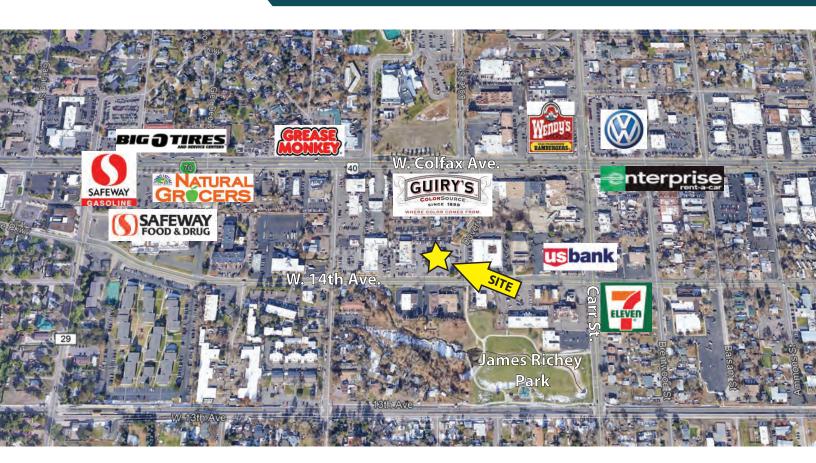

## **Cottonwood Office Plaza For Sale**

8725 W. 14th Ave., Lakewood, CO 80215

OWNER/USER INVESTMENT WITH IN-PLACE INCOME

| SALE OVERVIEW  |                        |  |  |  |  |
|----------------|------------------------|--|--|--|--|
|                |                        |  |  |  |  |
| Building Size: | 13,048± SF             |  |  |  |  |
| Lot Size:      | 0.80 Acre              |  |  |  |  |
| Occupancy:     | 79%                    |  |  |  |  |
| YOC:           | 1980                   |  |  |  |  |
| Parking:       | 4.98:1,000 (55 spaces) |  |  |  |  |
| Taxes:         | \$19,532.70            |  |  |  |  |
| Zoning:        | M-N-U                  |  |  |  |  |
| # of Tenants:  | 7                      |  |  |  |  |
| Income:        | \$110,810.04           |  |  |  |  |
| Expenses:      | \$104,900.01           |  |  |  |  |
| SALES PRICE:   | \$1,500,000            |  |  |  |  |