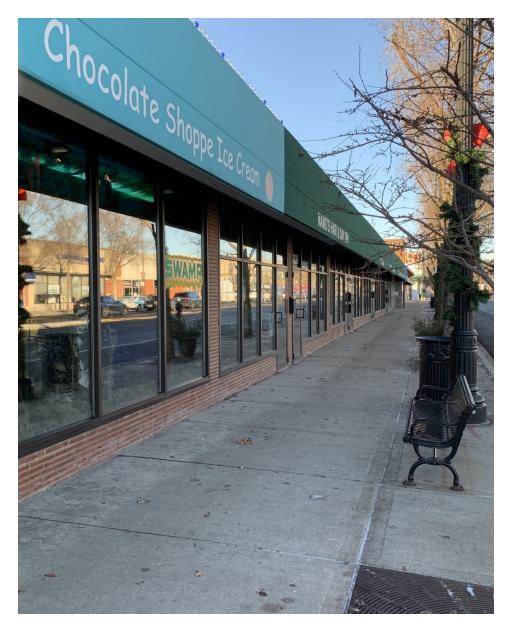

## **PROPERTY OVERVIEW**

SVN Chicago Commercial is pleased to present for lease this 1,778 SF retail space located in the Edgebrook Business District in Northwest Chicago. It's a former salon and day spa with current plumbing and space for 6 chairs, washing sinks, and 3 nail stations. Located on Devon Ave, the space enjoys co-tenancy with several local legacy businesses. Convenient to Metra and CTA bus lines. Plenty of natural light and terrific exposure on Devon Ave.