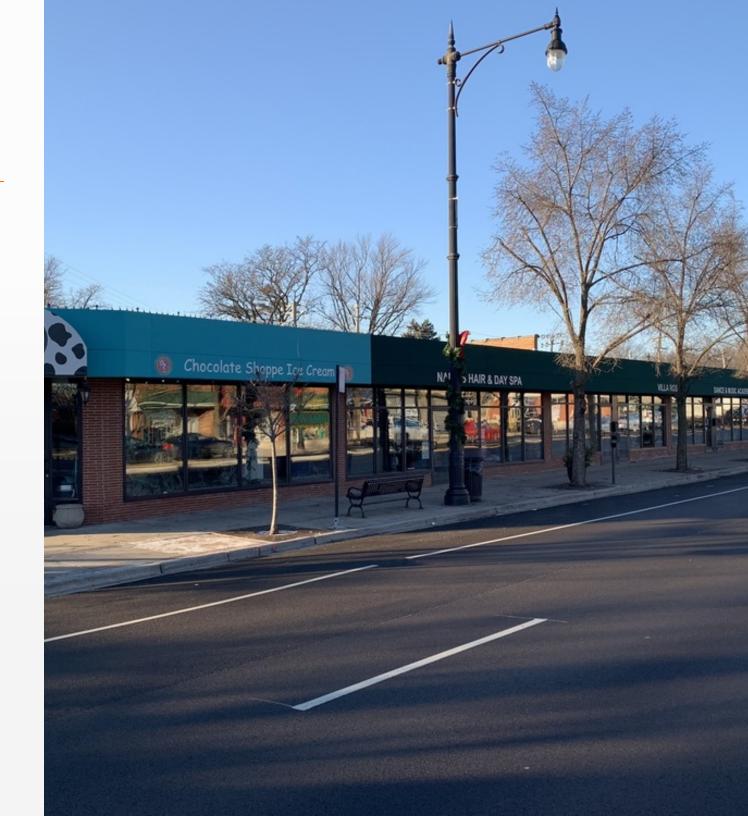

## **PROPERTY OVERVIEW**

SVN Chicago Commercial is pleased to present for lease this 1,778 SF retail space located in the Edgebrook Business District in Northwest Chicago. It's a former salon and day spa with current plumbing and space for 6 chairs, washing sinks, and 3 nail stations. Located on Devon Ave, the space enjoys co-tenancy with several local legacy businesses. Convenient to Metra and CTA bus lines. Plenty of natural light and terrific exposure on Devon Ave.

## **PROPERTY HIGHLIGHTS**

- Two Off Street Parking Spaces
- Plenty of available street parking
- Traffic Counts: Devon- 24,700
- Median HH Income (1 Mile)- \$107,735

PETER THEODORE O: 312.676.1868 peter.theodore@svn.com