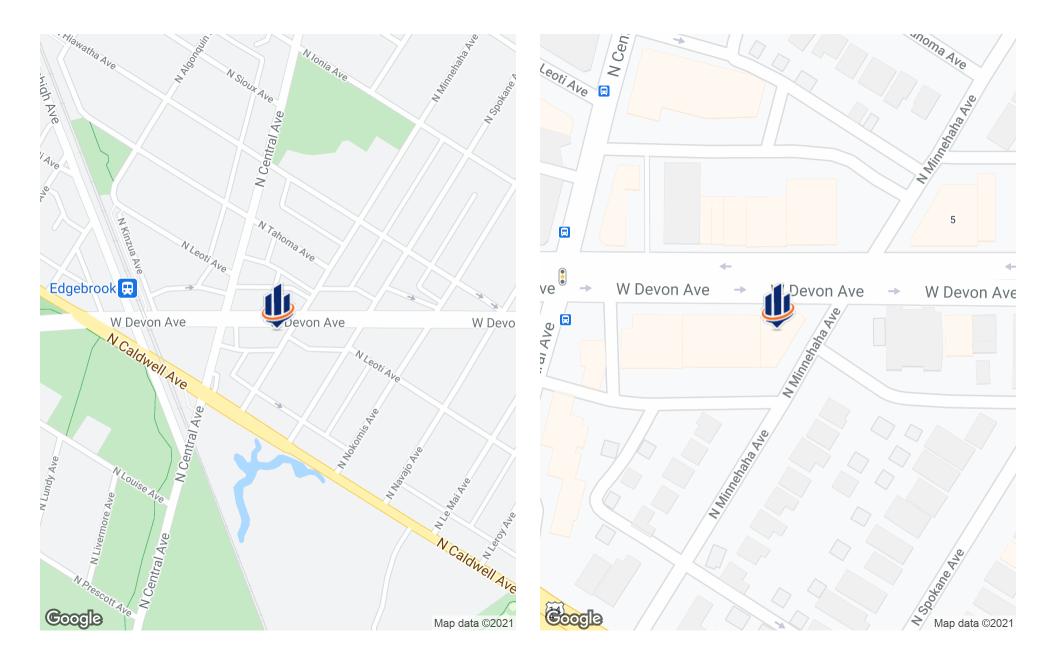

## **PROPERTY OVERVIEW**

SVN Chicago Commercial is pleased to present for lease this 1,778 SF retail space located in the Edgebrook Business District in Northwest Chicago. It's a former salon and day spa with current plumbing and space for 6 chairs, washing sinks, and 3 nail stations. Located on Devon Ave, the space enjoys co-tenancy with several local legacy businesses. Convenient to Metra and CTA bus lines. Plenty of natural light and terrific exposure on Devon Ave.

## **PROPERTY HIGHLIGHTS**

- Two Off Street Parking Spaces
- Plenty of available street parking
- Traffic Counts: Devon- 24,700
- Median HH Income (1 Mile)- \$107,735

PETER THEODORE O: 312.676.1868 peter.theodore@svn.com