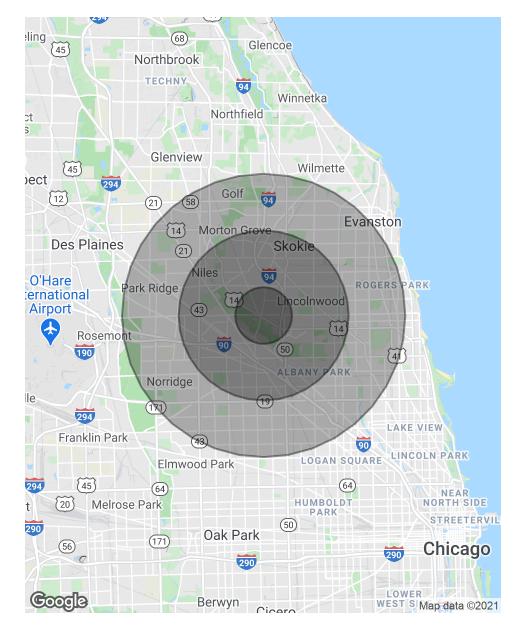

## **PETER THEODORE** O: 312.676.1868

peter.theodore@svn.com

| POPULATION           | 1 MILE | 3 MILES | 5 MILES |
|----------------------|--------|---------|---------|
| TOTAL POPULATION     | 14,957 | 211,937 | 761,449 |
| AVERAGE AGE          | 42.8   | 41.2    | 38.4    |
| AVERAGE AGE (MALE)   | 41.6   | 39.0    | 36.7    |
| AVERAGE AGE (FEMALE) | 44.2   | 43.4    | 39.9    |
|                      |        |         |         |
| HOUSEHOLDS & INCOME  | 1 MILE | 3 MILES | 5 MILES |
| TOTAL HOUSEHOLDS     | 5,444  | 79,565  | 269,130 |
| # OF PERSONS PER HH  | 2.7    | 2.7     | 2.8     |
|                      |        |         |         |

\$102,458

\$78,382

\$74,125

 AVERAGE HOUSE VALUE
 \$483,839
 \$380,346
 \$373,303

\* Demographic data derived from 2010 US Census

AVERAGE HH INCOME

PETER THEODORE

O: 312.676.1868 peter.theodore@svn.com