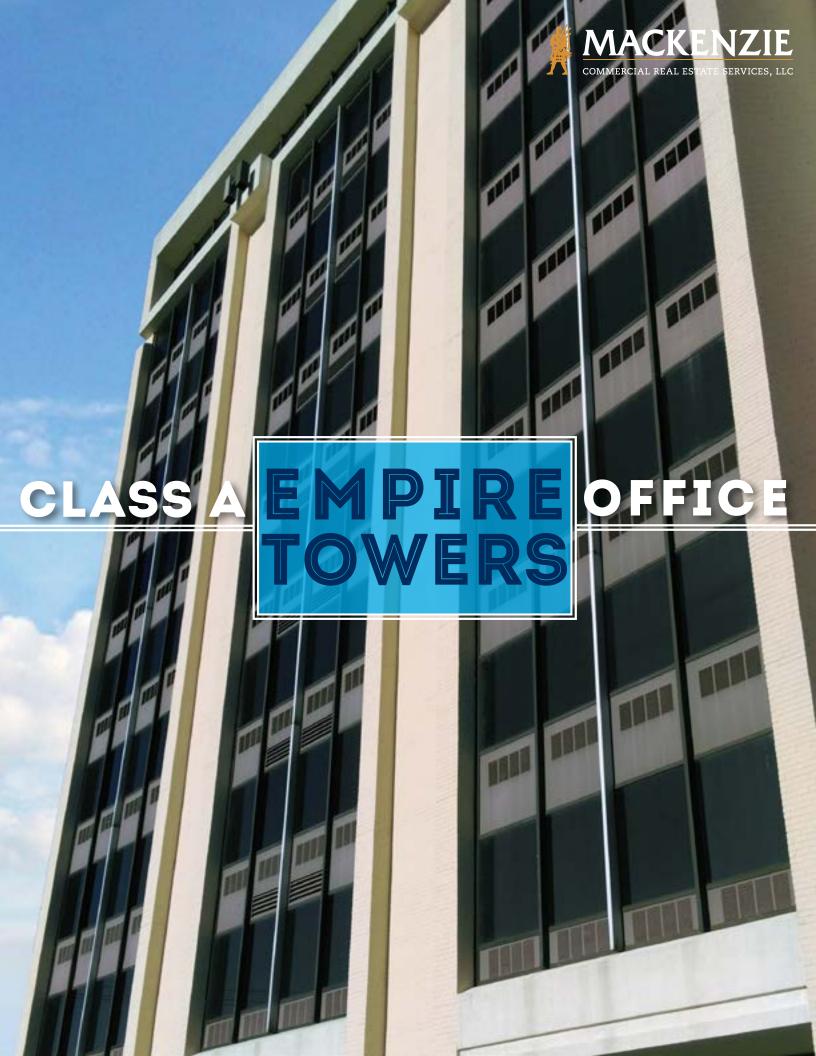

# FOR LEASE Anne Arundel County, MD

## **EMPIRE TOWERS**

7310 RITCHIE HIGHWAY | GLEN BURNIE, MARYLAND 21061

Approximately 57,083 sf Suites from 427 sf to 13,300 sf (full floor)

**C-3** 

3.5:1,000 sf (surface and 3-story below grade garage)

\$20.00 - \$22.00 psf (full service)

- ► Class A office building
- On-site property management and tenant porter
- ► Easy access from Rt. 100, 695, and two miles from I-97
- Creature comforts: 1st floor deli, surrounded by retail, large comfortable lobby
- ► Large conference room available to tenants
- Security desk and physical security guard presence
- ► Dual heating and A/C building systems
- ► Individual heating and A/C units serve perimeter to maintain comfort year round
- ► 10 floors plus 3-story below grade parking garage, serviced by 3 high speed elevators