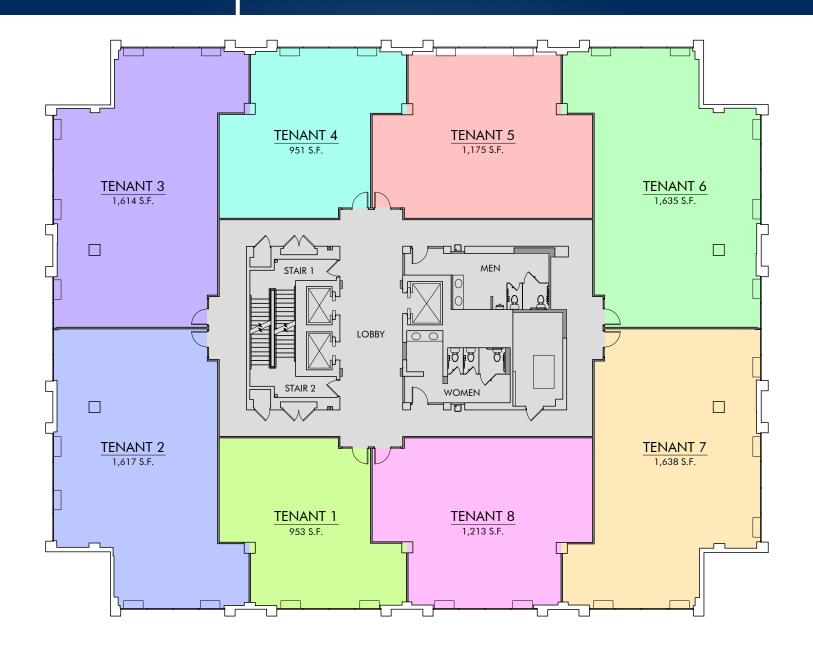

### TYPICAL FLOOR PLAN - 8 TENANT

EMPIRE TOWERS | 7310 RITCHIE HIGHWAY | GLEN BURNIE, MARYLAND 21061

☎ 410.953.0352

**cbennett@**mackenziecommercial.com