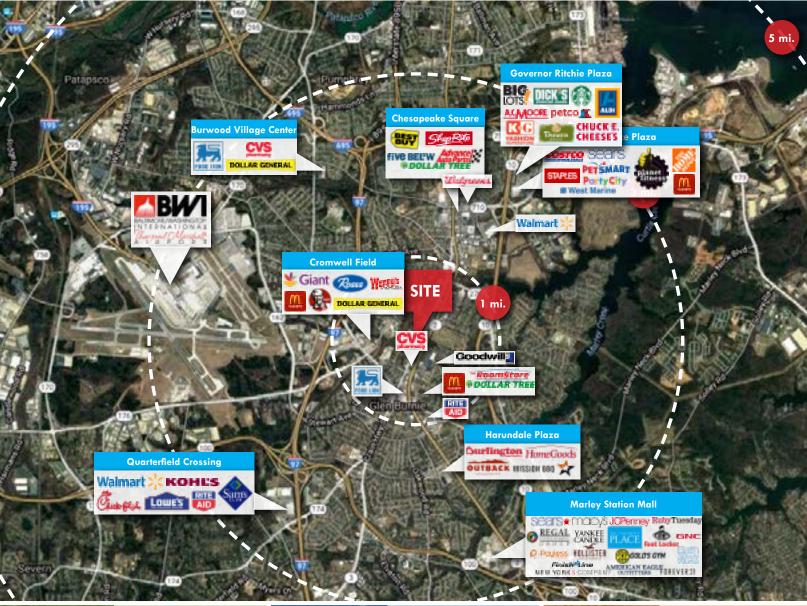

## **TRADE AREA**

EMPIRE TOWERS | 7310 RITCHIE HWY | GLEN BURNIE, MARYLAND 21061

Two-income married retirement age; they are comfortable in their jobs and their homes. but do not plan on retiring anytime soon or moving.