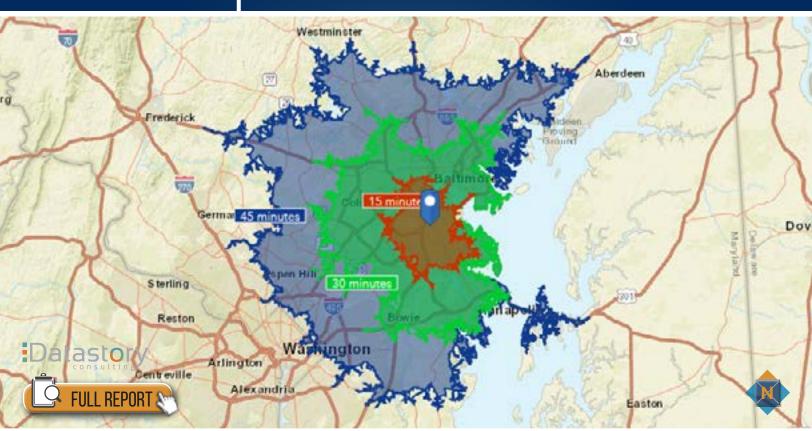

## **DRIVE TIMES**

EMPIRE TOWERS | 7310 RITCHIE HWY | GLEN BURNIE, MARYLAND 21061

| TOTAL<br>BUSINESSES | TOTAL<br>EMPLOYEES | TOTAL<br>RESIDENTS | EMPLOYEE/<br>RESIDENTIAL<br>POPULATION RATIO | MALE<br>POPULATION | FEMALE<br>POPULATION |
|---------------------|--------------------|--------------------|----------------------------------------------|--------------------|----------------------|
| 9,318               | 137,738            | 273,262            | 50:100                                       | 4,531              | 4,859                |
| 15 MIN              | 15 MIN             | 15 MIN             | 15 MIN                                       | 15 MIN             | 15 MIN               |
| 56,151              | 887,873            | 1,562,389          | 57:100                                       | 41,348             | 44,882               |
| 30 MIN              | 30 MIN             | 30 MIN             | 30 MIN                                       | 30 MIN             | 30 MIN               |
| 106,200             | 1,592,413          | 3,265,928          | 49:100                                       | 92,936             | 101,214              |
| 45 MIN              | 45 MIN             | 45 MIN             | 45 MIN                                       | 45 MIN             | 45 MIN               |
| WHITE COLLAR        | BLUE COLLAR        | AVERAGE            | AVERAGE                                      | EDUCATION          | MEDIAN               |
| WORKERS             | WORKERS            | HH INCOME          | HH SIZE                                      | (COLLEGE +)        | AGE                  |
| 53.0%               | 23.4%              | \$71,971           | 2.63                                         | 25.3%              | 41.4                 |
| 15 MIN              | 15 MIN             | 15 MIN             | 15 MIN                                       | 15 MIN             | 15 MIN               |
| 58.3%               | 21.9%              | \$76,648           | 2.56                                         | 28.2%              | 38.0                 |
| 30 MIN              | 30 MIN             | 30 MIN             | 30 MIN                                       | 30 MIN             | 30 MIN               |
| 59.4%               | 22.2%              | \$84,547           | 2.69                                         | 31.4%              | 37.6                 |
| 45 MIN              | 45 MIN             | 45 MIN             | 45 MIN                                       | 45 MIN             | 45 MIN               |