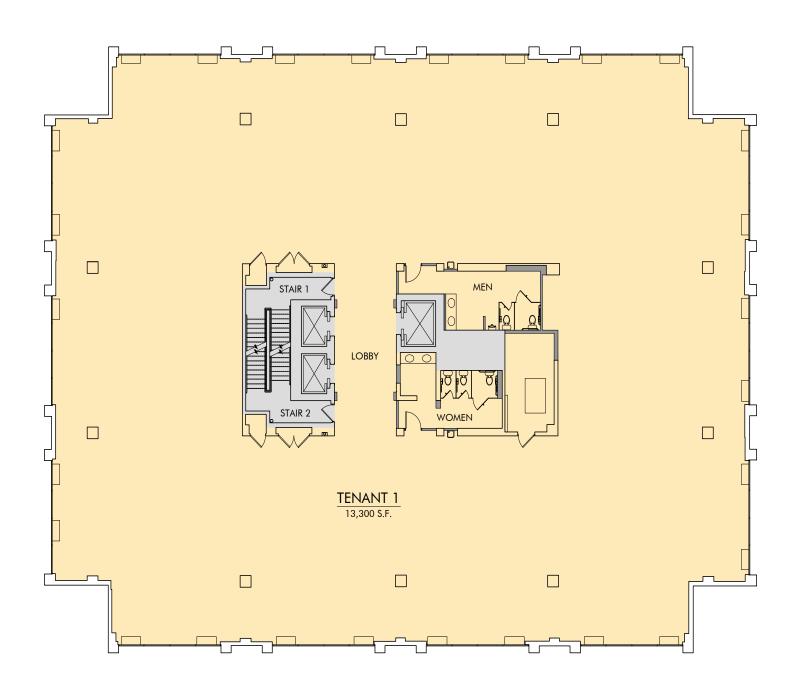

## TYPICAL FLOOR PLAN - SINGLE TENANT

EMPIRE TOWERS | 7310 RITCHIE HIGHWAY | GLEN BURNIE, MARYLAND 21061

★ 410.953.0352★ cbennett@mackenziecommercial.com