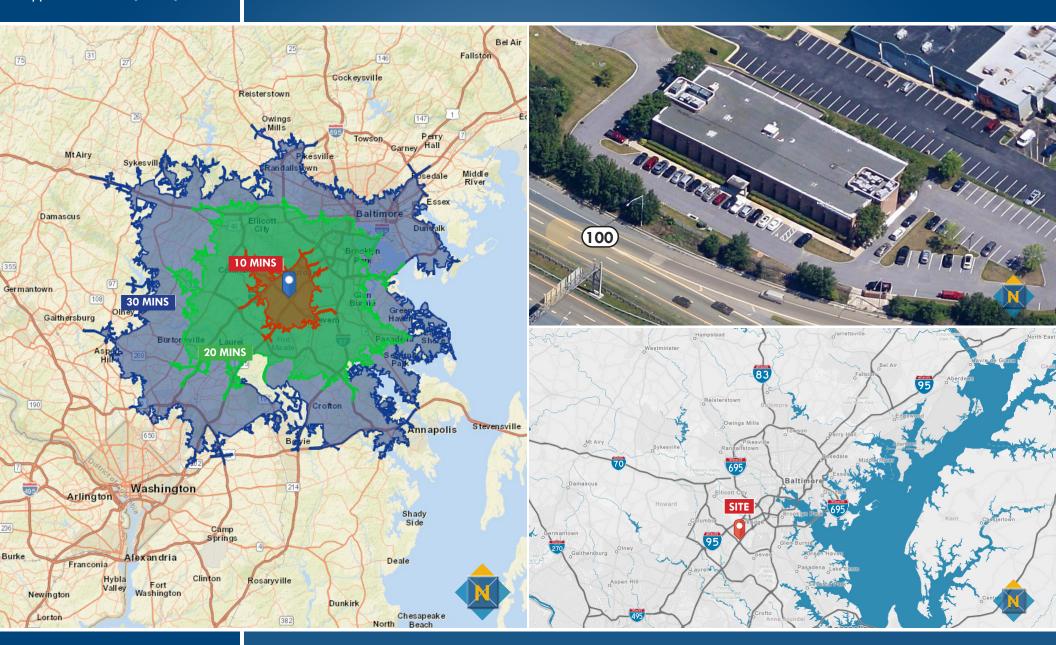

### **LOCATION**

PARKWAY INDUSTRIAL CENTER | 7257 PARKWAY DRIVE | HANOVER, MARYLAND, 21076