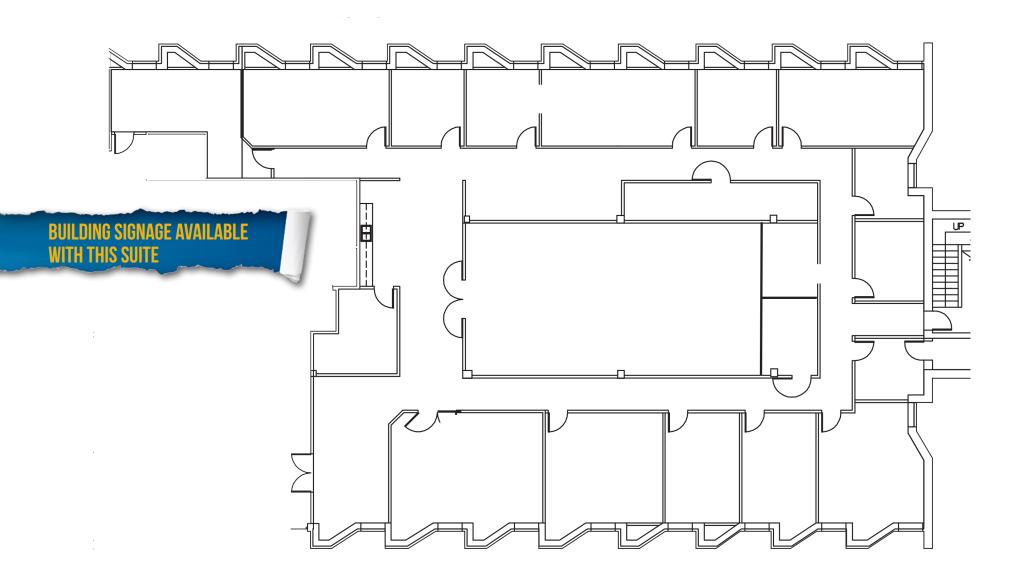

### **FLOOR PLAN**

**SUITE 150: 8,459 SF | 7257 PARKWAY DRIVE | HANOVER, MARYLAND, 21076** 

**SUITE 240: 1,105 SF | 7257 PARKWAY DRIVE | HANOVER, MARYLAND, 21076** 