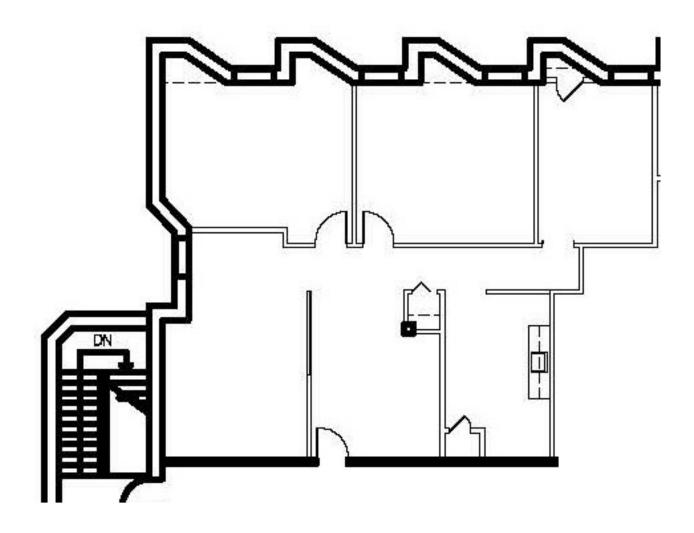

## **FLOOR PLAN**

**SUITE 260: 1,401 SF | 7257 PARKWAY DRIVE | HANOVER, MARYLAND, 21076** 