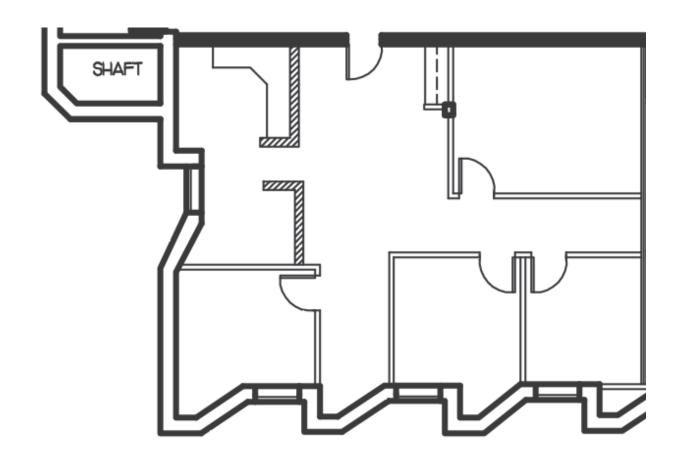

### **FLOOR PLAN**

**SUITE 150: 8,459 SF | 7257 PARKWAY DRIVE | HANOVER, MARYLAND, 21076** 

**SUITE 240: 1,105 SF | 7257 PARKWAY DRIVE | HANOVER, MARYLAND, 21076** 