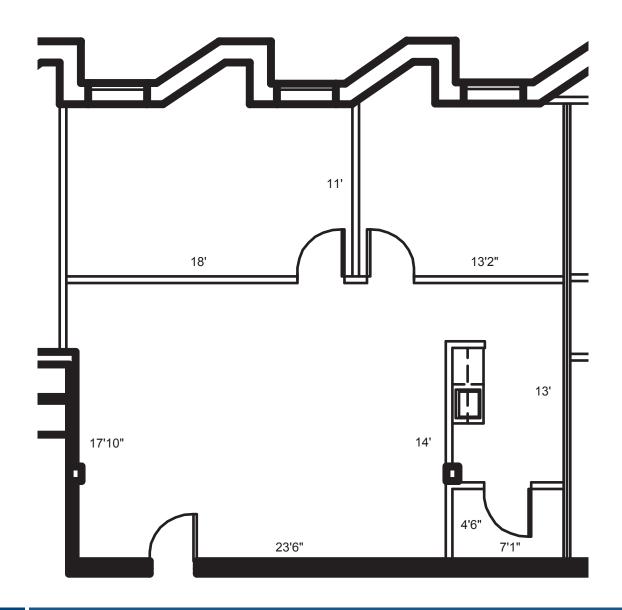

## **FLOOR PLAN**

**SUITE 250: 1,523 SF | 7257 PARKWAY DRIVE | HANOVER, MARYLAND, 21076** 