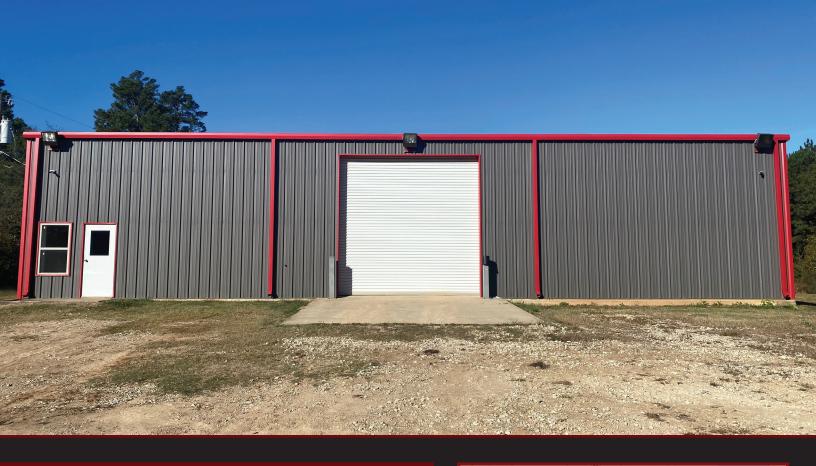

## WAREHOUSE/OFFICE WITH I-20 ACCESS FOR LEASE

15749 HIGHWAY 80, WASKOM, TX, 75692

- Great Multi-use Warehouse/Office Space with Easy Access to I-20 and Highway 80
- 3,400 SF Building (+/-) in Excellent Condition
- 540 Sq. Feet of Office Space (Three Offices)
- 2,850 SF Warehouse with Two Overhead Doors (14 Foot Doors)
- Includes 4K/HD Security System and Cameras,
  Forklift, and Rotary Screw Dry/Clean Air Compressor
- \$5,000/Month Gross Lease