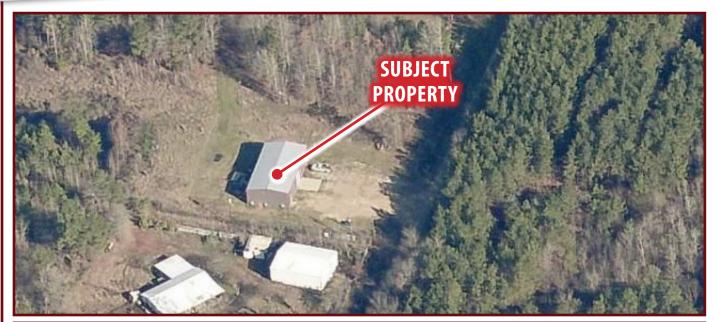

## WAREHOUSE/OFFICE WITH I-20 ACCESS FOR LEASE

15749 HIGHWAY 80, WASKOM, TX, 75692

- Great Multi-use Warehouse/Office Space with Easy Access to I-20 and Highway 80
- 3,400 SF Building (+/-) in Excellent Condition
- 540 Sq. Feet of Office Space (Three Offices)
- 2,850 SF Warehouse with Two Overhead Doors (14 Foot Doors)
- Includes 4K/HD Security System and Cameras,
  Forklift, and Rotary Screw Dry/Clean Air Compressor
- \$5,000/Month Gross Lease