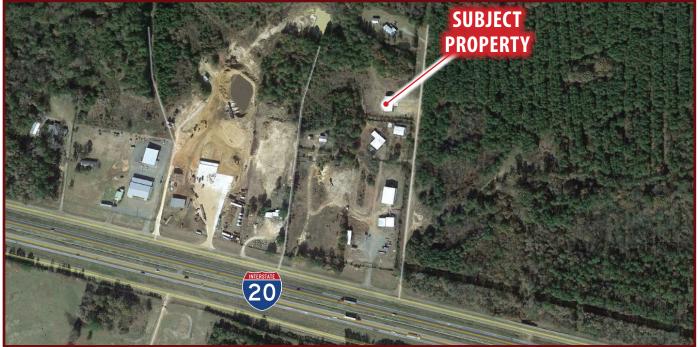

## WAREHOUSE/OFFICE WITH I-20 ACCESS FOR LEASE

15749 HIGHWAY 80, WASKOM, TX, 75692

- Great Multi-use Warehouse/Office Space with Easy Access to I-20 and Highway 80
- 3,400 SF Building (+/-) in Excellent Condition
- 540 Sq. Feet of Office Space (Three Offices)
- 2,850 SF Warehouse with Two Overhead Doors (14 Foot Doors)
- Includes 4K/HD Security System and Cameras,
  Forklift, and Rotary Screw Dry/Clean Air Compressor
- \$5,000/Month Gross Lease