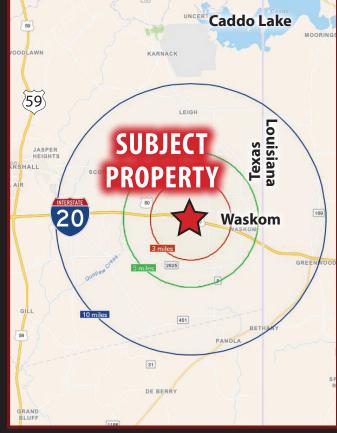

## WAREHOUSE/OFFICE WITH I-20 ACCESS FOR LEASE

15749 HIGHWAY 80, WASKOM, TX, 75692

- Great Multi-use Warehouse/Office Space with Easy Access to I-20 and Highway 80
- 3,400 SF Building (+/-) in Excellent Condition
- 540 Sq. Feet of Office Space (Three Offices)
- 2,850 SF Warehouse with Two Overhead Doors (14 Foot Doors)
- Includes 4K/HD Security System and Cameras,
  Forklift, and Rotary Screw Dry/Clean Air Compressor
- \$5,000/Month Gross Lease