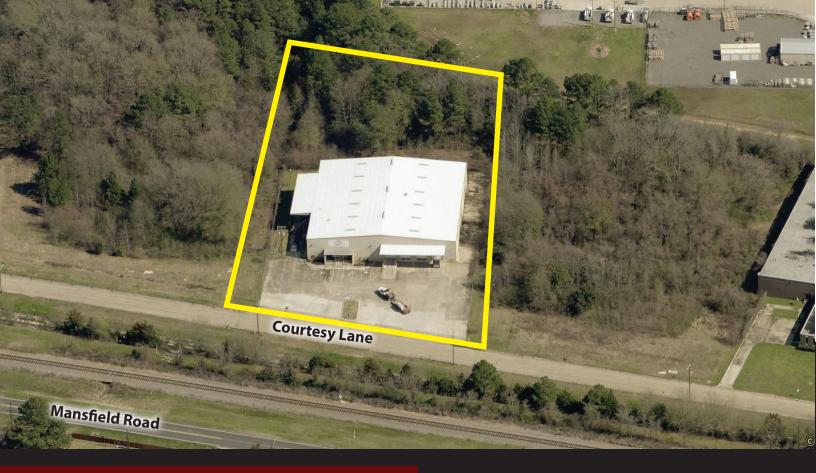

## 6101 COURTESY LANE, SHREVEPORT, LA 71106

- 17,032 SF Warehouse with a 3,128 SF Office/ Display/Sales Space
- A 20' x 73' open air, covered loading dock (1,460 SF) is adjacent to the KCS rail spur
- Building has 20' sidewall height and 5.5" concrete floor slab
- Warehouse has 50'x 24' and 40'x 24' column spacing
- Four 10' x 10' truck dock-high doors on the front of the building

- Great Investment Opportunity with Tenant in place
- 22,000 SF Improved property with rail-served steel frame building.
- 1.85 acres of land
- One 12'x 12' overhead door opens onto a covered rail-high loading dock
- Concrete paved parking is located in front of the building
- Located in central Shreveport on the east side of Courtesy Lane between Hollywood and W. 62nd Street
- Sale Price \$600,000