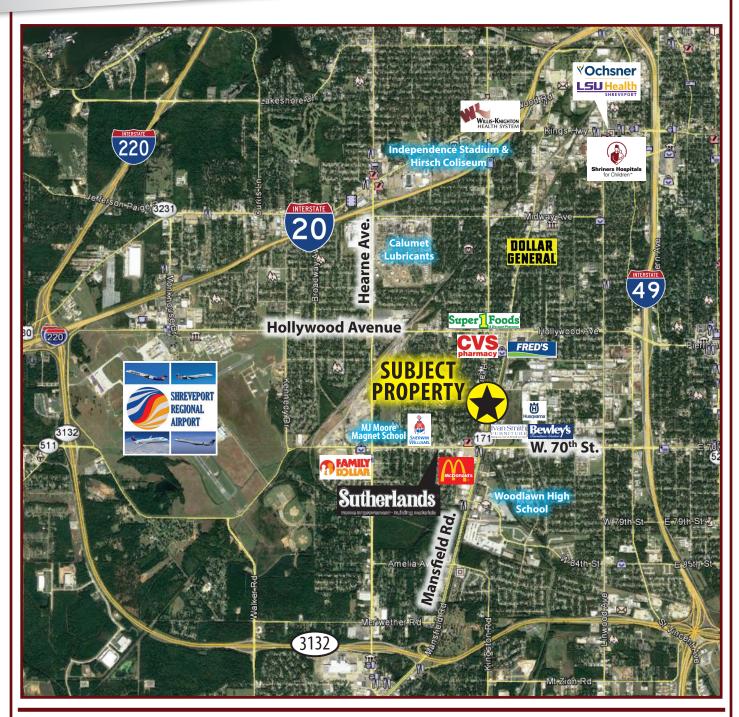

- Great Investment Opportunity with Tenant in place
- 22,000 SF Improved property with rail-served steel frame building.
- 1.85 acres of land
- One 12'x 12' overhead door opens onto a covered rail-high loading dock
- Concrete paved parking is located in front of the building
- Located in central Shreveport on the east side of Courtesy Lane between Hollywood and W. 62nd Street
- Sale Price \$600,000