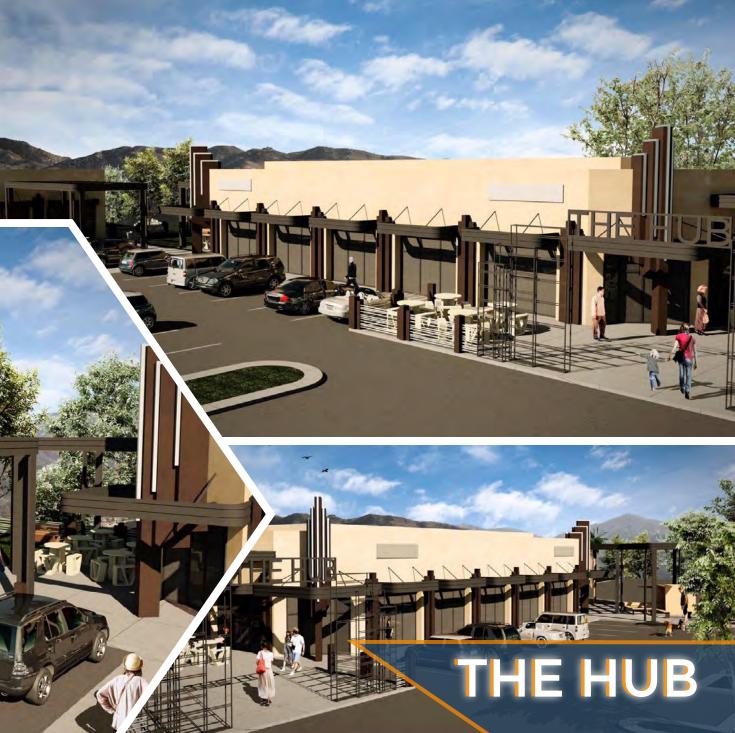

# COME JOIN THE HUB

±41,000 SF MULTI-TENANT SHOPPING CENTER FOR LEASE

### EXECUTIVE SUMMARY

ONLY 0.25 MILES

THE HUB

Voit Real Estate Services, as exclusive advisor, is pleased to present, Vista Palomar Park, located at 3211-65 Business Park Drive, Vista, CA 92081. The ±41,000 square foot multi-tenant shopping center is in close proximity to Carlsbad, San Marcos, and Vista. The project sits in the heart of the business district and acts a major retail hub for the dense daytime population.

### RENOVATIONS COMING SOON