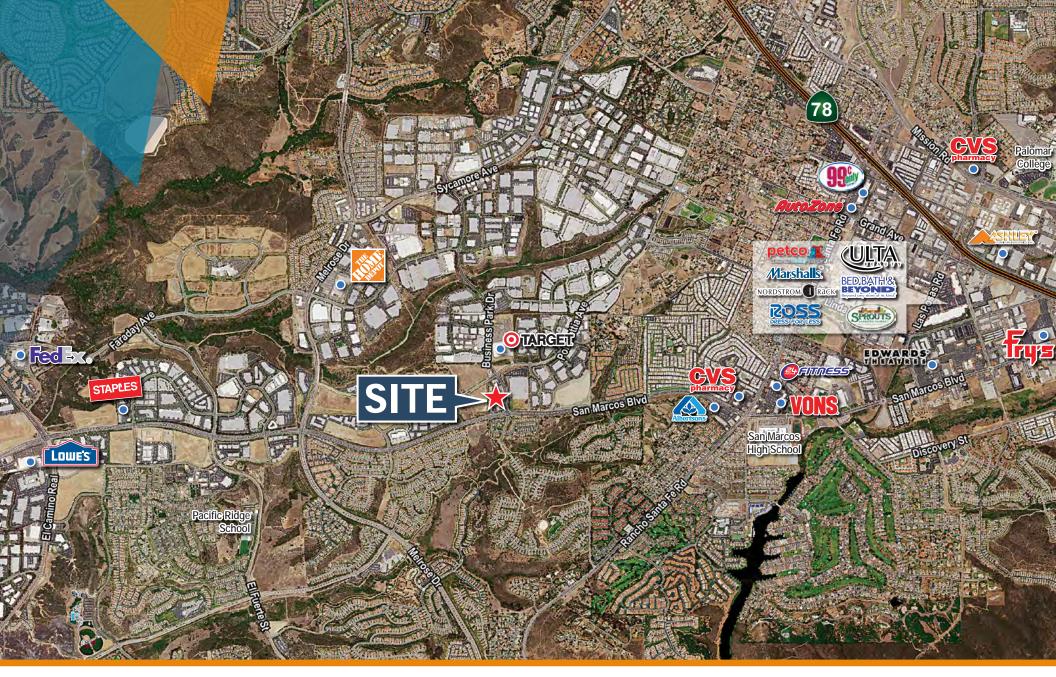

### EXECUTIVE SUMMARY

ONLY 0.25 MILES

THE HUB

Voit Real Estate Services, as exclusive advisor, is pleased to present, Vista Palomar Park, located at 3211-65 Business Park Drive, Vista, CA 92081. The ±41,000 square foot multi-tenant shopping center is in close proximity to Carlsbad, San Marcos, and Vista. The project sits in the heart of the business district and acts a major retail hub for the dense daytime population.

Vista Business Park, with over 25,000 employees, is the source of major traffic along Palomar Airport Road and Business Park Drive. The intersection sees ~40,000 cars per day passing to and from work. In addition to the already, massive workforce, Vista Palomar Park is at the center of 3 million square feet of newly proposed office and industrial development.

### NEW DEVELOPMENTS NEARBY

|                      | Carlsbad Victory Industrial Park | Carlsbad Raceway Business Park |
|----------------------|----------------------------------|--------------------------------|
| Square Feet          | 55,573 SF                        | 272,430 SF Contiguous          |
| Space                | Flex                             | Flex                           |
| Developer            | Badiee Development               | RAF Pacifica Group             |
| Est. Completion Date | Third Quarter 2017               | Fourth Quarter 2017            |