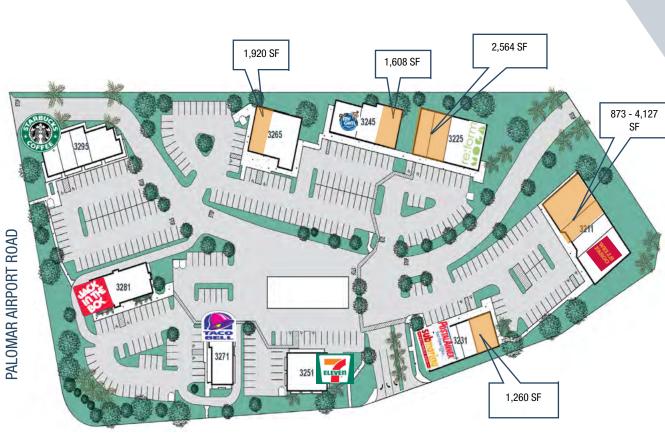

### SITE PLAN & AVAILABILITIES

| Suite    | Tenant                            | Square Feet |
|----------|-----------------------------------|-------------|
| 3265-C   | Available (Former Restaurant)     | 1,920       |
| 3265-B   | Mexico Viejo                      | 900         |
| 3265-A   | Palomar Pizza and Pasta           | 1,610       |
| 3245-2   | My Gym                            | 2,800       |
| 3245-1   | Available                         | 1,608       |
| 3225-5   | Reform Yoga                       | 2,400       |
| 3225-4   | Available                         | 2,564       |
| 3251     | 7 Eleven                          | 3,000       |
| 3271     | Taco Bell                         | 2,121       |
| 3281     | Jack in the Box                   | 2,636       |
| 3211-A/B | Available (Former Dentist Office) | 3,254       |
| 3211-3   | Available (Former Allstate)       | 873         |
| 3211-2   | Ink Jet Lab                       | 800         |
| 3211-1   | Wells Fargo                       | 3,254       |
| 3231-4   | Submarina                         | 1,260       |
| 3231-B   | Chiropractor                      | 990         |
| 3231-1   | Available (Former Restaurant)     | 1,260       |
| 3295-3   | Starbucks                         | 5,580       |