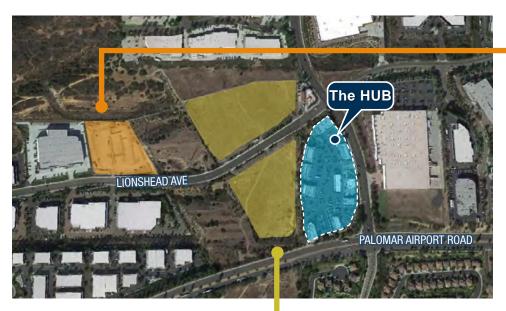

Vista Business Park, with over 25,000 employees, is the source of major traffic along Palomar Airport Road and Business Park Drive. The intersection sees ~40,000 cars per day passing to and from work. In addition to the already, massive workforce, Vista Palomar Park is at the center of 3 million square feet of newly proposed office and industrial development.

### NEW DEVELOPMENTS NEARBY

|                      | Carlsbad Victory Industrial Park | Carlsbad Raceway Business Park |
|----------------------|----------------------------------|--------------------------------|
| Square Feet          | 55,573 SF                        | 272,430 SF Contiguous          |
| Space                | Flex                             | Flex                           |
| Developer            | Badiee Development               | RAF Pacifica Group             |
| Est. Completion Date | Third Quarter 2017               | Fourth Quarter 2017            |