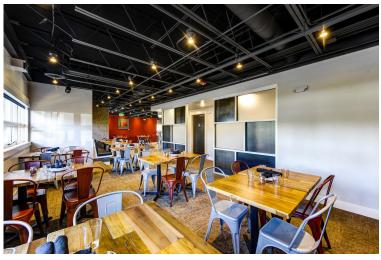

#### **PROPERTY INFORMATION:**

• **Size:** 2,933 sf (+ 587 sf of outside patio)

• Lease Rate: \$18.00/sf (NNN)

• Expenses: \$18.43/sf (Includes Utilities)

This 2nd-generation restaurant space is located in beautiful Niwot, CO, located just off Hwy 119, mid-way between Boulder and Longmont!

This space features completely built-out restaurant infrastructure, complete with grease trap, hood, bar with 25 taps, ample parking, and seating to accommodate 100+ guests!

Niwot offers strong demographics and is centrally located 10 minutes from Boulder and 5 minutes from Longmont.

#### **IMAGES**

RACHEL AUSTEFJORD 408.427.4757 rachel.austefjord@gmail.com