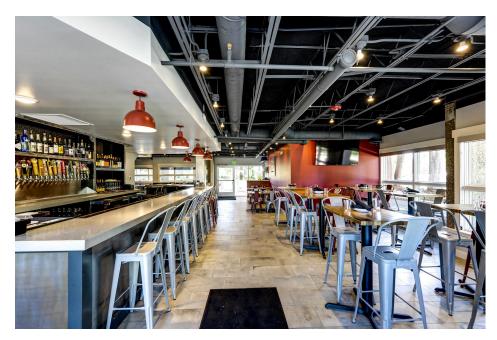

This space features completely built-out restaurant infrastructure, complete with grease trap, hood, bar with 25 taps, ample parking, and seating to accommodate 100+ guests!

Niwot offers strong demographics and is centrally located 10 minutes from Boulder and 5 minutes from Longmont.

#### **IMAGES**

RACHEL AUSTEFJORD 408.427.4757 rachel.austefjord@gmail.com