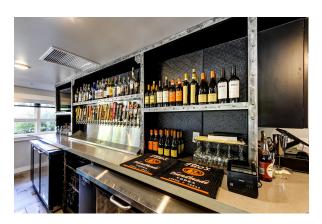

This space features completely built-out restaurant infrastructure, complete with grease trap, hood, bar with 25 taps, ample parking, and seating to accommodate 100+ guests!

Niwot offers strong demographics and is centrally located 10 minutes from Boulder and 5 minutes from Longmont.