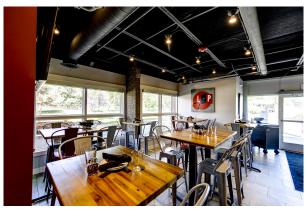

#### **PROPERTY INFORMATION:**

• **Size:** 2,933 sf (+ 587 sf of outside patio)

• Lease Rate: \$18.00/sf (NNN)

• Expenses: \$18.43/sf (Includes Utilities)

This 2nd-generation restaurant space is located in beautiful Niwot, CO, located just off Hwy 119, mid-way between Boulder and Longmont!

This space features completely built-out restaurant infrastructure, complete with grease trap, hood, bar with 25 taps, ample parking, and seating to accommodate 100+ guests!

Niwot offers strong demographics and is centrally located 10 minutes from Boulder and 5 minutes from Longmont.