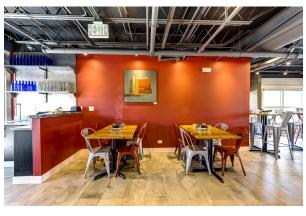

ize:** 2,933 sf (+ 587 sf of outside patio)

• Lease Rate: \$18.00/sf (NNN)

• Expenses: \$18.43/sf (Includes Utilities)

This 2nd-generation restaurant space is located in beautiful Niwot, CO, located just off Hwy 119, mid-way between Boulder and Longmont!

This space features completely built-out restaurant infrastructure, complete with grease trap, hood, bar with 25 taps, ample parking, and seating to accommodate 100+ guests!

Niwot offers strong demographics and is centrally located 10 minutes from Boulder and 5 minutes from Longmont.



RACHEL AUSTEFJORD 408.427.4757

WWW.SUMMITCOMMERCIAL.NET

## **7916 NIWOT RD, NIWOT, CO**RESTAURANT FOR LEASE









RACHEL AUSTEFJORD 408.427.4757 rachel.austefjord@gmail.com

# **7916 NIWOT RD, NIWOT, CO**RESTAURANT FOR LEASE



#### **IMAGES**











RACHEL AUSTEFJORD 408.427.4757 rachel.austefjord@gmail.com