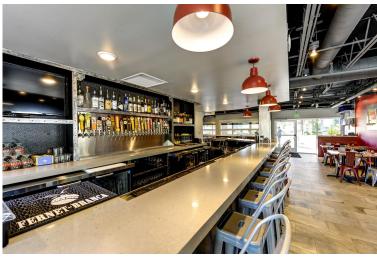

This space features completely built-out restaurant infrastructure, complete with grease trap, hood, bar with 25 taps, ample parking, and seating to accommodate 100+ guests!

Niwot offers strong demographics and is centrally located 10 minutes from Boulder and 5 minutes from Longmont.