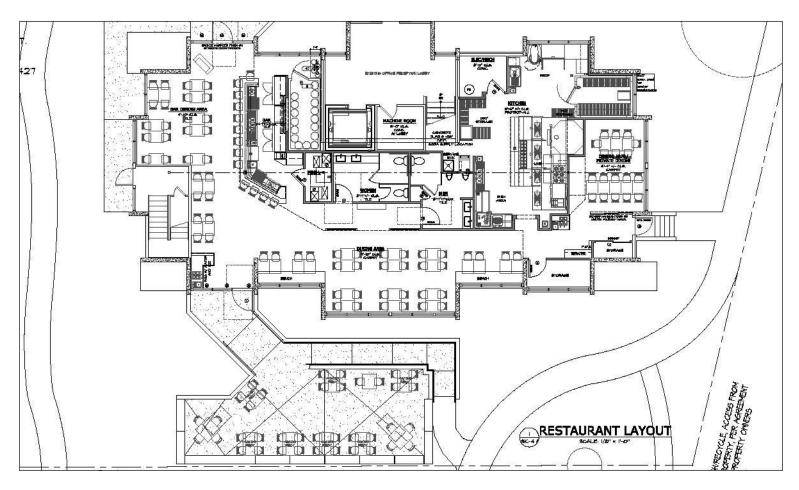

#### **PROPERTY INFORMATION:**

• **Size:** 2,933 sf (+ 587 sf of outside patio)

• Lease Rate: \$18.00/sf (NNN)

• Expenses: \$18.43/sf (Includes Utilities)

This 2nd-generation restaurant space is located in beautiful Niwot, CO, located just off Hwy 119, mid-way between Boulder and Longmont!

This space features completely built-out restaurant infrastructure, complete with grease trap, hood, bar with 25 taps, ample parking, and seating to accommodate 100+ guests!

Niwot offers strong demographics and is centrally located 10 minutes from Boulder and 5 minutes from Longmont.