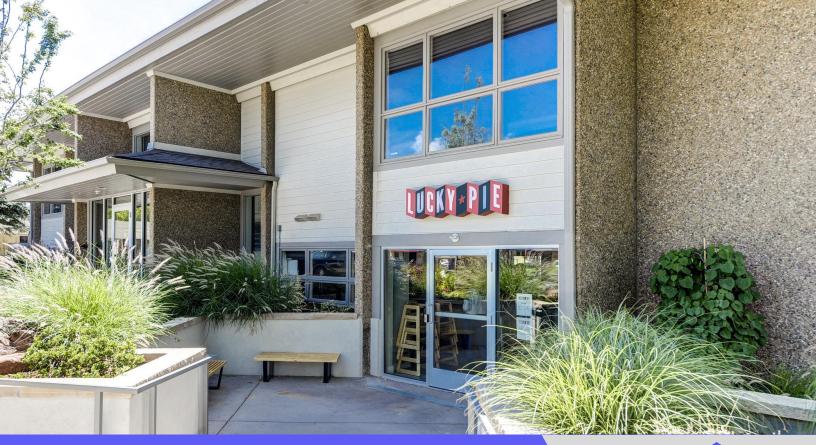

### **7916 NIWOT RD, NIWOT, CO**RESTAURANT FOR LEASE

#### **PROPERTY INFORMATION:**

• **Size:** 2,933 sf (+ 587 sf of outside patio)

• Lease Rate: \$18.00/sf (NNN)

• Expenses: \$18.43/sf (Includes Utilities)

This 2nd-generation restaurant space is located in beautiful Niwot, CO, located just off Hwy 119, mid-way between Boulder and Longmont!