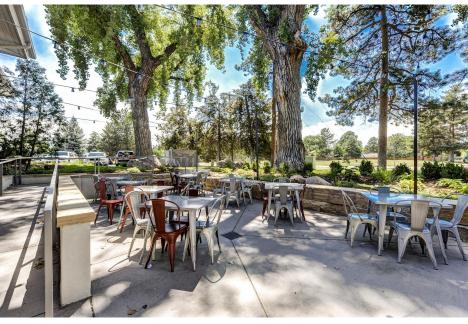

#### **PROPERTY INFORMATION:**

• **Size:** 2,933 sf (+ 587 sf of outside patio)

• Lease Rate: \$18.00/sf (NNN)

• Expenses: \$18.43/sf (Includes Utilities)

This 2nd-generation restaurant space is located in beautiful Niwot, CO, located just off Hwy 119, mid-way between Boulder and Longmont!

#### **IMAGES**

RACHEL AUSTEFJORD 408.427.4757 rachel.austefjord@gmail.com