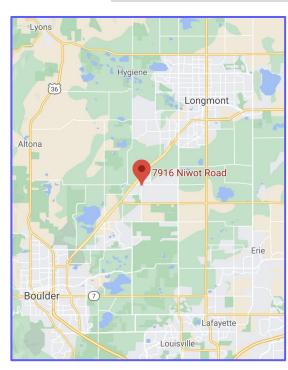

#### **PROPERTY INFORMATION:**

• **Size:** 2,933 sf (+ 587 sf of outside patio)

• Lease Rate: \$18.00/sf (NNN)

• Expenses: \$18.43/sf (Includes Utilities)

This 2nd-generation restaurant space is located in beautiful Niwot, CO, located just off Hwy 119, mid-way between Boulder and Longmont!

This space features completely built-out restaurant infrastructure, complete with grease trap, hood, bar with 25 taps, ample parking, and seating to accommodate 100+ guests!

Niwot offers strong demographics and is centrally located 10 minutes from Boulder and 5 minutes from Longmont.