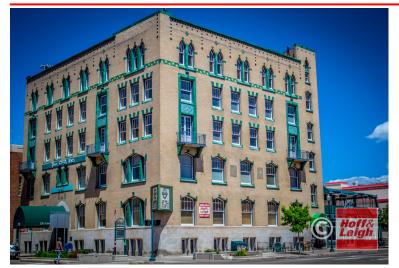

## Hoff& THE KIOWA BUILDING

130 E Kiowa St, Colorado Springs, CO 80903

The Historic Kiowa Building is in the heart of it all. Situated across from City Hall on the northwest corner of E Kiowa St and N Nevada Ave, this historic building is surrounded by all of the downtown amenities. Available office spaces offer a variety of sizes and arrangements. All are uniquely charming, clean, quiet and well maintained. Plenty of parking is conveniently located near the building.