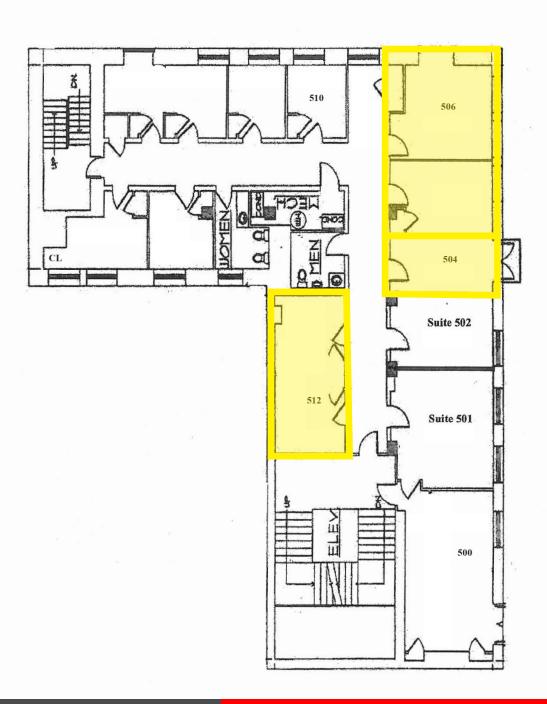

### **FOR LEASE**

| Space: | Lease Rate:    | Lease Type: | Size (RSF): |
|--------|----------------|-------------|-------------|
| 300    | \$1,400 /Month | Gross       | 1,228 SF    |
| 504    | \$375 /Month   | Gross       | 195 SF      |
| 506    | \$625 /Month   | Gross       | 470 SF      |
| 512    | \$400 /Month   | Gross       | 280 SF      |

### Fifth Floor