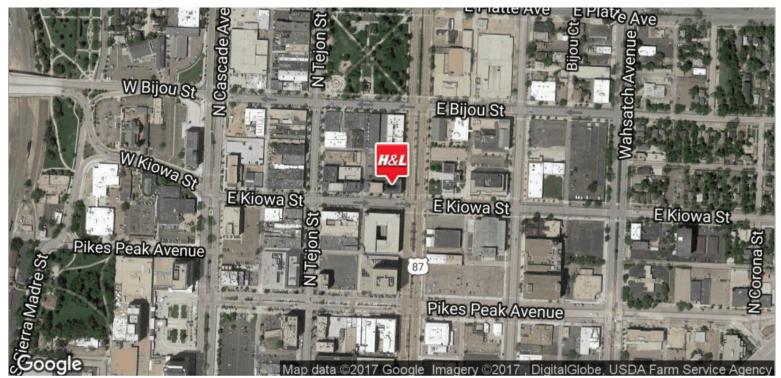

### **OVERVIEW**

Downtown Colorado Springs is a key employment center for the Pikes Peak region with 20 times the number of businesses and more than 10 times the number of jobs per square mile than anywhere else citywide. As a result, the downtown Central Business District has become an essential location for entrepreneurs, start-ups, free agents and visionaries at places such as Epicentral Coworking, Catalyst Campus and the Machine Shop. Lured by a walkable environment, unique shops, trail connectivity, state designation as a creative district, and the largest concentration of locally owned restaurants in the region, developers and investors are rediscovering the value of Colorado Springs' city center.

The Historic Kiowa Building is in the heart of it all. Situated across from City Hall on the northwest corner of E Kiowa St and N Nevada Ave, this historic building is surrounded by all of the downtown amenities. Available office spaces offer a variety of sizes and arrangements. All are uniquely charming, clean, quiet and well maintained. Plenty of parking is conveniently located near the building.