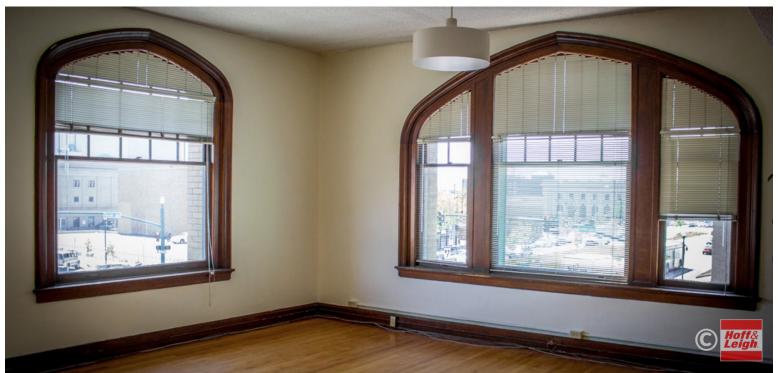

The Historic Kiowa Building is in the heart of it all. Situated across from City Hall on the northwest corner of E Kiowa St and N Nevada Ave, this historic building is surrounded by all of the downtown amenities. Available office spaces offer a variety of sizes and arrangements. All are uniquely charming, clean, quiet and well maintained. Plenty of parking is conveniently located near the building.

### **HIGHLIGHTS**

- Multiple office combinations and layout options
- One room to entire floor available for lease
- Vaulted ceilings, fireplaces, and balconies adorn various suites
- Convenient proximity to city garage parking
- Metered street parking directly in front of building