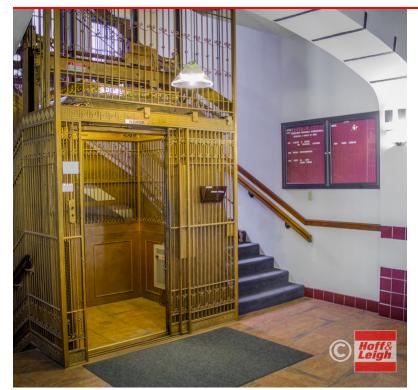

The Historic Kiowa Building is in the heart of it all. Situated across from City Hall on the northwest corner of E Kiowa St and N Nevada Ave, this historic building is surrounded by all of the downtown amenities. Available office spaces offer a variety of sizes and arrangements. All are uniquely charming, clean, quiet and well maintained. Plenty of parking is conveniently located near the building.

### **HIGHLIGHTS**

- Multiple office combinations and layout options
- One room to entire floor available for lease
- Vaulted ceilings, fireplaces, and balconies adorn various suites
- Convenient proximity to city garage parking
- Metered street parking directly in front of building