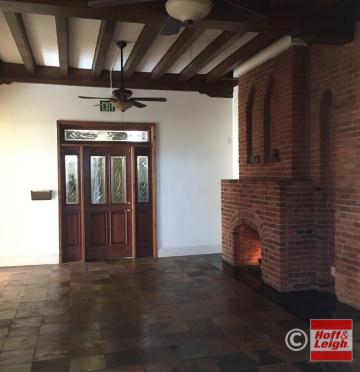

The Historic Kiowa Building is in the heart of it all. Situated across from City Hall on the northwest corner of E Kiowa St and N Nevada Ave, this historic building is surrounded by all of the downtown amenities. Available office spaces offer a variety of sizes and arrangements. All are uniquely charming, clean, quiet and well maintained. Plenty of parking is conveniently located near the building.

### **HIGHLIGHTS**

- Multiple office combinations and layout options
- One room to entire floor available for lease
- Vaulted ceilings, fireplaces, and balconies adorn various suites
- Convenient proximity to city garage parking
- Metered street parking directly in front of building