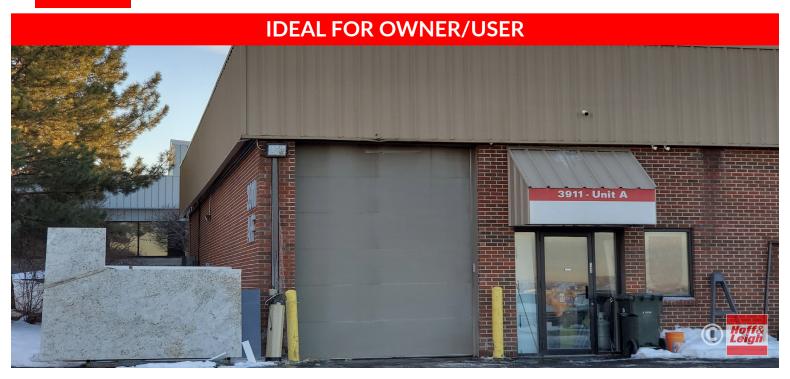

### **OVERVIEW**

End unit office/warehouse available in Norwood Condos, located just off Santa Fe and C-470. The space is currently leased Month to Month, Tenant will vacate on or before closing. HOA dues are \$225/mo. and taxes are estimated at \$6,239/ yr. Unit has 16' clearance and a front access 12' drive in door. Front office build-out with HVAC, G-1 zoning and abundant parking. Adjacent to Chatfield Open Space Park, mountain views included! Rare availability in this two building complex – Contact Hoff & Leigh Denver today to schedule a private tour!

### **HIGHLIGHTS**

- Located Just Off of Santa Fe & C-470
- Open Warehouse with 16' Ceiling Clearance
- Full Front Office Buildout with HVAC
- Abundant Parking
- Rarely Available End Unit

**Sale Price:** \$399,700

**Space Available:** 2,168 SF

**Lot Size:** 0.14 Acres

**Zoning:** G-1