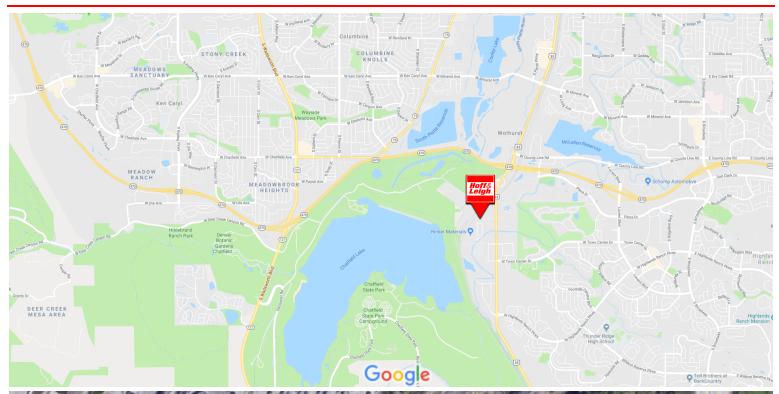

### WAREHOUSE CONDO FOR SALE

3911 Norwood Drive, Unit A, Littleton, CO 80125

### **OVERVIEW**

End unit office/warehouse available in Norwood Condos, located just off Santa Fe and C-470. The space is currently leased Month to Month, Tenant will vacate on or before closing. HOA dues are \$225/mo. and taxes are estimated at \$6,239/ yr. Unit has 16' clearance and a front access 12' drive in door. Front office build-out with HVAC, G-1 zoning and abundant parking. Adjacent to Chatfield Open Space Park, mountain views included! Rare availability in this two building complex – Contact Hoff & Leigh Denver today to schedule a private tour!