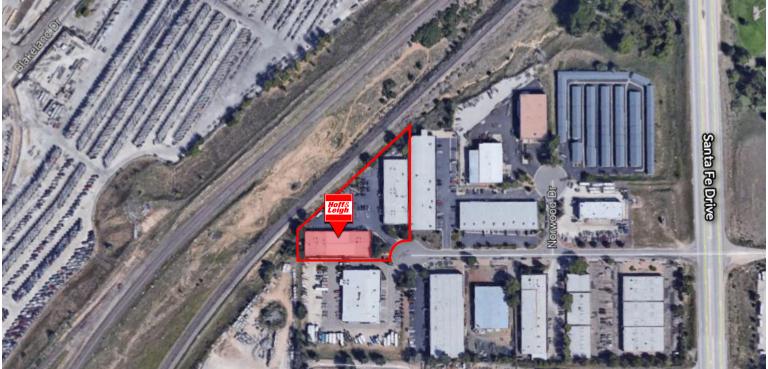

### WAREHOUSE CONDO FOR SALE

3911 Norwood Drive, Unit A, Littleton, CO 80125

### **OVERVIEW**

End unit office/warehouse available in Norwood Condos, located just off Santa Fe and C-470. The space is currently leased Month to Month, Tenant will vacate on or before closing. HOA dues are \$225/mo. and taxes are estimated at \$6,239/ yr. Unit has 16' clearance and a front access 12' drive in door. Front office build-out with HVAC, G-1 zoning and abundant parking. Adjacent to Chatfield Open Space Park, mountain views included! Rare availability in this two building complex – Contact Hoff & Leigh Denver today to schedule a private tour!