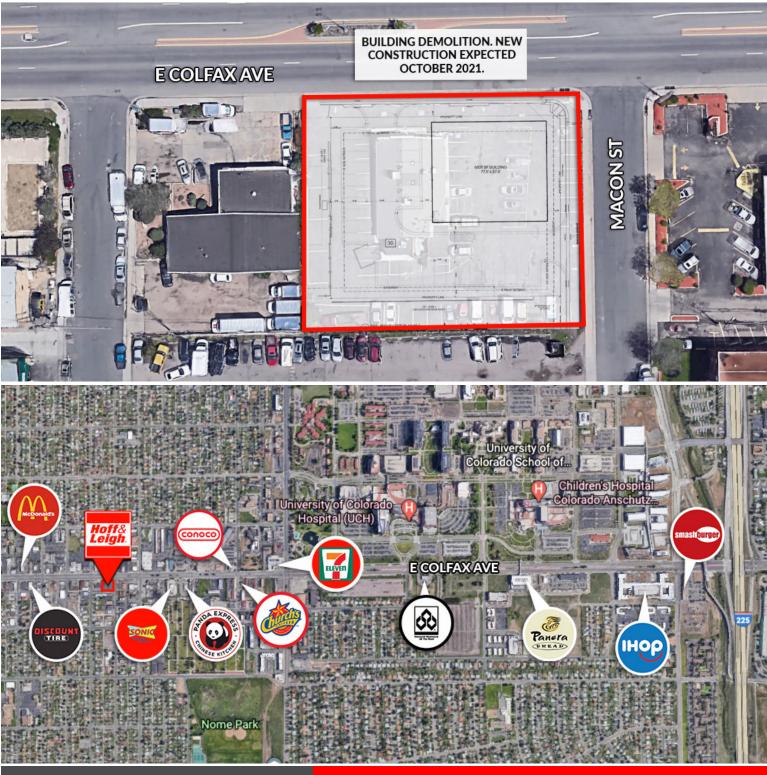

11310 E Colfax Ave is undergoing major changes to renovate and update the building with a projected completion date of October 2021. Upon completion, a 3,500 SF gray shell space with tenant improvements will be available and in-line with AFC Urgent Care.

### HIGHLIGHTS

- Brand New Restaurant Space (October 2021)
- New Retail, Residential and Hotel Projects
- Medical Campus Employing 20,000 +
- Great Exposure in Busy Commercial Corridor
- 65,000 VPD on Colfax
- 3 Mile Population: 180,000
- Excellent Visibility
- Aurora Retail Sub Market