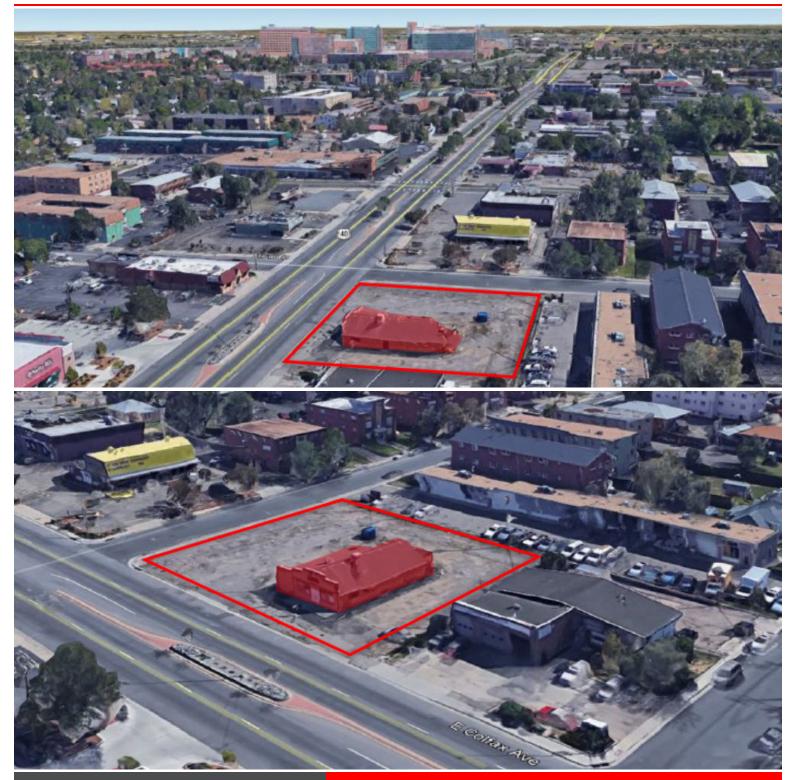

11310 E. Colfax Avenue, Aurora, CO 80010

### **OVERVIEW**

Hoff & Leigh presents an exciting lease opportunity for a longterm, nationally recognized coffee chain or fast casual restaurant tenant. Located at the corner of Colfax and Macon, this property provides excellent roadside visibility with exposure to more than 65,000 vehicles per day. This site delivers an excellent customer base with over 20,000 workers employed one mile east at Anschutz Medical Campus.

11310 E Colfax Ave is undergoing major changes to renovate and update the building with a projected completion date of October 2021. Upon completion, a 3,500 SF gray shell space with tenant improvements will be available and in-line with AFC Urgent Care.