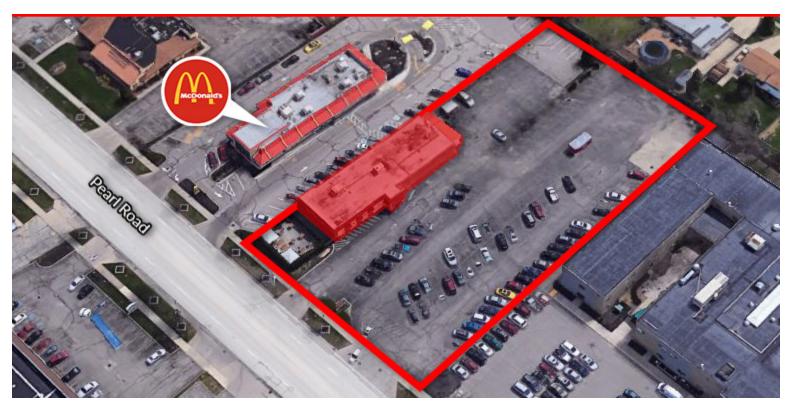

### **OVERVIEW**

Excellent national retailer site/redevelopment potential. Standalone building on 1.5 acres offers drive-thru development or retail store with ample parking.

High traffic location surrounded by national retailers.

## **HIGHLIGHTS**

- Next to McDonald's
- Standalone Building
- Large 1.54 Acre Site
- Large Patio
- Great Site for Drive-Thru

Sale Price:

\$1,200,000

**Building Size:** 

6,690 SF

Lot Size:

1.54 Acres

**Zoning:** 

General Commercial -Franchise