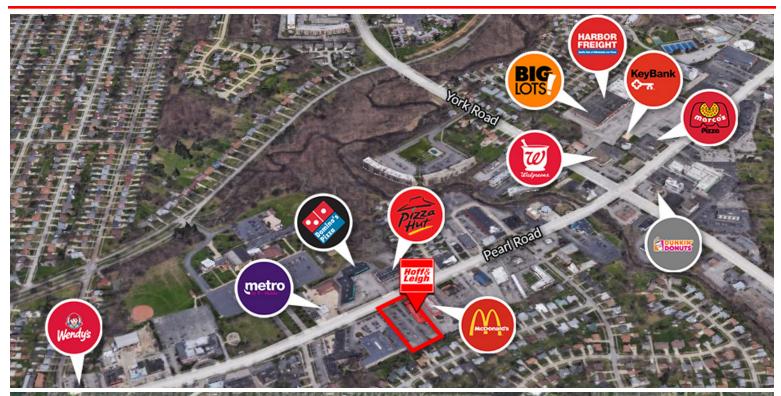

## PEARL ROAD NATIONAL RETAILER LOCATION

Confidential Listing: Do Not Approach Tenants 6425 Pearl Road, Parma Heights, OH 44130

### **OVERVIEW**

Excellent national retailer site/redevelopment potential. Standalone building on 1.5 acres offers drive-thru development or retail store with ample parking.

High traffic location surrounded by national retailers.

## **HIGHLIGHTS**

- Next to McDonald's
- Standalone Building
- Large 1.54 Acre Site
- Large Patio
- Great Site for Drive-Thru

Sale Price:

\$1,200,000

**Building Size:** 

6,690 SF

Lot Size:

1.54 Acres