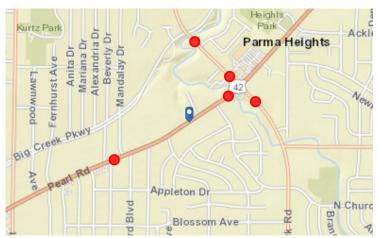

# TRAFFIC COUNT

| Cross street    | Traffic 1 | Distance |
|-----------------|-----------|----------|
| Stumph Rd       | 24,000    | 0.2      |
| Riverview Ct    | 15,317    | 0.3      |
| Pearl Rd        | 21,237    | 0.3      |
| Stoneham Rd     | 19,038    | 0.4      |
| Parma Park Blvd | 21,210    | 0.4      |