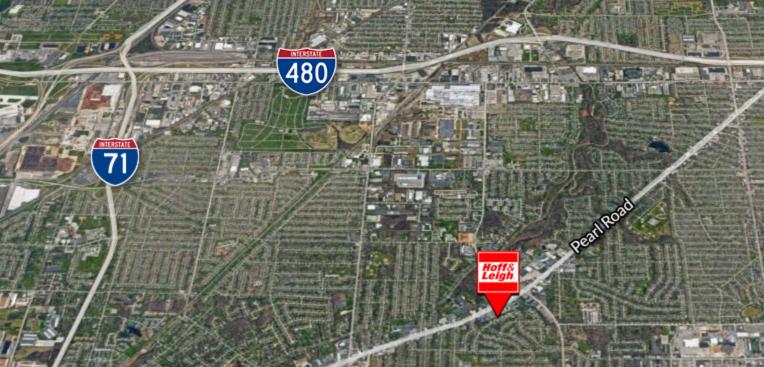

## PEARL ROAD NATIONAL RETAILER LOCATION

Confidential Listing: Do Not Approach Tenants 6425 Pearl Road, Parma Heights, OH 44130

6425 Pearl Rd, Cleveland, Ohio, 44130

# TRAFFIC COUNT

| Cross street    | Traffic 1 | Distance |
|-----------------|-----------|----------|
| Stumph Rd       | 24,000    | 0.2      |
| Riverview Ct    | 15,317    | 0.3      |
| Pearl Rd        | 21,237    | 0.3      |
| Stoneham Rd     | 19,038    | 0.4      |
| Parma Park Blvd | 21,210    | 0.4      |