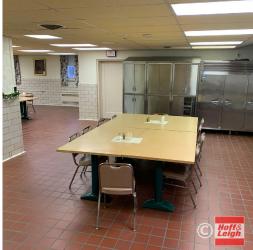

### **HIGHLIGHTS**

- Light Manufacturing / Assembly Zoned
- 300 Feet of Frontage on Brookpark
- Full Commercial Kitchen
- Walk Out Lower Level
- Multiple Restrooms
- Laundry
- Service Garage
- Offices

**Sale Price:** \$1,100,000 (\$32.00 / SF)