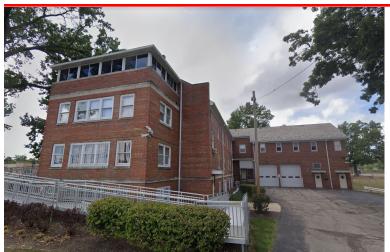

### **OVERVIEW**

30 individual residential suites. Former residential / dormitory building located on Brookpark Road in Cleveland, off of I-480 on the corner of Brookpark & Broadview.

Unique opportunity to purchase a solid and extremely well-kept building which has been maintained by the original owners & operators, the Union Gospel Press.

### **HIGHLIGHTS**

- Light Manufacturing / Assembly Zoned
- 300 Feet of Frontage on Brookpark
- Full Commercial Kitchen
- Walk Out Lower Level
- Multiple Restrooms
- Laundry
- Service Garage
- Offices

**Sale Price:** \$1,100,000 (\$32.00 / SF)