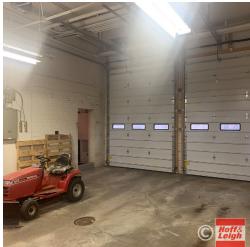

### **HIGHLIGHTS**

- Light Manufacturing / Assembly Zoned
- 300 Feet of Frontage on Brookpark
- Full Commercial Kitchen
- Walk Out Lower Level
- Multiple Restrooms
- Laundry
- Service Garage
- Offices

**Sale Price:** \$1,100,000 (\$32.00 / SF)