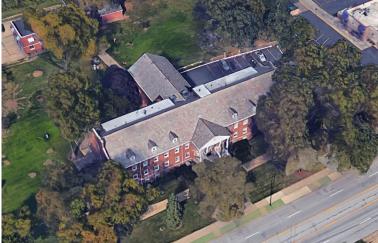

### **OVERVIEW**

30 individual residential suites. Former residential / dormitory building located on Brookpark Road in Cleveland, off of I-480 on the corner of Brookpark & Broadview.

Unique opportunity to purchase a solid and extremely well-kept building which has been maintained by the original owners & operators, the Union Gospel Press.

**Building Size:** 

33,614 SF

Lot Size:

Approx. 1.5 Acres

**Zoning:** 

Assembly / Light Manufacturing