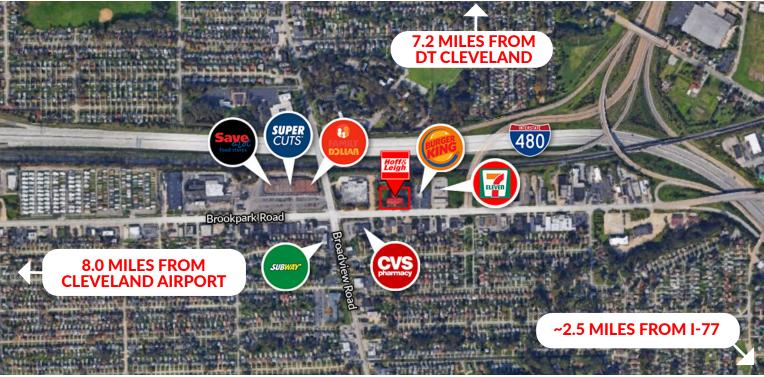

### **OVERVIEW**

30 individual residential suites. Former residential / dormitory building located on Brookpark Road in Cleveland, off of I-480 on the corner of Brookpark & Broadview.

Unique opportunity to purchase a solid and extremely well-kept building which has been maintained by the original owners & operators, the Union Gospel Press.

### **HIGHLIGHTS**

- Light Manufacturing / Assembly Zoned
- 300 Feet of Frontage on Brookpark
- Full Commercial Kitchen
- Walk Out Lower Level
- Multiple Restrooms
- Laundry
- Service Garage
- Offices

**Sale Price:** \$1,100,000 (\$32.00 / SF)