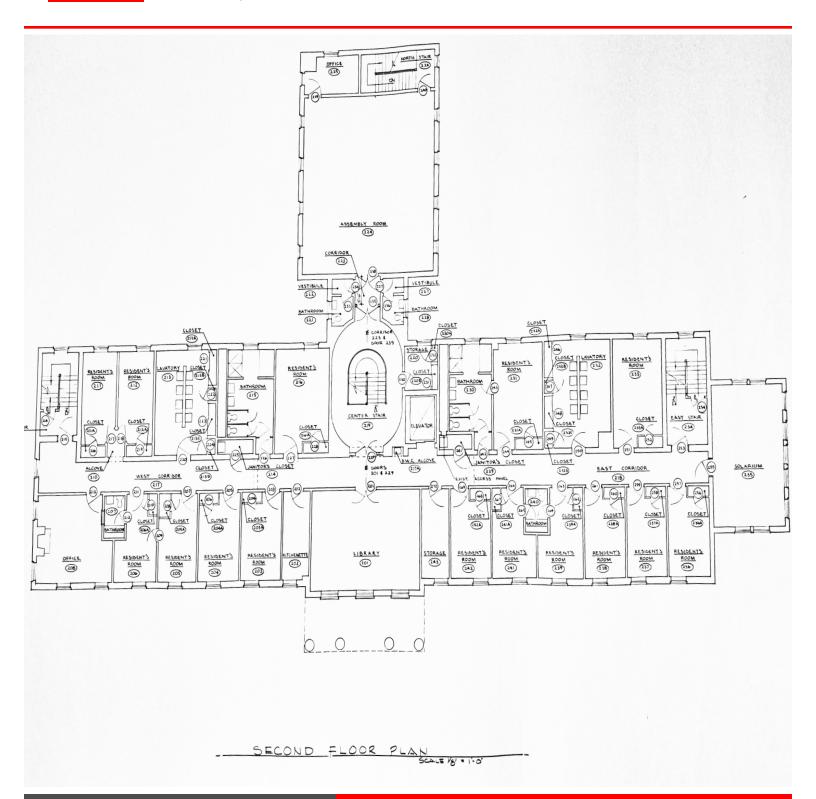

### **OVERVIEW**

30 individual residential suites. Former residential / dormitory building located on Brookpark Road in Cleveland, off of I-480 on the corner of Brookpark & Broadview.

Unique opportunity to purchase a solid and extremely well-kept building which has been maintained by the original owners & operators, the Union Gospel Press.

**Building Size:** 

33,614 SF

Lot Size:

Approx. 1.5 Acres

**Zoning:** 

Assembly / Light Manufacturing