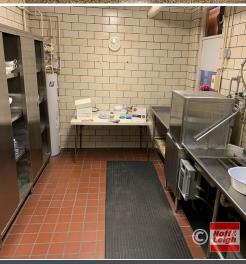

### **HIGHLIGHTS**

- Light Manufacturing / Assembly Zoned
- 300 Feet of Frontage on Brookpark
- Full Commercial Kitchen
- Walk Out Lower Level
- Multiple Restrooms
- Laundry
- Service Garage
- Offices

**Sale Price:** \$1,100,000 (\$32.00 / SF)