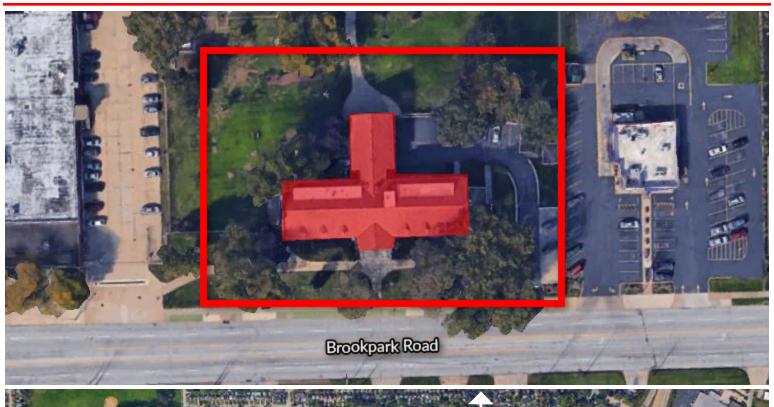

### **OVERVIEW**

30 individual residential suites. Former residential / dormitory building located on Brookpark Road in Cleveland, off of I-480 on the corner of Brookpark & Broadview.

Unique opportunity to purchase a solid and extremely well-kept building which has been maintained by the original owners & operators, the Union Gospel Press.

### **HIGHLIGHTS**

- Light Manufacturing / Assembly Zoned
- 300 Feet of Frontage on Brookpark
- Full Commercial Kitchen
- Walk Out Lower Level
- Multiple Restrooms
- Laundry
- Service Garage
- Offices

**Sale Price:** \$1,100,000 (\$32.00 / SF)

**Building Size:** 

33,614 SF

Lot Size:

Approx. 1.5 Acres

**Zoning:** 

Assembly / Light Manufacturing