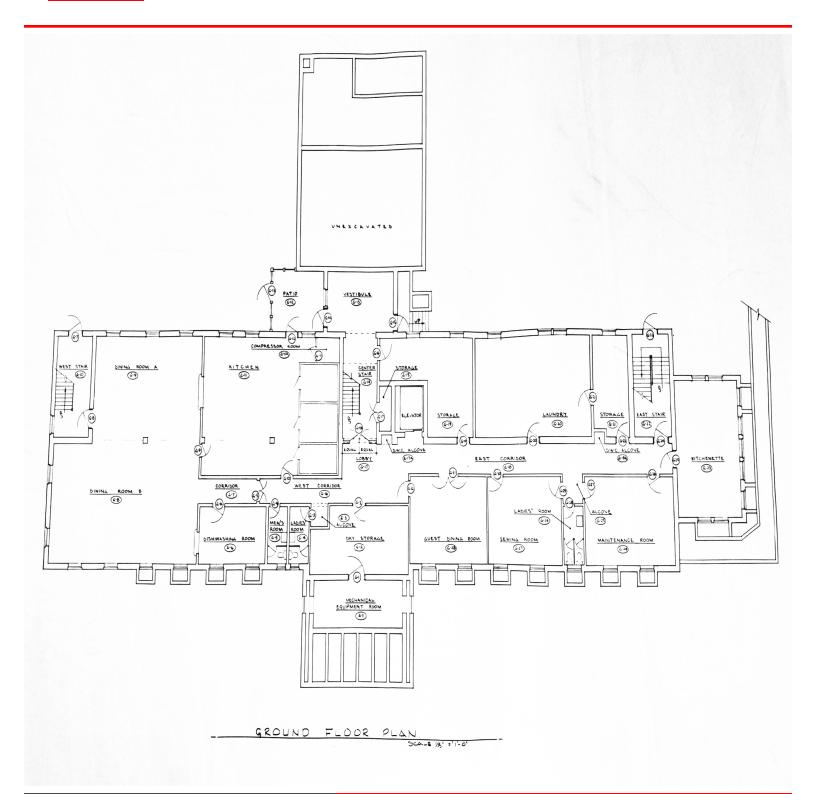

**Building Size:** 

33,614 SF

Lot Size:

Approx. 1.5 Acres

**Zoning:** 

Assembly / Light Manufacturing