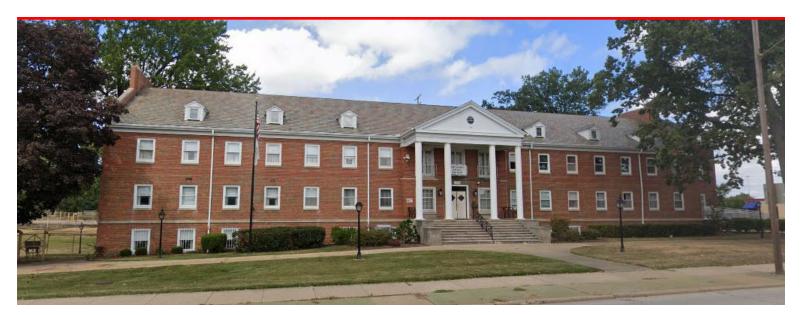

### **OVERVIEW**

30 individual residential suites. Former residential / dormitory building located on Brookpark Road in Cleveland, off of I-480 on the corner of Brookpark & Broadview.

Unique opportunity to purchase a solid and extremely well-kept building which has been maintained by the original owners & operators, the Union Gospel Press.

### **HIGHLIGHTS**

- Light Manufacturing / Assembly Zoned
- 300 Feet of Frontage on Brookpark
- Full Commercial Kitchen
- Walk Out Lower Level
- Multiple Restrooms
- Laundry
- Service Garage
- Offices

**Sale Price:** \$1,100,000 (\$32.00 / SF)

**Building Size:** 

33,614 SF

Lot Size:

Approx. 1.5 Acres

**Zoning:** 

Assembly / Light Manufacturing