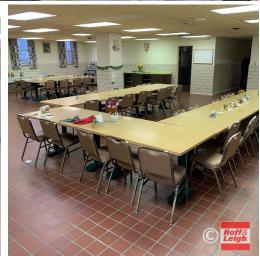

### **HIGHLIGHTS**

- Light Manufacturing / Assembly Zoned
- 300 Feet of Frontage on Brookpark
- Full Commercial Kitchen
- Walk Out Lower Level
- Multiple Restrooms
- Laundry
- Service Garage
- Offices

**Sale Price:** \$1,100,000 (\$32.00 / SF)