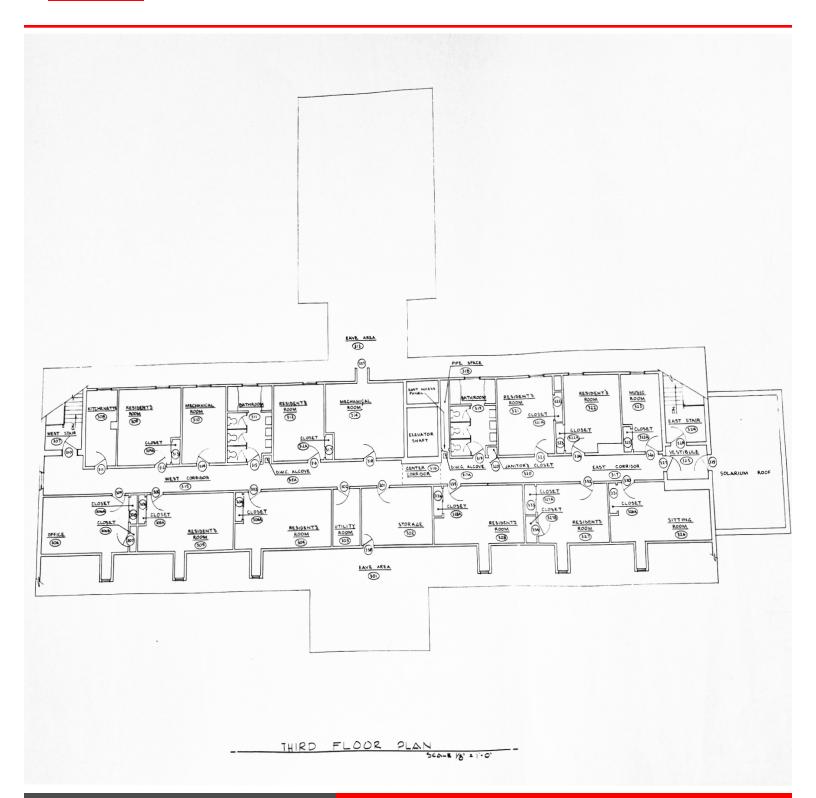

### **OVERVIEW**

30 individual residential suites. Former residential / dormitory building located on Brookpark Road in Cleveland, off of I-480 on the corner of Brookpark & Broadview.

Unique opportunity to purchase a solid and extremely well-kept building which has been maintained by the original owners & operators, the Union Gospel Press.

### **HIGHLIGHTS**

- Light Manufacturing / Assembly Zoned
- 300 Feet of Frontage on Brookpark
- Full Commercial Kitchen
- Walk Out Lower Level
- Multiple Restrooms
- Laundry
- Service Garage
- Offices

**Sale Price:** \$1,100,000 (\$32.00 / SF)

**Building Size:** 

33,614 SF

Lot Size:

Approx. 1.5 Acres

**Zoning:** 

Assembly / Light Manufacturing