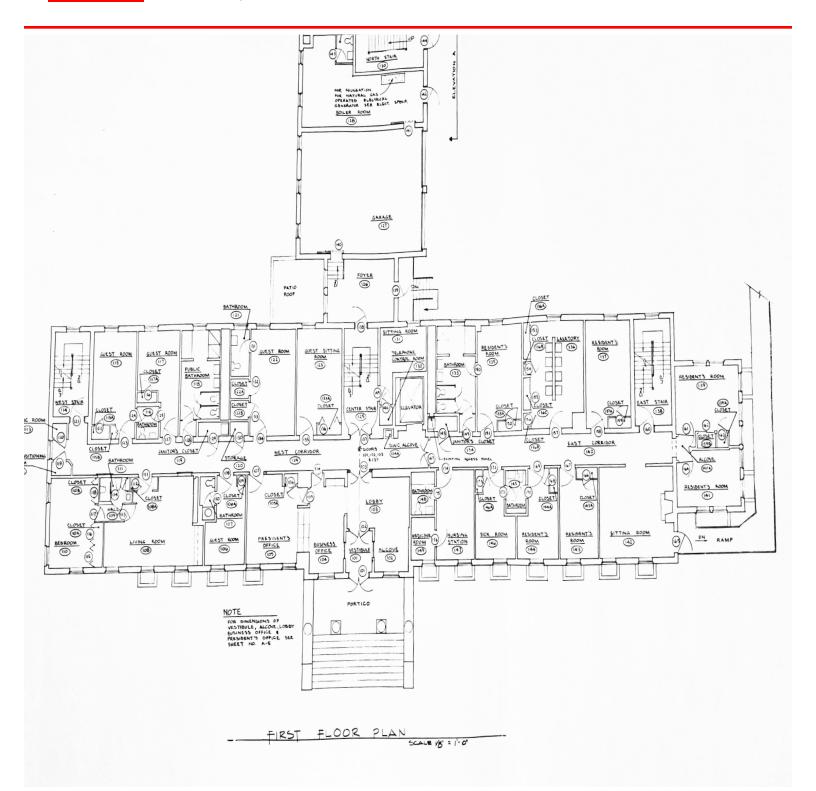

### **OVERVIEW**

30 individual residential suites. Former residential / dormitory building located on Brookpark Road in Cleveland, off of I-480 on the corner of Brookpark & Broadview.

Unique opportunity to purchase a solid and extremely well-kept building which has been maintained by the original owners & operators, the Union Gospel Press.

**Building Size:** 

33,614 SF

Lot Size:

Approx. 1.5 Acres

**Zoning:** 

Assembly / Light Manufacturing