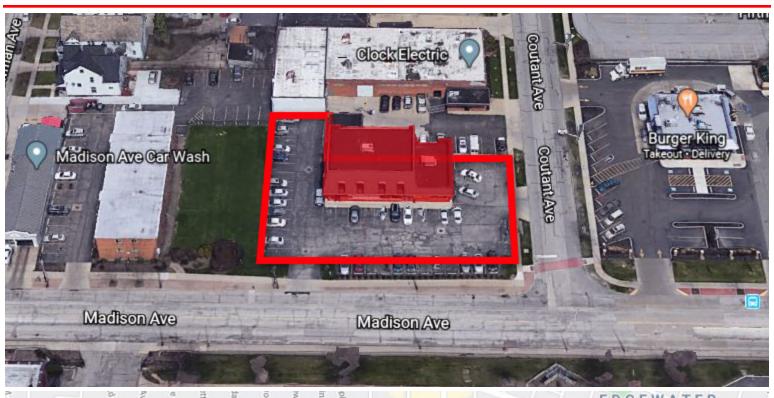

# OFFICE / RETAIL SPACE FOR LEASE

11800 Madison Avenue, Lakewood, OH 44107

#### **OVERVIEW**

Quiet and private office or special purpose space above Hertz / Lyft retail. Separate entrance on 2nd floor suite with common area restrooms.

Former eyelash professional space.

Call today for a showing.

### **HIGHLIGHTS**

- Ample Parking
- Standalone Building
- Natural Light
- Private Entrance

Lease Rate: \$450 / Month (Modified Gross)

**Space Available:** 

400 SF

**Building Size:** 

6,690 SF

Lot Size:

0.75 Acres

**Zoning:** 

General Retail