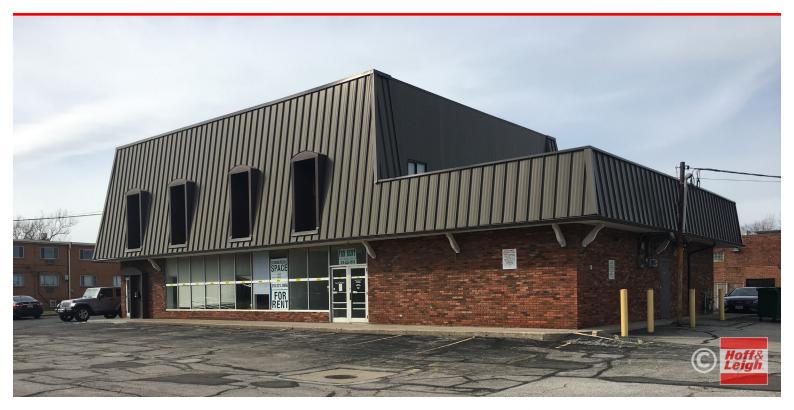

# OFFICE / RETAIL SPACE FOR LEASE

11800 Madison Avenue, Lakewood, OH 44107

#### **OVERVIEW**

Quiet and private office or special purpose space above Hertz / Lyft retail. Separate entrance on 2nd floor suite with common area restrooms.

Former eyelash professional space.

Call today for a showing.

### **HIGHLIGHTS**

- Ample Parking
- Standalone Building
- Natural Light
- Private Entrance

Lease Rate: \$450 / Month (Modified Gross)

**Space Available:** 

400 SF

**Building Size:** 

6,690 SF

Lot Size: