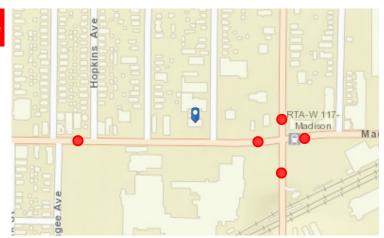

## TRAFFIC COUNT

| Cross street | Traffic 1 | Distance |
|--------------|-----------|----------|
| W 117th St   | 12,850    | 0.1      |
| Madison Ave  | 21,000    | 0.1      |
| Madison Ave  | 29,211    | 0.1      |
| W 117th St   | 10,155    | 0.1      |
| Hopkins Ave  | 8,177     | 0.1      |