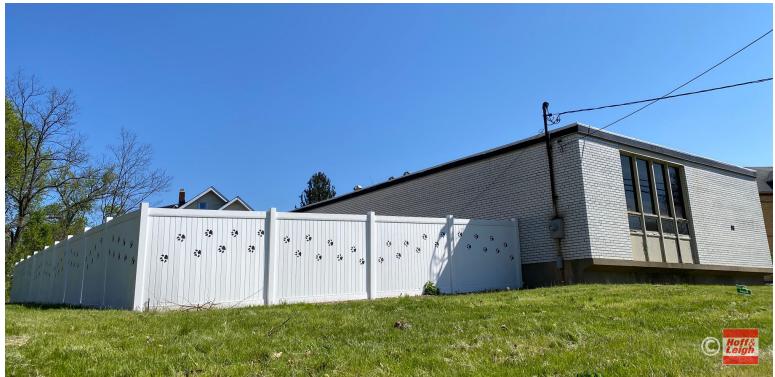

### **OVERVIEW**

Freestanding multi-use masonry building +/-2,947 SF situated on +/-.52 acres close to downtown Akron, I-77, I-76 and S.R 8 within Summit Counties Opportunity Zone. Site features abundant parking and plenty of land to expand. Perfect for office, retail and or special use. Last used as pet daycare center catering to the downtown Akron area.

### **HIGHLIGHTS**

- +/- 2,947 SF
- +/- 0.52 Acres
- Freestanding Masonry Building
- Capability to Add Grade Level Door
- Ability to Expand
- Public Transportation
- Opportunity Zone

Sale Price:

Available SF: