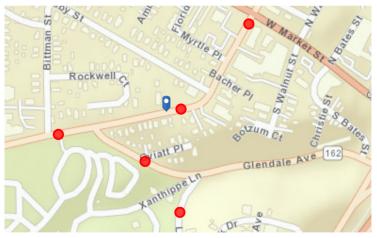

# TRAFFIC COUNT

| Cross street | Traffic 1 | Distance |
|--------------|-----------|----------|
| Wybell Ct    | 5,684     | 0.0      |
| Oviatt PI    | 1,111     | 0.1      |
| Glendale Ave | 1,810     | 0.1      |
| Bittman St   | 2,140     | 0.1      |
| W Market St  | 4,710     | 0.1      |