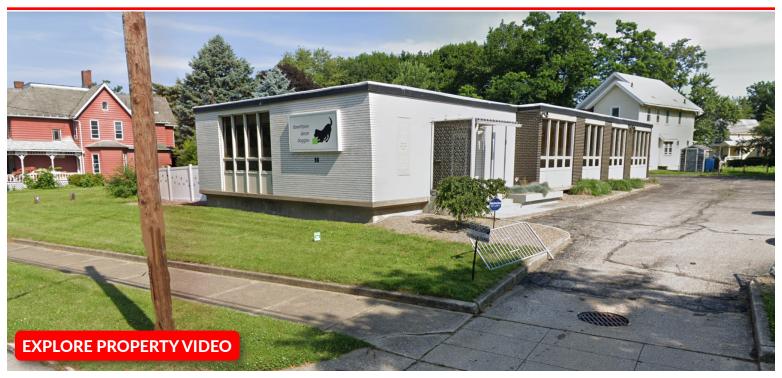

90 S. Maple Street, Akron, OH 44302

### **OVERVIEW**

Freestanding multi-use masonry building +/-2,947 SF situated on +/-.52 acres close to downtown Akron, I-77, I-76 and S.R 8 within Summit Counties Opportunity Zone. Site features abundant parking and plenty of land to expand. Perfect for office, retail and or special use. Last used as pet daycare center catering to the downtown Akron area.

### **HIGHLIGHTS**

- +/- 2,947 SF
- +/- 0.52 Acres
- Freestanding Masonry Building
- Capability to Add Grade Level Door
- Ability to Expand
- Public Transportation
- Opportunity Zone

Sale Price:

Available SF: