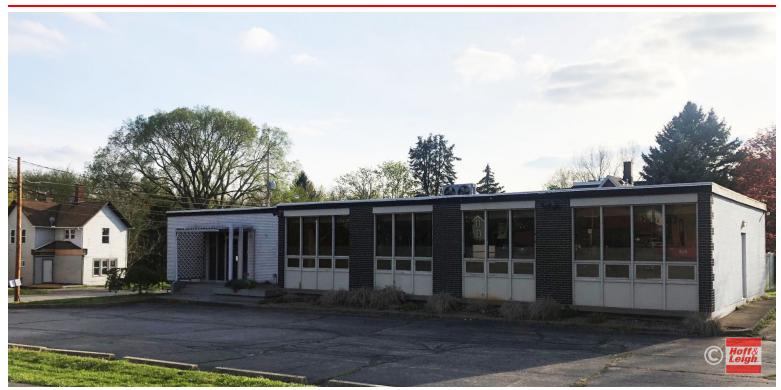

### **OVERVIEW**

Freestanding multi-use masonry building +/-2,947 SF situated on +/-.52 acres close to downtown Akron, I-77, I-76 and S.R 8 within Summit Counties Opportunity Zone. Site features abundant parking and plenty of land to expand. Perfect for office, retail and or special use. Last used as pet daycare center catering to the downtown Akron area.

### **HIGHLIGHTS**

- +/- 2,947 SF
- +/- 0.52 Acres
- Freestanding Masonry Building
- Capability to Add Grade Level Door
- Ability to Expand
- Public Transportation
- Opportunity Zone

Sale Price:

Available SF: