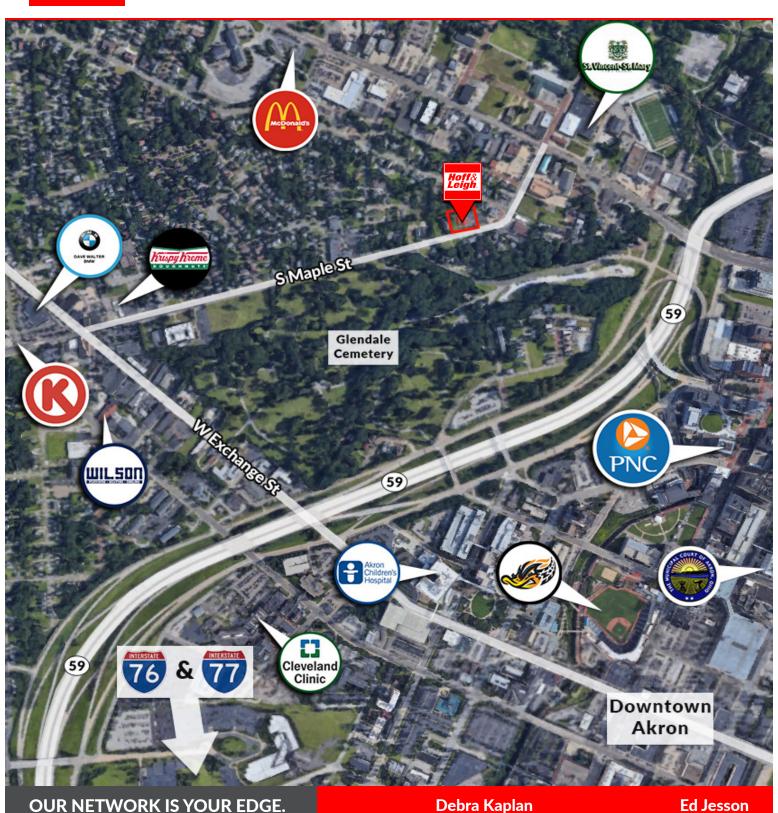

### **OVERVIEW**

Freestanding multi-use masonry building +/-2,947 SF situated on +/-.52 acres close to downtown Akron, I-77, I-76 and S.R 8 within Summit Counties Opportunity Zone. Site features abundant parking and plenty of land to expand. Perfect for office, retail and or special use. Last used as pet daycare center catering to the downtown Akron area.

**Debra Kaplan** O: 330.940.9360

C: 330.328.5594

debra@hoffleigh.com

Ed Jesson
O: 330.940.9360
C: 330.760.4494
ejesson@hoffleigh.com

90 S. Maple Street, Akron, OH 44302