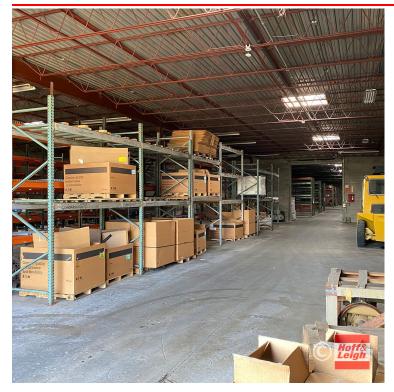

### **OVERVIEW**

- \* Sale or Lease Storage Facility (No Restrooms)
- \* 24,000 SF Warehouse Ideal for Distribution / Assembly; 3 Sections, No Office
- \* Close Proximity to Retail, Restaurants and Banking
- \* Excellent Condition
- \* Building Dims: 80 x 300
- \* Lot Dims: Current 204 x 767 But Will Be Modified Upon Transfer of Sale (See Agents for Details)
- \* Additional Land or Less Land is a Possibility (See Agents for Details)

## **HIGHLIGHTS**

- 24,000 SF (3 Sections of 8,000 SF)
- Drive-Thru Capability
- 3 Exterior 14' Drive-Thru Doors (2 Interior)
- Ceiling Height 16-18'
- Power 120/208 3 Phase
- Skylights
- Electric and Gas: NO WATER (Water/Sewer at Street)
- RE Taxes \$16,062.00 Annual