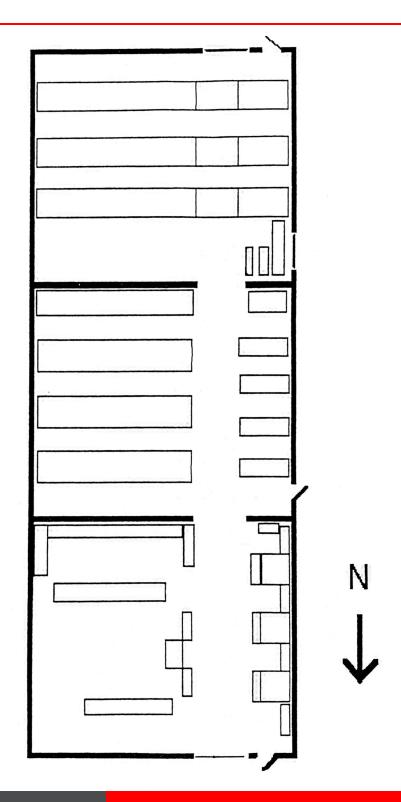

### **OVERVIEW**

- \* Sale or Lease Storage Facility (No Restrooms)
- \* 24,000 SF Warehouse Ideal for Distribution / Assembly; 3 Sections, No Office
- \* Close Proximity to Retail, Restaurants and Banking
- \* Excellent Condition
- \* Building Dims: 80 x 300
- \* Lot Dims: Current 204 x 767 But Will Be Modified Upon Transfer of Sale (See Agents for Details)
- \* Additional Land or Less Land is a Possibility (See Agents for Details)

## **HIGHLIGHTS**

- 24,000 SF (3 Sections of 8,000 SF)
- Drive-Thru Capability
- 3 Exterior 14' Drive-Thru Doors (2 Interior)
- Ceiling Height 16-18'
- Power 120/208 3 Phase
- Skylights
- Electric and Gas: NO WATER (Water/Sewer at Street)
- RE Taxes \$16,062.00 Annual