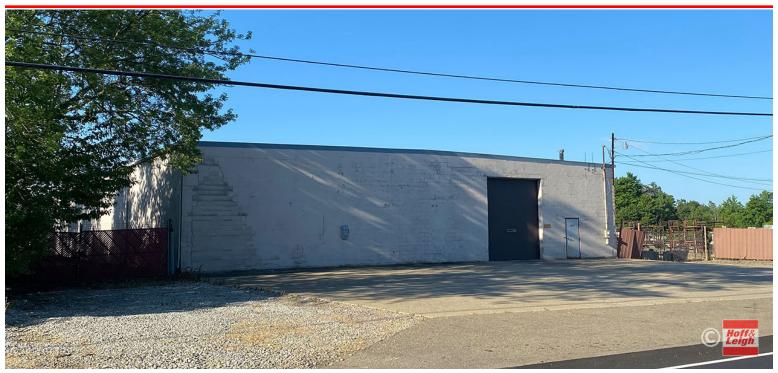

### **OVERVIEW**

- \* Sale or Lease Storage Facility (No Restrooms)
- \* 24,000 SF Warehouse Ideal for Distribution / Assembly; 3 Sections, No Office
- \* Close Proximity to Retail, Restaurants and Banking
- \* Excellent Condition
- \* Building Dims: 80 x 300
- \* Lot Dims: Current 204 x 767 But Will Be Modified Upon Transfer of Sale (See Agents for Details)
- \* Additional Land or Less Land is a Possibility (See Agents for Details)

## **HIGHLIGHTS**

- 24,000 SF (3 Sections of 8,000 SF)
- Drive-Thru Capability
- 3 Exterior 14' Drive-Thru Doors (2 Interior)
- Ceiling Height 16-18'
- Power 120/208 3 Phase
- Skylights
- Electric and Gas: NO WATER (Water/Sewer at Street)
- RE Taxes \$16,062.00 Annual

\$840,000

(\$35 PSF)

**Building Size:** 

24,000 SF

Lease Rate:

\$3.75 SF/YR (MG)

**Zoning:** 

Industrial