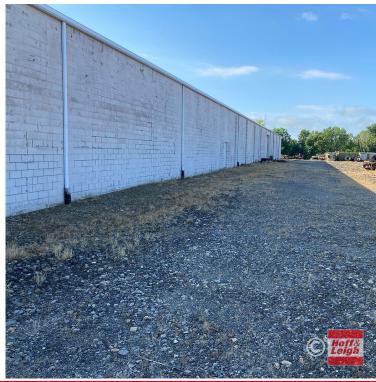

### **OVERVIEW**

- \* Sale or Lease Storage Facility (No Restrooms)
- \* 24,000 SF Warehouse Ideal for Distribution / Assembly; 3 Sections, No Office
- \* Close Proximity to Retail, Restaurants and Banking
- \* Excellent Condition
- \* Building Dims: 80 x 300
- \* Lot Dims: Current 204 x 767 But Will Be Modified Upon Transfer of Sale (See Agents for Details)
- \* Additional Land or Less Land is a Possibility (See Agents for Details)

## **HIGHLIGHTS**

- 24,000 SF (3 Sections of 8,000 SF)
- Drive-Thru Capability
- 3 Exterior 14' Drive-Thru Doors (2 Interior)
- Ceiling Height 16-18'
- Power 120/208 3 Phase
- Skylights
- Electric and Gas: NO WATER (Water/Sewer at Street)
- RE Taxes \$16,062.00 Annual