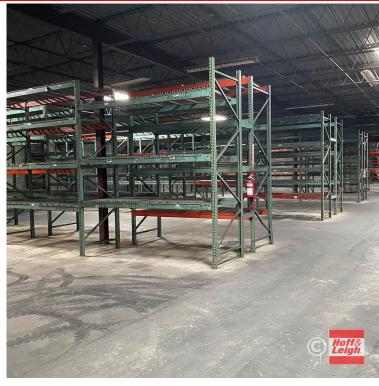

### **OVERVIEW**

- \* Sale or Lease Storage Facility (No Restrooms)
- \* 24,000 SF Warehouse Ideal for Distribution / Assembly; 3 Sections, No Office
- \* Close Proximity to Retail, Restaurants and Banking
- \* Excellent Condition
- \* Building Dims: 80 x 300
- \* Lot Dims: Current 204 x 767 But Will Be Modified Upon Transfer of Sale (See Agents for Details)
- \* Additional Land or Less Land is a Possibility (See Agents for Details)

## **HIGHLIGHTS**

- 24,000 SF (3 Sections of 8,000 SF)
- Drive-Thru Capability
- 3 Exterior 14' Drive-Thru Doors (2 Interior)
- Ceiling Height 16-18'
- Power 120/208 3 Phase
- Skylights
- Electric and Gas: NO WATER (Water/Sewer at Street)
- RE Taxes \$16,062.00 Annual