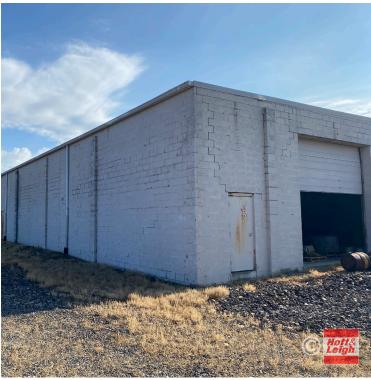

### **OVERVIEW**

- \* Sale or Lease Storage Facility (No Restrooms)
- \* 24,000 SF Warehouse Ideal for Distribution / Assembly; 3 Sections, No Office
- \* Close Proximity to Retail, Restaurants and Banking
- \* Excellent Condition
- \* Building Dims: 80 x 300
- \* Lot Dims: Current 204 x 767 But Will Be Modified Upon Transfer of Sale (See Agents for Details)
- \* Additional Land or Less Land is a Possibility (See Agents for Details)

## **HIGHLIGHTS**

- 24,000 SF (3 Sections of 8,000 SF)
- Drive-Thru Capability
- 3 Exterior 14' Drive-Thru Doors (2 Interior)
- Ceiling Height 16-18'
- Power 120/208 3 Phase
- Skylights
- Electric and Gas: NO WATER (Water/Sewer at Street)
- RE Taxes \$16,062.00 Annual

\$840,000

(\$35 PSF)

**Building Size:** 

24,000 SF

Lease Rate:

\$3.75 SF/YR (MG)

**Zoning:** 

Industrial