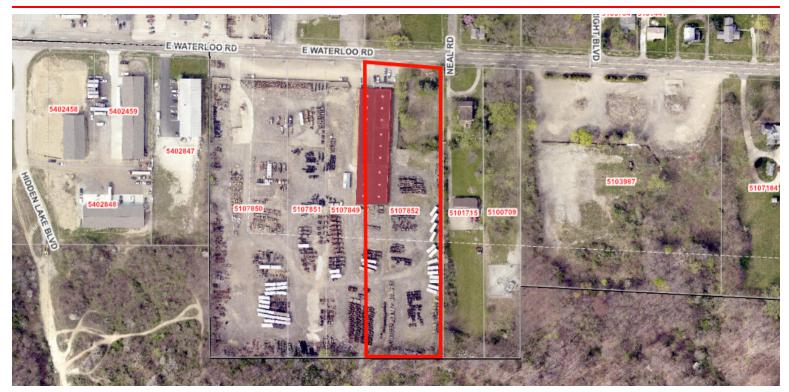

3458 East Waterloo Road, Akron, OH 44312

### **OVERVIEW**

- \* Sale or Lease Storage Facility (No Restrooms)
- \* 24,000 SF Warehouse Ideal for Distribution / Assembly; 3 Sections, No Office
- \* Close Proximity to Retail, Restaurants and Banking
- \* Excellent Condition
- \* Building Dims: 80 x 300
- \* Lot Dims: Current 204 x 767 But Will Be Modified Upon Transfer of Sale (See Agents for Details)
- \* Additional Land or Less Land is a Possibility (See Agents for Details)

**Lot Size:** 

+/- 3.59 Acres