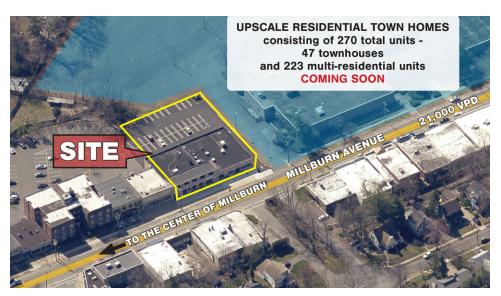

• Comments: (1) Adjacent to a new residential development consisting of 270 total units (47 townhouses and 223 multi-residential) (2) New facade, parking lot and outdoor seating (3) Downtown location with parking (4) Walking distance to high school