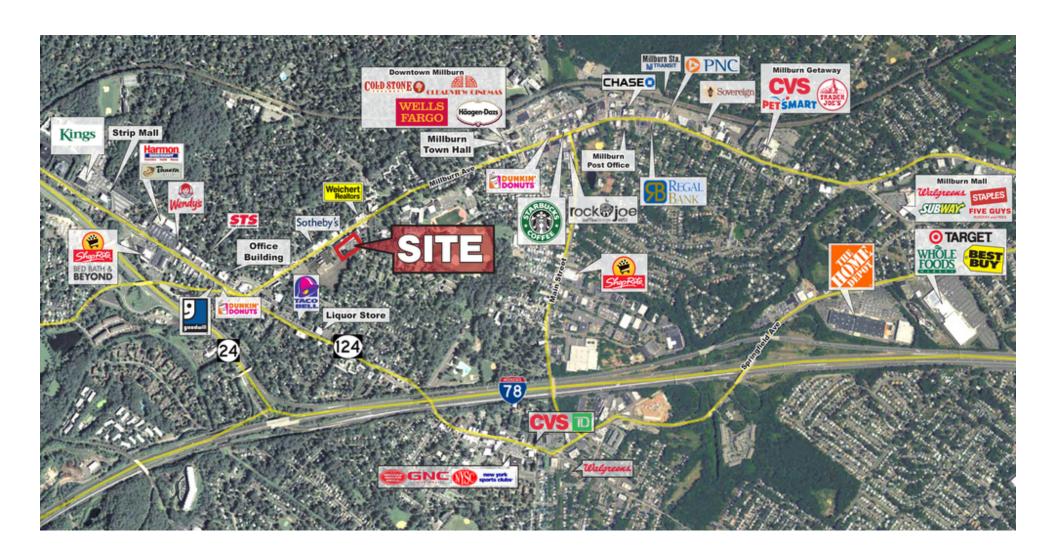

#### PROPERTY HIGHLIGHTS

• GLA: ±12.423 SF

• Available Space: ±1,905 SF

• Frontage: 143 Feet

Parking: ±45 Spaces On Site, Plus Adjoining Municipal and On Street Parking

• Traffic Count: 21.000 Vehicles Pass the Site Per Day

• Neighboring Retailers Include: Trader Joe's, PetSmart, Bank of America, Investors Savings, Capitol One, HSBC, Bed Bath and Beyond, Walgreen's, Kings Supermarket, Shop Rite, Wine Library, Panera Bread, Wachovia, PNC Bank, TD Bank, Chase Bank

• Comments: (1) Adjacent to a new residential development consisting of 270 total units (47 townhouses and 223 multi-residential) (2) New facade, parking lot and outdoor seating (3) Downtown location with parking (4) Walking distance to high school