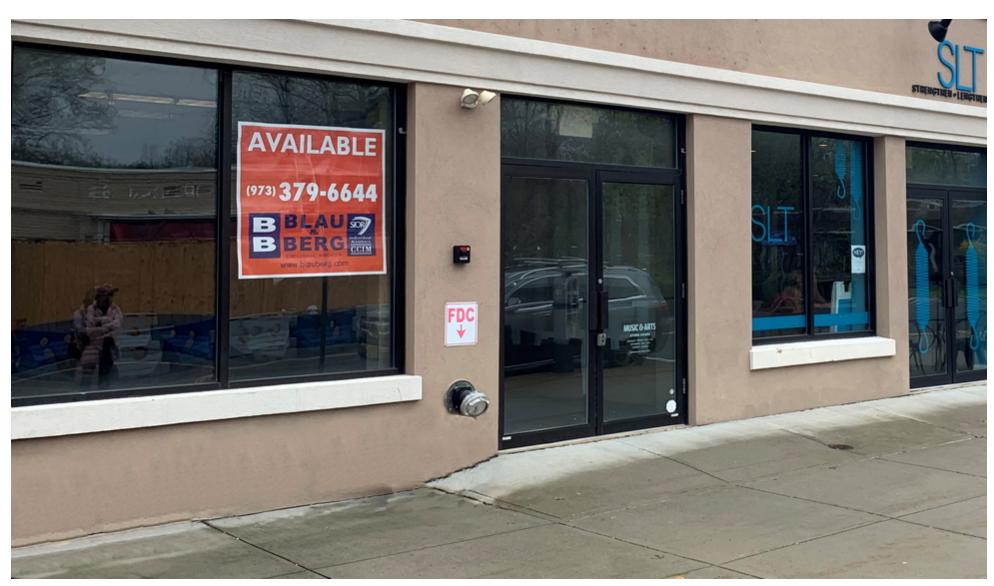

## ±1,905 SF RETAIL AVAILABLE

518 Millburn Avenue Suite A, Short Hills, NJ 07078

For More Information, Contact the Exclusive Brokers

#### PROPERTY HIGHLIGHTS

• GLA: ±12.423 SF

• Available Space: ±1,905 SF

• Frontage: 143 Feet

Parking: ±45 Spaces On Site, Plus Adjoining Municipal and On Street Parking

• Traffic Count: 21.000 Vehicles Pass the Site Per Day