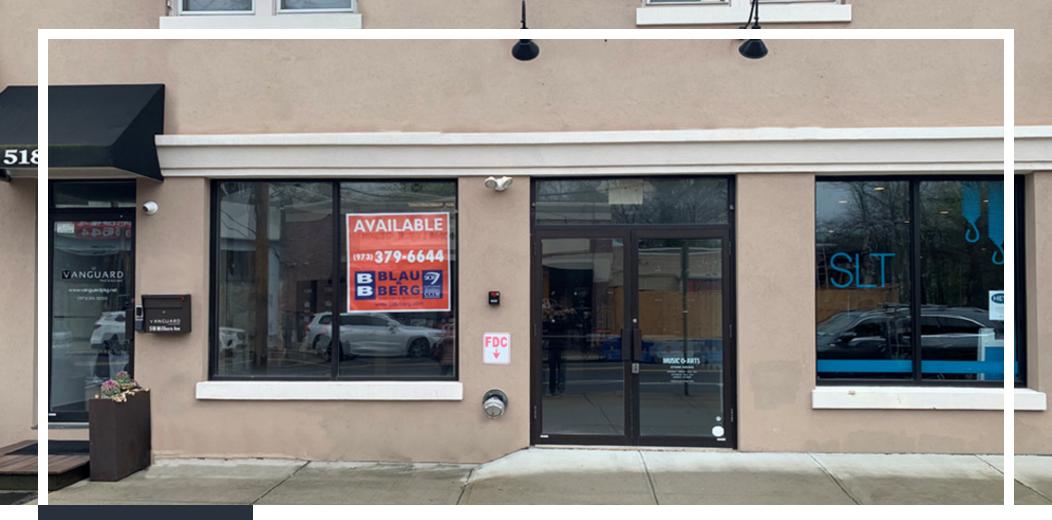

## ±1,905 SF RETAIL AVAILABLE

518 Millburn Avenue Suite A, Short Hills, NJ 07078

For More Information, Contact the Exclusive Brokers

#### PROPERTY HIGHLIGHTS

• GLA: ±12.423 SF

• Available Space: ±1,905 SF

• Frontage: 143 Feet

Parking: ±45 Spaces On Site, Plus Adjoining Municipal and On Street Parking

• Traffic Count: 21.000 Vehicles Pass the Site Per Day