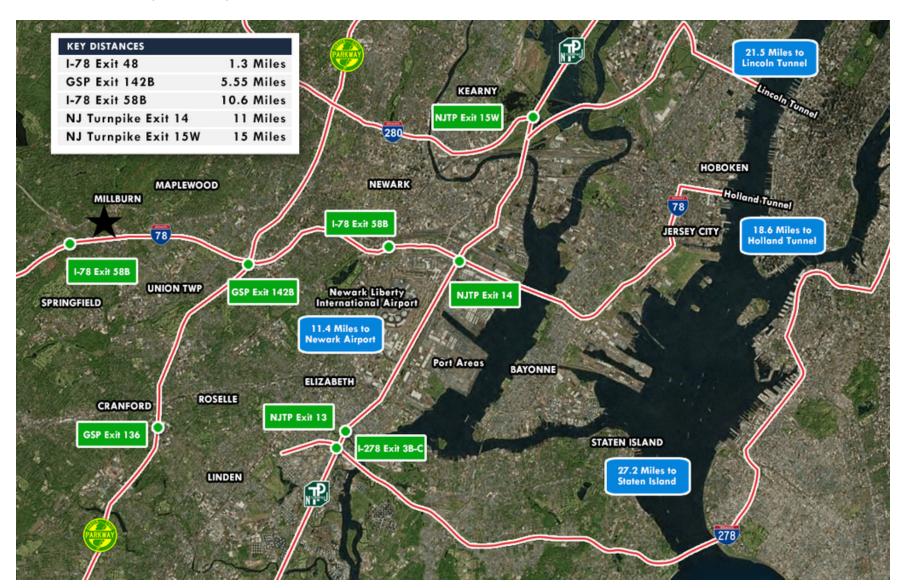

### **LOCATION DESCRIPTION**

±1.3 Miles to I-78 Exit 48

±5.55 Miles to GSP Exit 142B

±10.6 Miles to I-78 Exit 58B

±11 Miles to NJ Turnpike Exit 14

±15 Miles to NJ Turnpike Exit 15W