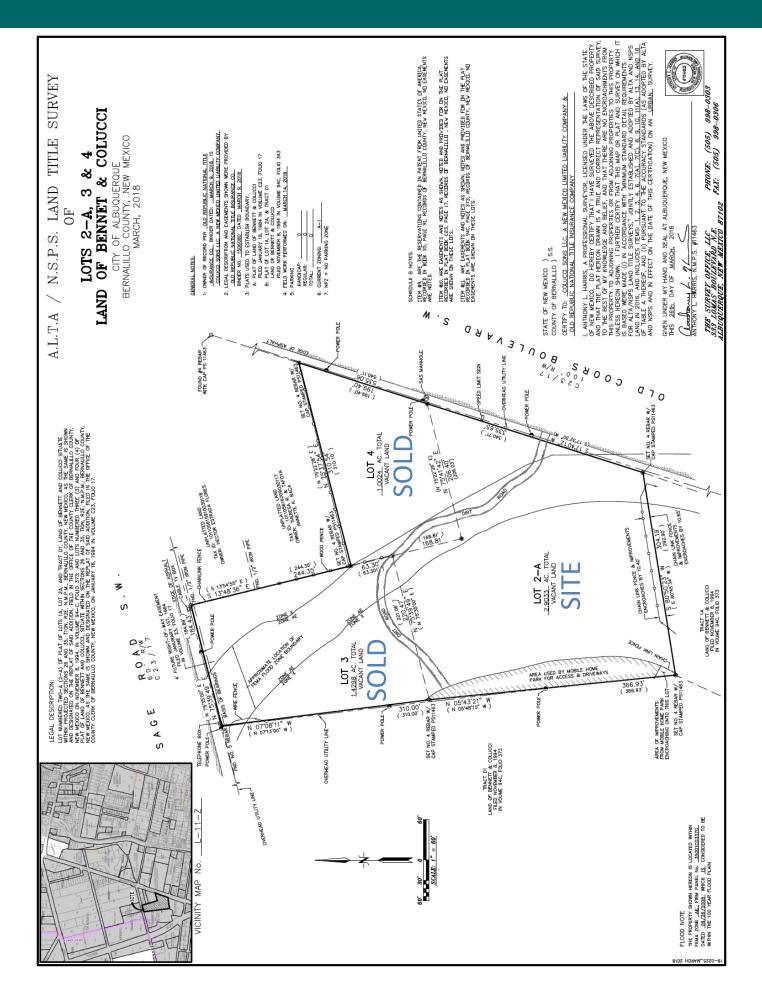

# **OLD COORS AND SAGE - SURVEY**

### Lot Size: 2.90± Acres (126,324± sf)

Zoning: A-1 Rural Agricultural – Bernalillo County