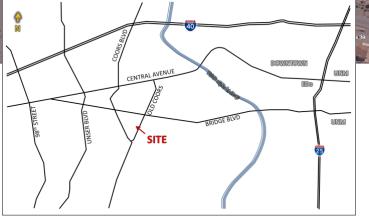

# LAND FOR SALE

Approximate boundary - not be used as survey

Old Coors Drive SW – Albuquerque, NM 87121

AGE ROAD

www.mcrnm.com

### Lot Size: 2.90± Acres (126,324± sf)

Zoning: A-1 Rural Agricultural – Bernalillo County

#### **HIGHLIGHTS:**

Great location for many Commercial and Residential Uses.

- Frontage on Old Coors (12,600 CPD)
- Utilities in the area.
- Nice infill parcel with great potential.
- Great location for many service related uses in underserved southwest market.