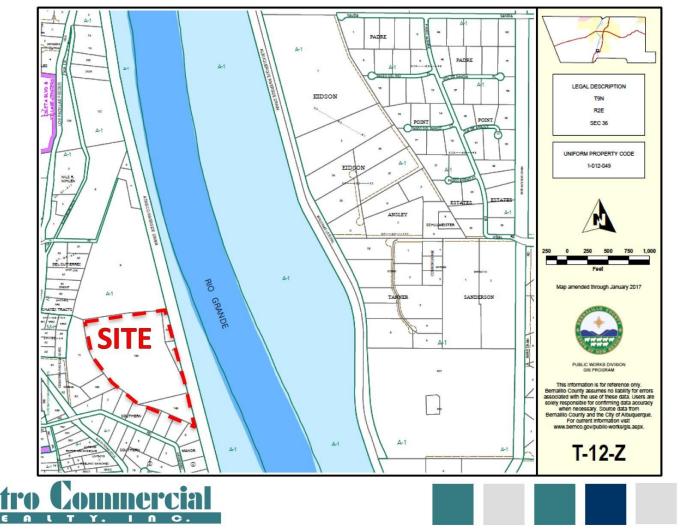

## ZONE ATLAS PAGE

### BERNALILLO COUNTY ASSESSORS ZAP

Ilfield Road SW – Albuquerque, NM 87507