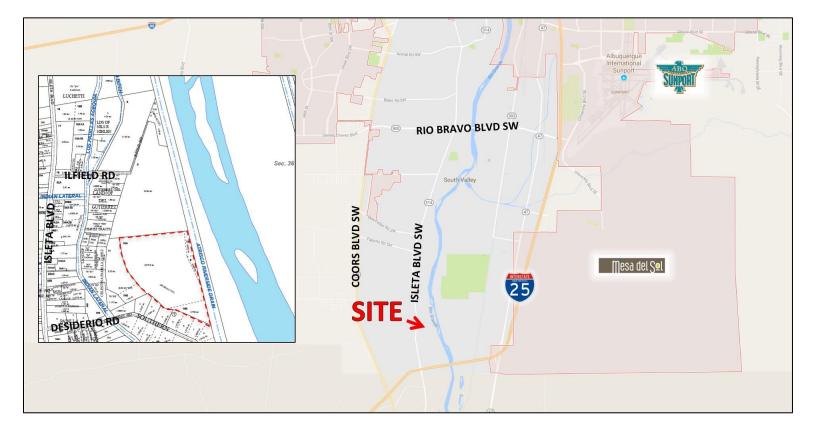

## ZONE ATLAS PAGE

### BERNALILLO COUNTY ASSESSORS ZAP

Ilfield Road SW – Albuquerque, NM 87507