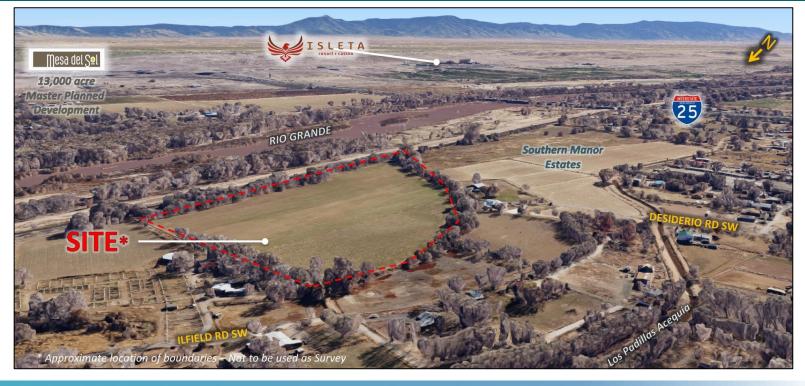

# AGRICULTURAL LAND

### Ilfleld Rd. SW | Albuquerque, NM 87105

#### www.mcrnm.com



### **POSSIBLE RURAL SUBDIVISION**

# PRICE: \$950,000 (\$37,138/acre)

**Size:** 25.58 ± Acres



#### **Highlights:**

- Owner will consider seller financing.
- Zoning A-1 (Bernalillo County)
- Utilities available in the area\*
- Irrigation water rights
- Currently being farmed for Alfalfa (Tenant)
- Great rural location for horse farm or future subdivision
- Adjacent to a 48-acre parcel subdivided & offering land @ \$70,000/acre (1.25 acre lots) \*interested parties must confirm utility availability

The information herein has been obtained from sources believed to be reliable. While we do not doubt its accuracy, we have not verified it and make no guarantee, warranty or representation about it. It is your responsibility to independently confirm its accuracy and completeness. Any proj