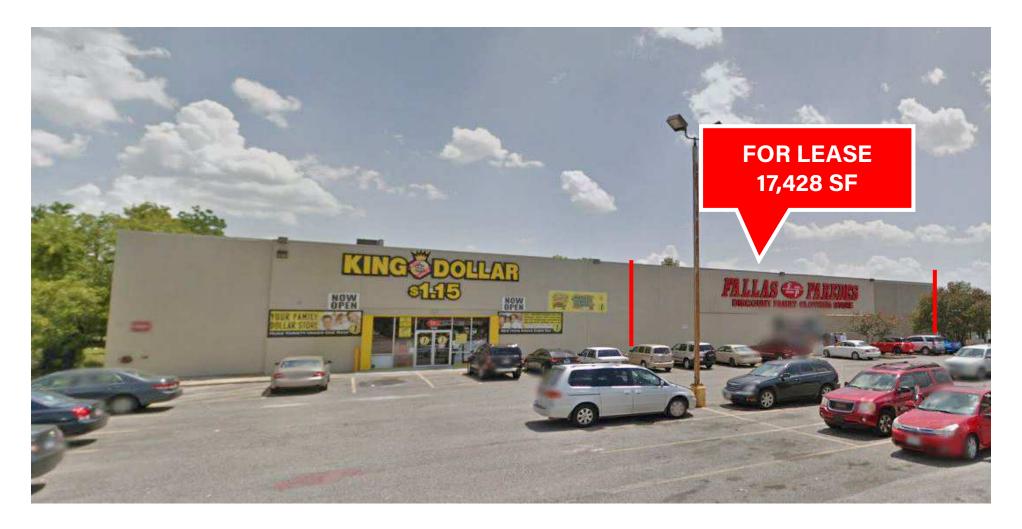

# **BELLFORT SQUARE**

8541 West Bellfort Ave Houston, TX 77071

## PROPERTY INFORMATION

LOCATION

8541 WEST BELLFORT AVE HOUSTON, TX 77071

**AVAILABLE SPACE** 

17,428 SF

**CPD** 

23,000 CPD

| 2019 Estimated<br>Demographics | 1 mile   | 2 miles  | 3 miles  |
|--------------------------------|----------|----------|----------|
| Population                     | 20,790   | 87,744   | 169,758  |
| Average<br>Household<br>Income | \$74,996 | \$62,980 | \$61,734 |

**TENANTS** 

KING **ODLLAR** 

**AREA RETAILERS** 