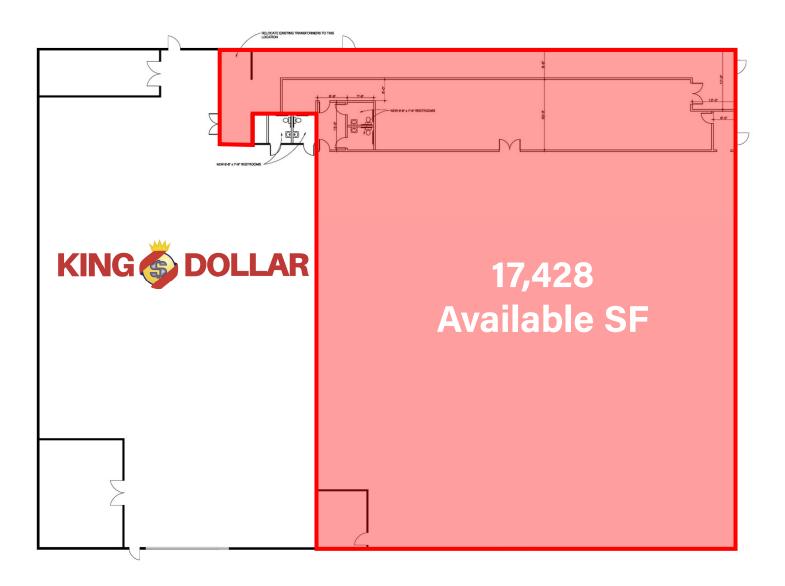

## PROPERTY INFORMATION

LOCATION

8541 WEST BELLFORT AVE HOUSTON, TX 77071

**AVAILABLE SPACE** 

17,428 SF

**CPD** 

23,000 CPD

| 2019 Estimated<br>Demographics | 1 mile   | 2 miles  | 3 miles  |
|--------------------------------|----------|----------|----------|
| Population                     | 20,790   | 87,744   | 169,758  |
| Average<br>Household<br>Income | \$74,996 | \$62,980 | \$61,734 |

**TENANTS** 

KING **ODLLAR** 

**AREA RETAILERS** 