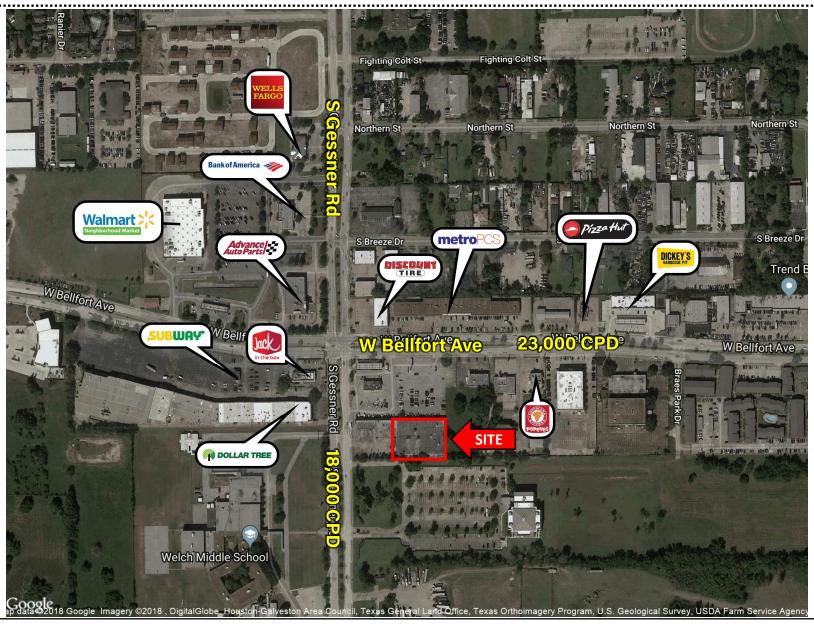

## PROPERTY INFORMATION

LOCATION

8541 WEST BELLFORT AVE HOUSTON, TX 77071

**AVAILABLE SPACE** 

17,428 SF

**CPD** 

23,000 CPD

| 2019 Estimated<br>Demographics | 1 mile   | 2 miles  | 3 miles  |
|--------------------------------|----------|----------|----------|
| Population                     | 20,790   | 87,744   | 169,758  |
| Average<br>Household<br>Income | \$74,996 | \$62,980 | \$61,734 |