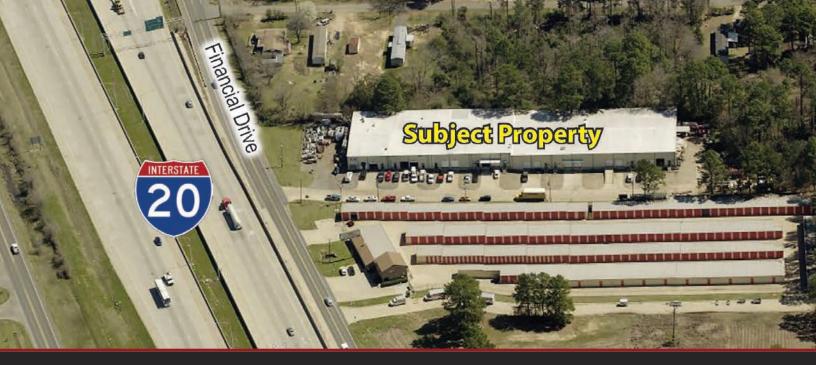

#### 5905 FINANCIAL PLAZA, SHREVEPORT, LA 71129

- 40,000 square foot multi-tenant warehouse facility
- Great access to I-20
- Dock and grade level overhead doors with 20 foot ceilings
- Fully sprinkled units available
- Up to 10,000 square feet available
- \$3.25/SF NN