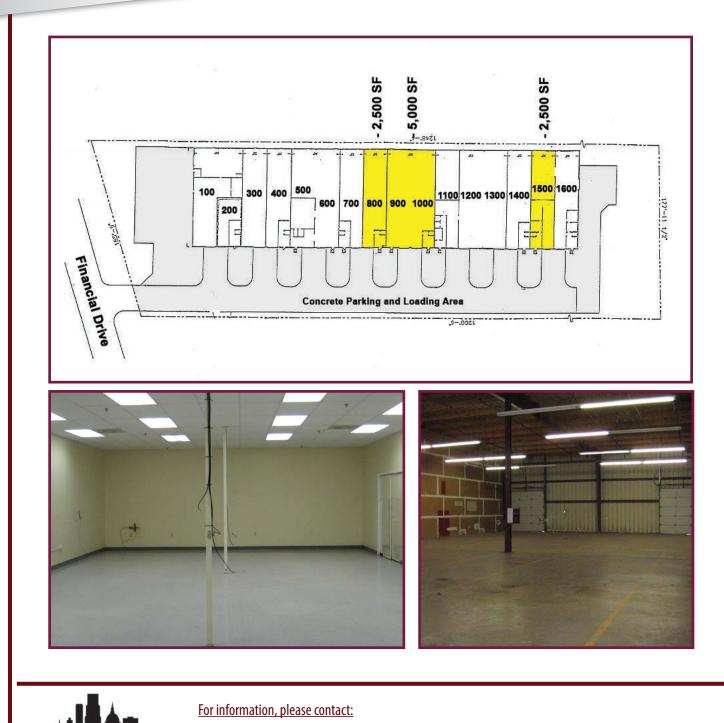

#### 5905 FINANCIAL PLAZA, SHREVEPORT, LA 71129

- 40,000 square foot multi-tenant warehouse facility
- Great access to I-20
- Dock and grade level overhead doors with 20 foot ceilings
- Fully sprinkled units available
- Up to 10,000 square feet available
- \$3.25/SF NN