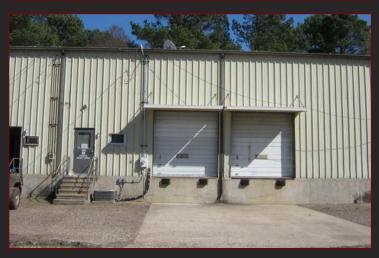

#### 5905 FINANCIAL PLAZA, SHREVEPORT, LA 71129

- 40,000 square foot multi-tenant warehouse facility
- Great access to I-20
- Dock and grade level overhead doors with 20 foot ceilings
- Fully sprinkled units available
- Up to 10,000 square feet available
- \$3.25/SF NN