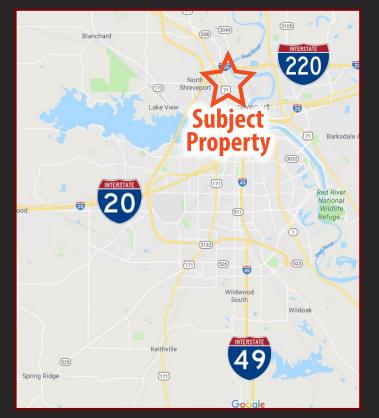

### FOR SALE 1957 MOTES ISLAND STREET, SHREVEPORT, LA 71107

- Two Shop/Warehouse Buildings
- 2,556 SF and 6,768 SF
- Brick Façade Office in Front with Additional Office in 2nd Building
- Site size 27,750 SF
- Three Phase Electrical
- 24' +/- Clear Span Perfect for Bridge Crane
- Two Overhead Doors
- Separate Wash Station
- Fiber Connectivity
- On Site Septic System
- On Site Well Water
- Located in Flood Zone "X"
- For Sale \$250,000