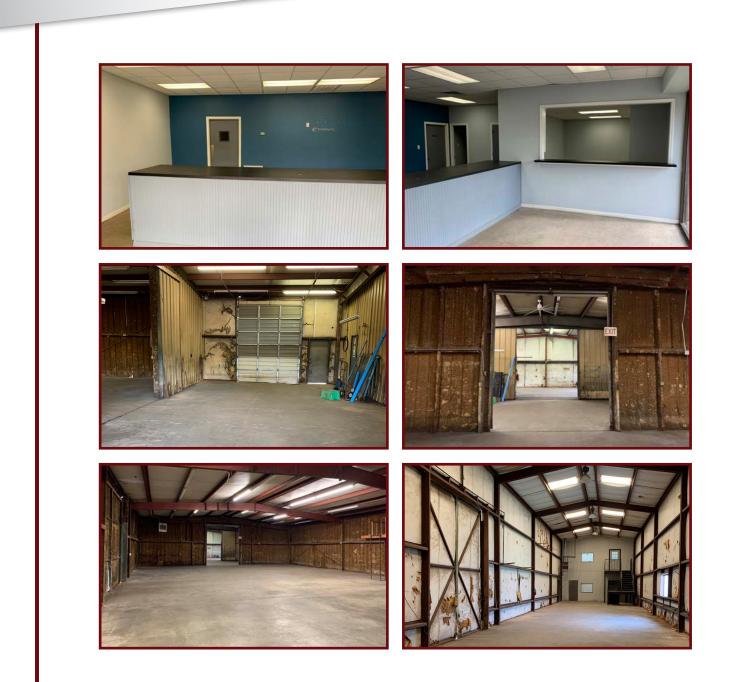

### FOR SALE 1957 MOTES ISLAND STREET, SHREVEPORT, LA 71107

- Two Shop/Warehouse Buildings
- 2,556 SF and 6,768 SF
- Brick Façade Office in Front with Additional Office in 2nd Building
- Site size 27,750 SF
- Three Phase Electrical
- 24' +/- Clear Span Perfect for Bridge Crane
- Two Overhead Doors
- Separate Wash Station
- Fiber Connectivity
- On Site Septic System
- On Site Well Water
- Located in Flood Zone "X"
- For Sale \$250,000