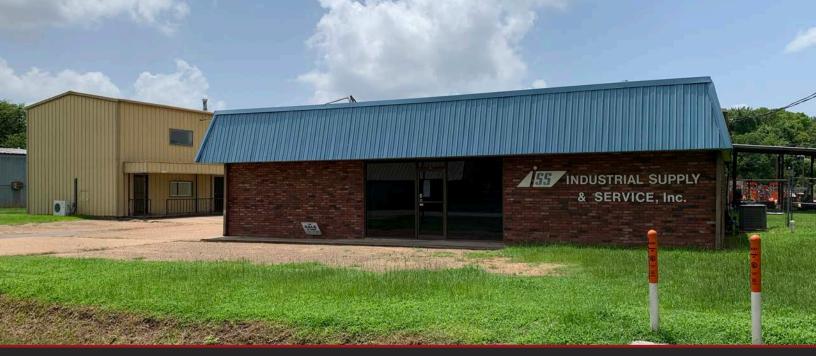

# I-1 ZONED SHOP/ WAREHOUSE

### FOR SALE 1957 MOTES ISLAND STREET, SHREVEPORT, LA 71107

- Two Shop/Warehouse Buildings
- 2,556 SF and 6,768 SF
- Brick Façade Office in Front with Additional Office in 2nd Building
- Site size 27,750 SF
- Three Phase Electrical
- 24' +/- Clear Span Perfect for Bridge Crane
- Two Overhead Doors
- Separate Wash Station
- Fiber Connectivity
- On Site Septic System
- On Site Well Water
- Located in Flood Zone "X"
- For Sale \$250,000