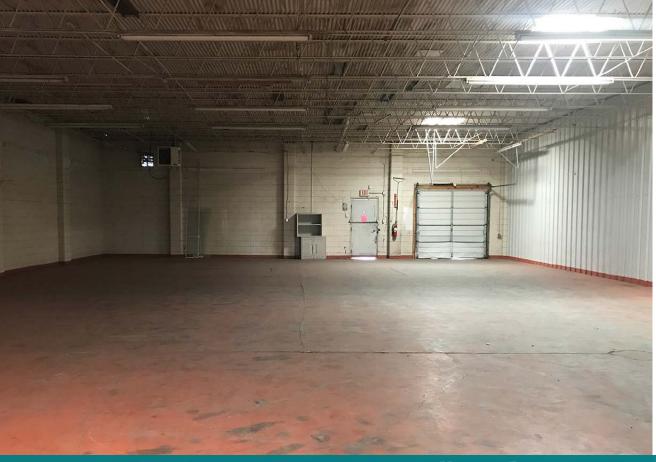

## **Functional Industrial/Retail Space**

Open, spacious retail floorplan with ±13' clear ceiling height in warehouse and 2 dock doors (one in front and one in back). and separate office build-out. Mezzanine above office can be used for additional storage.

## ±4,213 SF

Warehouse