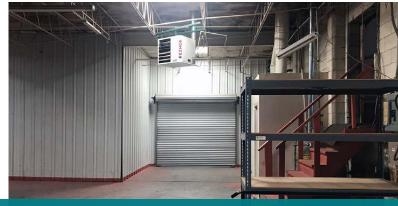

## **Functional Industrial/Retail Space**

Open, spacious retail floorplan with ±13' clear ceiling height in warehouse and 2 dock doors (one in front and one in back). and separate office build-out. Mezzanine above office can be used for additional storage.