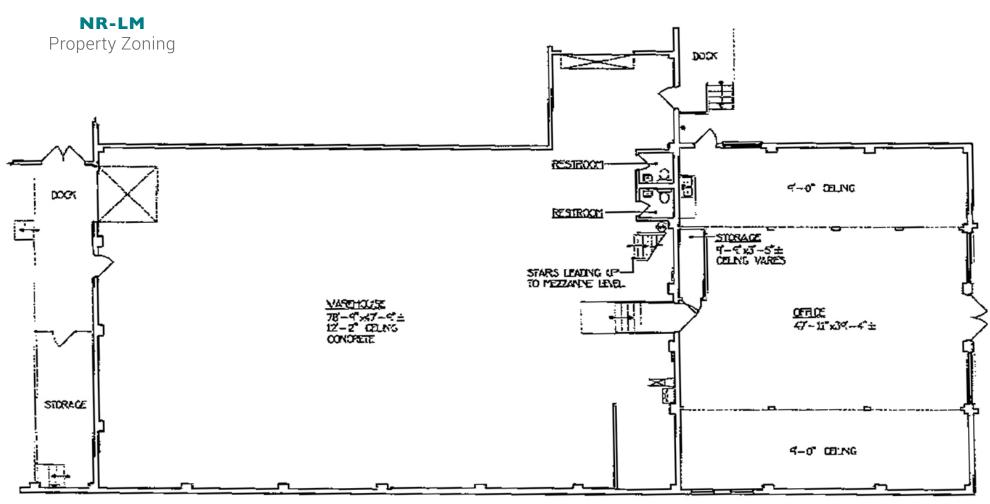

**±4,213 SF** Warehouse

**±6,063 SF**Total Building Size

NR-LM
Property Zoning

## **Functional Industrial/Retail Space**

Open, spacious retail floorplan with ±13' clear ceiling height in warehouse and 2 dock doors (one in front and one in back). and separate office build-out. Mezzanine above office can be used for additional storage.

### ±1,850 SF

Office/Showroom

## ±4,213 SF

Warehouse

# ±6,063 SF

Total Building Size

This information has been obtained from sources believed reliable. We have not verified it and make no guarantee, warranty or representation about i Actro Commercial

**Clay Azar** 505.480.9777 | clay@mcrnm.com