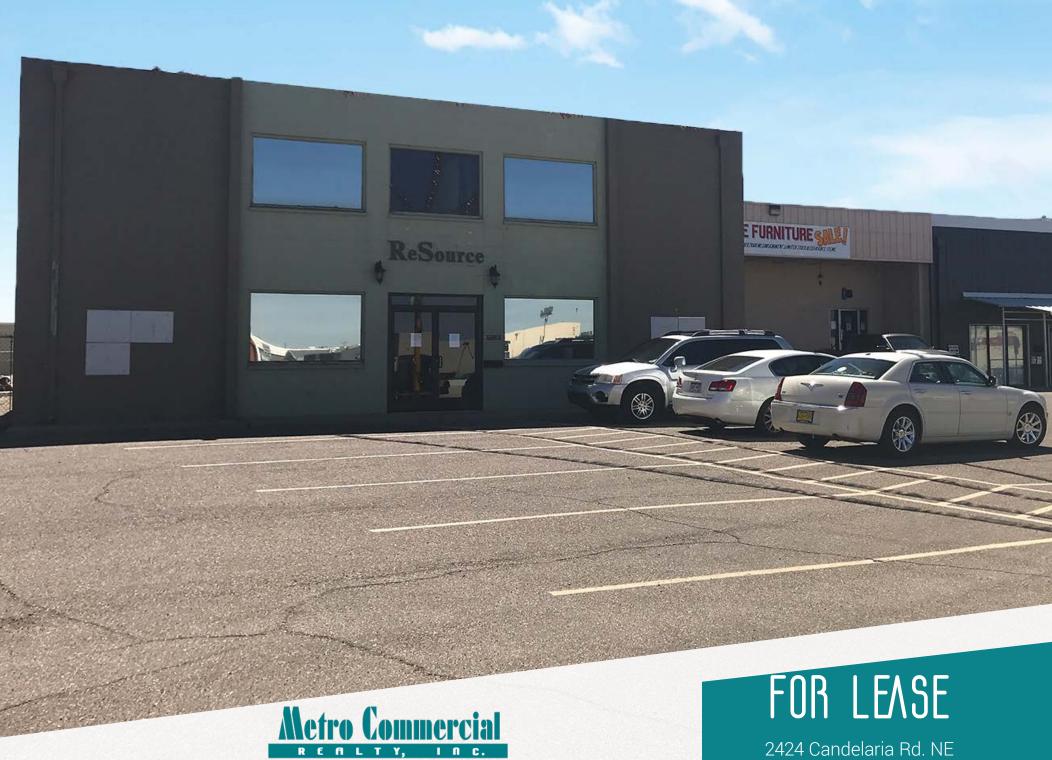

505.858.1444 (O) | 505.858.1448 (f) | mcrnm.com | 8232 Louisiana Blvd. NE Suite C Albuquerque, NM 87113

2424 Candelaria Rd. NE Albuquerque, NM 87107

\$7.50/SF Modified Gross

Lease Rate

**±1,850 SF**Office/Showroom

## **Functional Industrial/Retail Space**

Open, spacious retail floorplan with ±13' clear ceiling height in warehouse and 2 dock doors (one in front and one in back). and separate office build-out. Mezzanine above office can be used for additional storage.

### **Great Exposure**

Access and parking on both Candeldaria Rd. and Girard Blvd. with exposure to 17,800 VPD with both building and monument signage as well