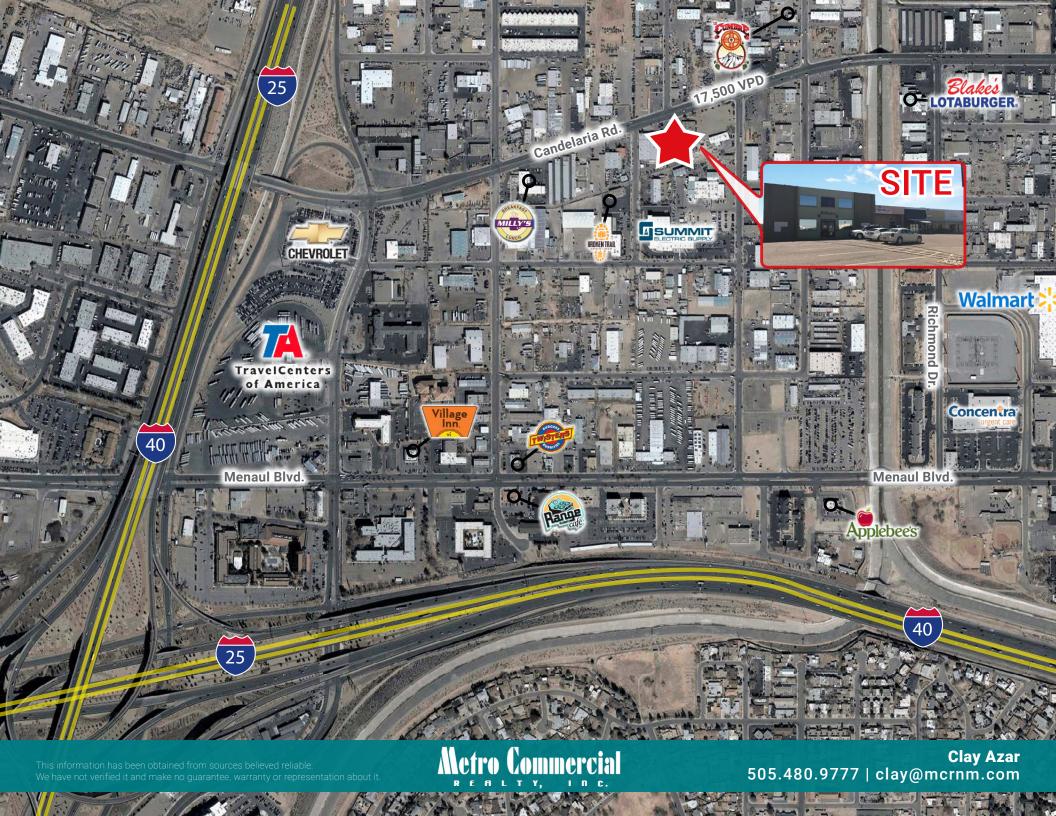

#### **Convenient Location**

Perfectly positioned in the North I-25 trade area with very close proximity to the "Big I', at I-25 and I-40. Close proximity to 3 freeway entrances/exits: Interstate 40 at Carlisle Blvd., Interstate 25 at Candelaria Blvd. and Interstate 25 at Montgomery Blvd.