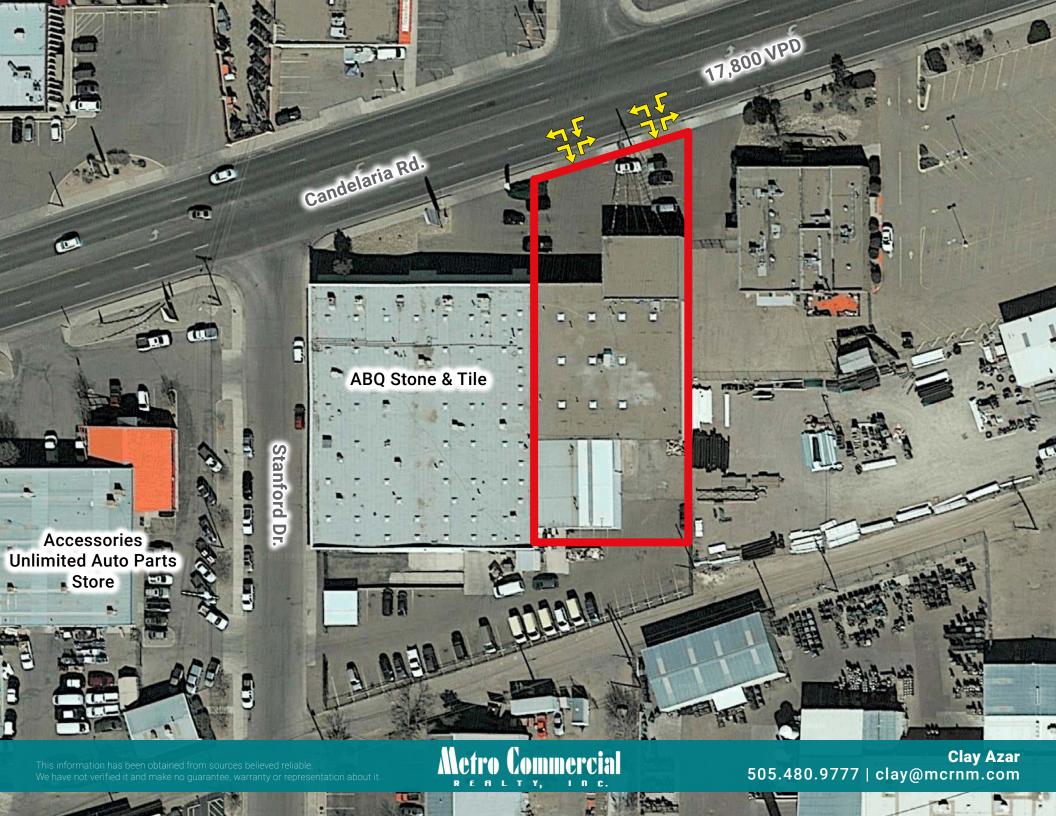

### **Great Exposure**

Access and parking on both Candeldaria Rd. and Girard Blvd. with exposure to 17,800 VPD with both building and monument signage as well

#### **Area Amenities**

Down the street from Blake's Lotaburger, WalMart, and is surrounded by brew pubs, retail, restaurants, and numerous entertainment centers