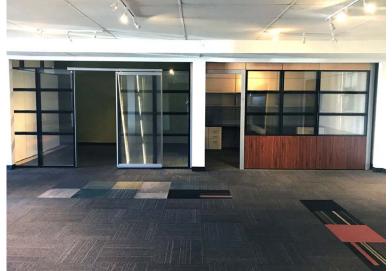

## **Functional Industrial/Retail Space**

Open, spacious retail floorplan with ±13' clear ceiling height in warehouse and 2 dock doors (one in front and one in back). and separate office build-out. Mezzanine above office can be used for additional storage.

### ±1,850 SF

Office/Showroom