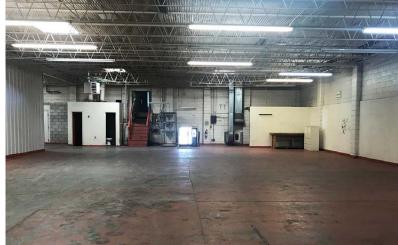

## **Functional Industrial/Retail Space**

Open, spacious retail floorplan with ±13' clear ceiling height in warehouse and 2 dock doors (one in front and one in back). and separate office build-out. Mezzanine above office can be used for additional storage.

## ±4,213 SF

Warehouse