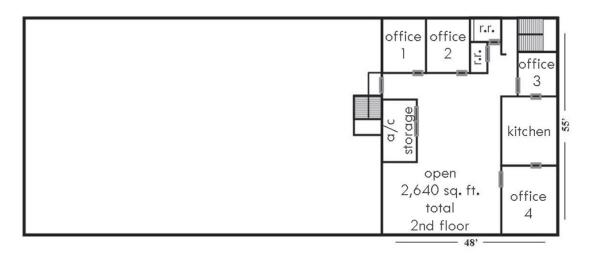

#### **Building 2 - Office/Warehouse**

- ± 15,040 SF office/warehouse
  - ± 2,770 SF upstairs office
    - Two restrooms
    - Full kitchen/breakroom
  - ± 2,770 SF downstairs shop
    - Two restrooms
    - Vault
  - ± 9,500 SF fully insulated warehouse
    - Climate-controlled
    - Overhead door
    - 18' clear height
- · Fenced with surplus yard
- Available May 1, 2019

# Building 2 - Floor Plan Office/Warehouse

For more information, contact: