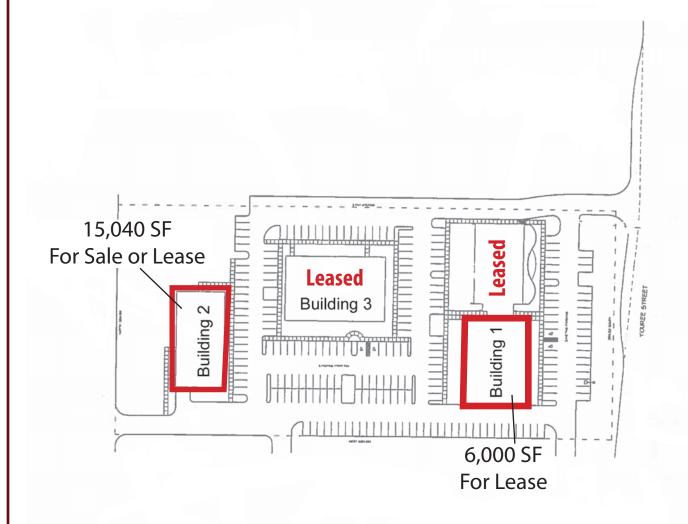

## **Site Plan**

For more information, contact:

Brad Armstrong, Associate Broker | 318-222-2244 barmstrong@vintagerealty.com | vintagerealty.com

### **Building 1 - Office & Flex Space (Vacant)**

- Lease Price: \$8 \$12 PSF NN
- $\pm$  6,000 SF garage/flex space on ground floor
- Overhead door
- Office/kitchenette areas
- Two restrooms
- Storage closet
- Street signage available
- Space can be customized to meet Lessee's needs office or warehouse
- Secured by magnetic entry and video surveillance
- Substantial parking

#### **Building 2 - Office/Warehouse**

- ± 15,040 SF office/warehouse
  - ± 2,770 SF upstairs office
    - Two restrooms
    - Full kitchen/breakroom
  - ± 2,770 SF downstairs shop
    - Two restrooms
    - Vault
  - ± 9,500 SF fully insulated warehouse
    - Climate-controlled
    - Overhead door
    - 18' clear height
- · Fenced with surplus yard
- Available May 1, 2019