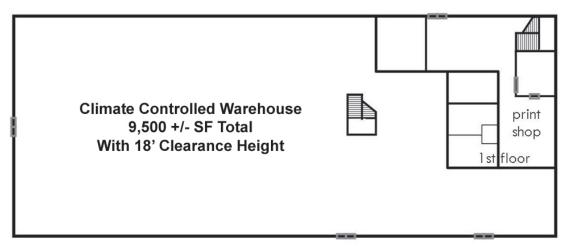

#### **Building 2 - Office/Warehouse**

- ± 15,040 SF office/warehouse
  - ± 2,770 SF upstairs office
    - Two restrooms
    - Full kitchen/breakroom
  - ± 2,770 SF downstairs shop
    - Two restrooms
    - Vault
  - ± 9,500 SF fully insulated warehouse
    - Climate-controlled
    - Overhead door
    - 18' clear height
- · Fenced with surplus yard
- Available May 1, 2019

# Building 2 - Floor Plan Office/Warehouse

For more information, contact: