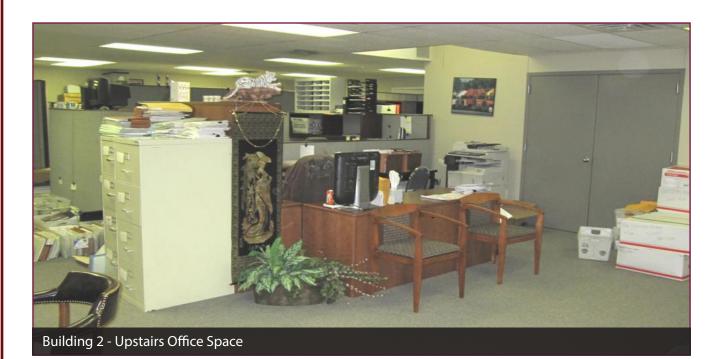

#### **Building 2 - Office/Warehouse**

- ± 15,040 SF office/warehouse
  - ± 2,770 SF upstairs office
    - Two restrooms
    - Full kitchen/breakroom
  - ± 2,770 SF downstairs shop
    - Two restrooms
    - Vault
  - ± 9,500 SF fully insulated warehouse
    - Climate-controlled
    - Overhead door
    - 18' clear height
- · Fenced with surplus yard
- Available May 1, 2019