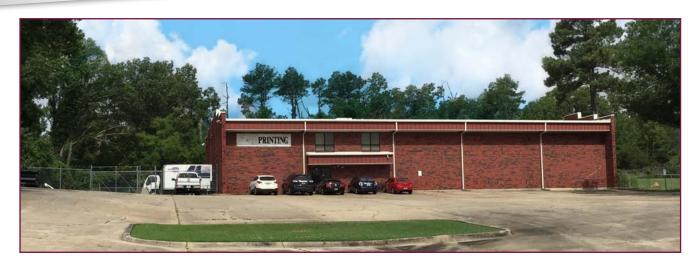

#### **Building 2 - Office/Warehouse**

- ± 15,040 SF office/warehouse
  - ± 2,770 SF upstairs office
    - Two restrooms
    - Full kitchen/breakroom
  - ± 2,770 SF downstairs shop
    - Two restrooms
    - Vault
  - ± 9,500 SF fully insulated warehouse
    - Climate-controlled
    - Overhead door
    - 18' clear height
- · Fenced with surplus yard
- Available May 1, 2019