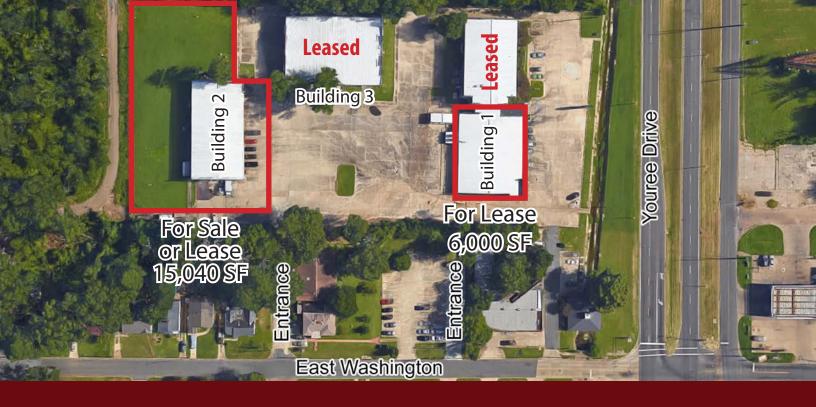

## FOR SALE OR LEASE

### 2640 YOUREE DRIVE, SHREVEPORT, LA 71104

- For Sale or Lease: 15,040 SF free standing office/warehouse
- For Lease: 6,000 SF warehouse/office space
- Two access drives on East Washington Street
- Signaled light access to Youree Drive, Kings Hwy & Shreveport-Barksdale Hwy
- Minutes from Downtown Shreveport, I-49, I-20 and Barksdale Air Force Base
- Frontage on Youree Drive close to Kings Hwy
- Impressive marquee sign great signage potential
- Zoned C-2

### **Building 1 - Office & Flex Space (Vacant)**

- Lease Price: \$8 \$12 PSF NN
- $\pm$  6,000 SF garage/flex space on ground floor
- Overhead door
- Office/kitchenette areas
- Two restrooms
- Storage closet
- Street signage available
- Space can be customized to meet Lessee's needs office or warehouse
- Secured by magnetic entry and video surveillance
- Substantial parking

#### **Building 2 - Office/Warehouse**

- ± 15,040 SF office/warehouse
  - ± 2,770 SF upstairs office
    - Two restrooms
    - Full kitchen/breakroom
  - ± 2,770 SF downstairs shop
    - Two restrooms
    - Vault
  - ± 9,500 SF fully insulated warehouse
    - Climate-controlled
    - Overhead door
    - 18' clear height
- · Fenced with surplus yard
- Available May 1, 2019