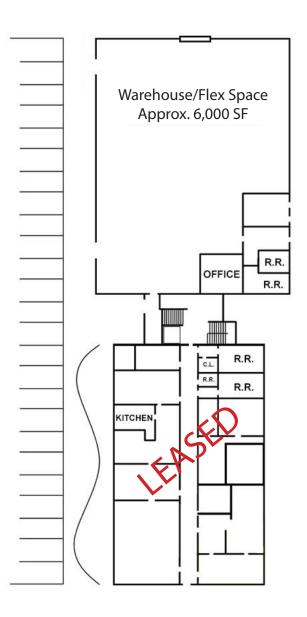

## **Site Plan**

For more information, contact:

Brad Armstrong, Associate Broker | 318-222-2244 barmstrong@vintagerealty.com | vintagerealty.com

### **Building 1 - Office & Flex Space (Vacant)**

- Lease Price: \$8 \$12 PSF NN
- $\pm$  6,000 SF garage/flex space on ground floor
- Overhead door
- Office/kitchenette areas
- Two restrooms
- Storage closet
- Street signage available
- Space can be customized to meet Lessee's needs office or warehouse
- Secured by magnetic entry and video surveillance
- Substantial parking

## Building 1 First Floor

For more information, contact:

Brad Armstrong, Associate Broker | 318-222-2244 barmstrong@vintagerealty.com | vintagerealty.com