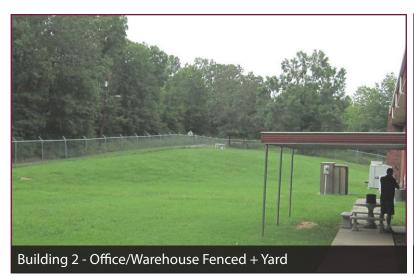

#### **Building 2 - Office/Warehouse**

- ± 15,040 SF office/warehouse
  - ± 2,770 SF upstairs office
    - Two restrooms
    - Full kitchen/breakroom
  - ± 2,770 SF downstairs shop
    - Two restrooms
    - Vault
  - ± 9,500 SF fully insulated warehouse
    - Climate-controlled
    - Overhead door
    - 18' clear height
- · Fenced with surplus yard
- Available May 1, 2019