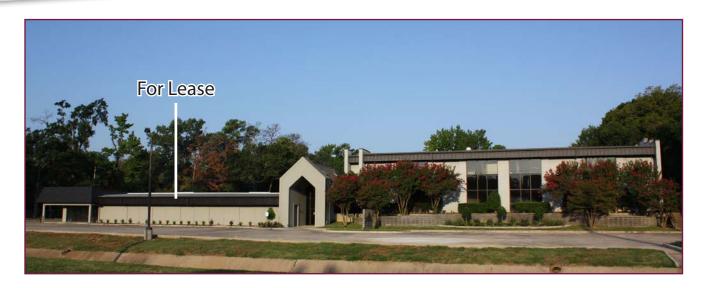

### **Building 1 - Office & Flex Space (Vacant)**

- Lease Price: \$8 \$12 PSF NN
- $\pm$  6,000 SF garage/flex space on ground floor
- Overhead door
- Office/kitchenette areas
- Two restrooms
- Storage closet
- Street signage available
- Space can be customized to meet Lessee's needs office or warehouse
- Secured by magnetic entry and video surveillance
- Substantial parking

## Building 1 First Floor

For more information, contact:

Brad Armstrong, Associate Broker | 318-222-2244 barmstrong@vintagerealty.com | vintagerealty.com