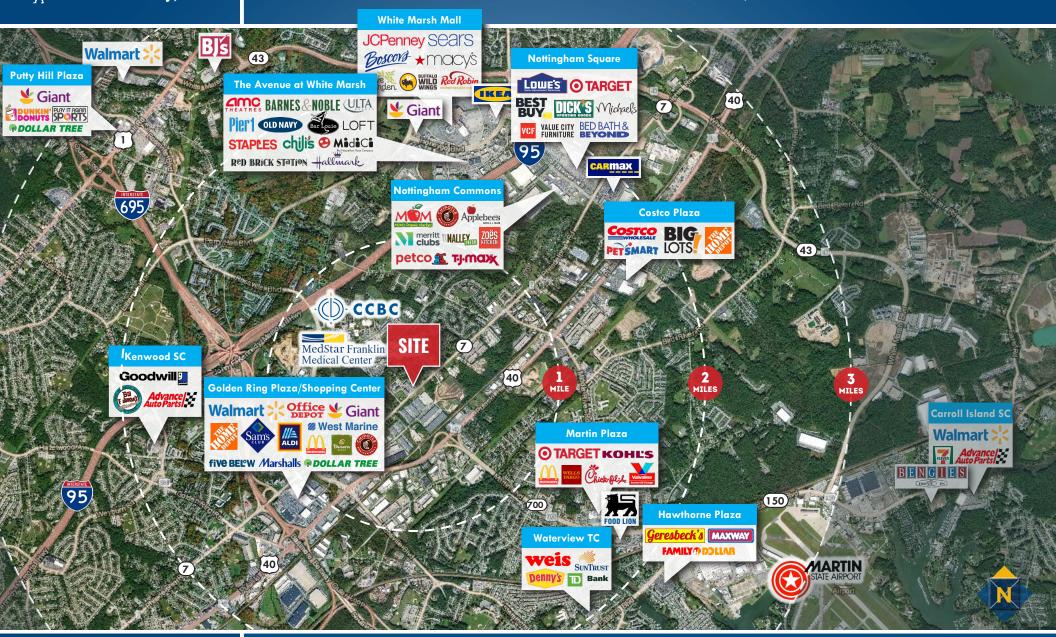

### **TRADE AREA**

SEVEN SQUARE CORPORATE PARK | 9114 PHILADELPHIA ROAD | ROSEDALE, MARYLAND 21237