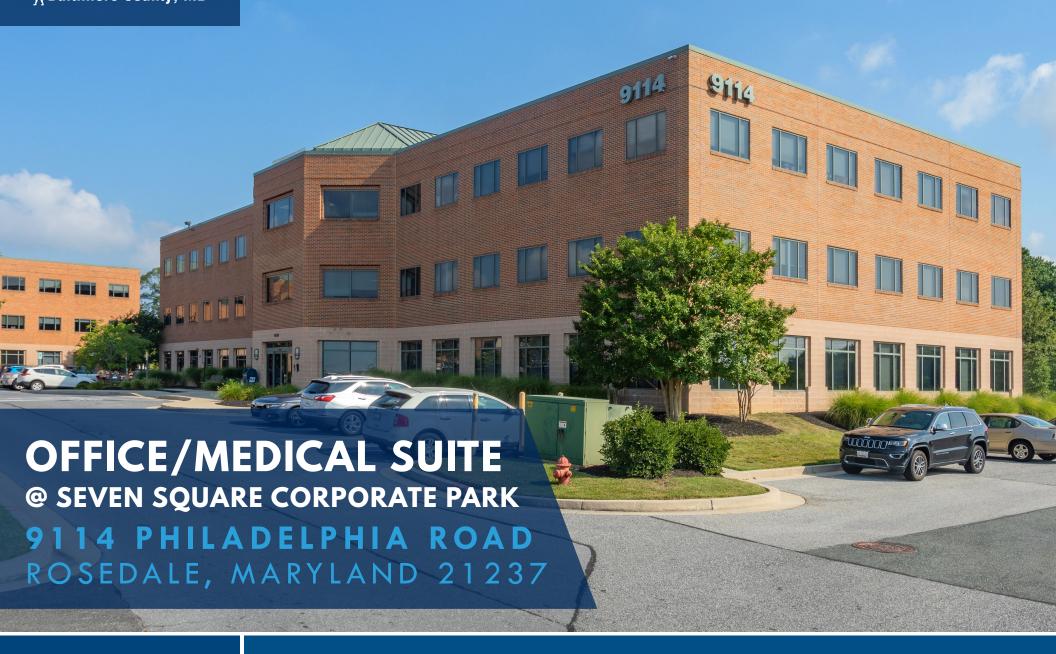

## **OFFICE/MEDICAL SUITE**SEVEN SQUARE CORPORATE PARK | 9114 PHILADELPHIA ROAD | ROSEDALE, MARYLAND 21237

### HIGHLIGHTS

- ► Located within a 7-acre medical office park at the entrance to Franklin Square Hospital in Rosedale, Maryland
- ► Ample on-site parking
- ► Great visibility and frontage on Philadelphia Road (Route 7)
- ► Easy access to Pulaski Hwy (Rt. 40), I-95 and I-695
- ► Ideal location to serve multiple markets including Rosedale, Nottingham/White Marsh, Middle River and Essex
- ► Nearby retailers include Target, Walmart, Costco, Sam's Club, ALDI, The Home Depot, IHOP, Panera Bread, Chipotle, Arby's, Dunkin', McDonald's and more!