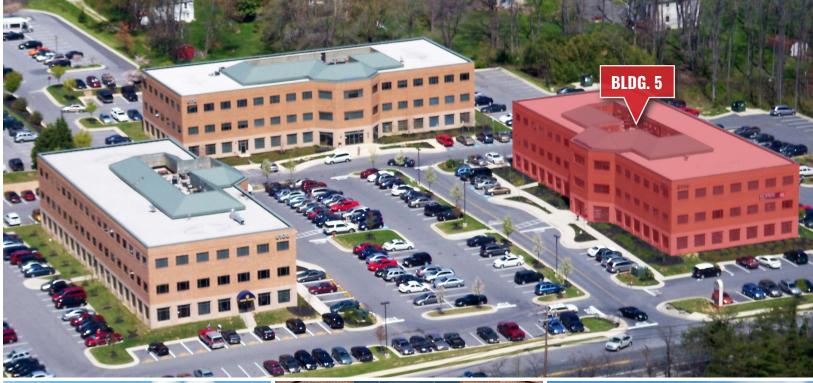

### **FLOOR PLAN: SUITE 308**

SEVEN SQUARE CORPORATE PARK | 9114 PHILADELPHIA ROAD | ROSEDALE, MARYLAND 21237

4,379 SF ±

AERIAL
SEVEN SQUARE CORPORATE PARK | 9114 PHILADELPHIA ROAD | ROSEDALE, MARYLAND 21237