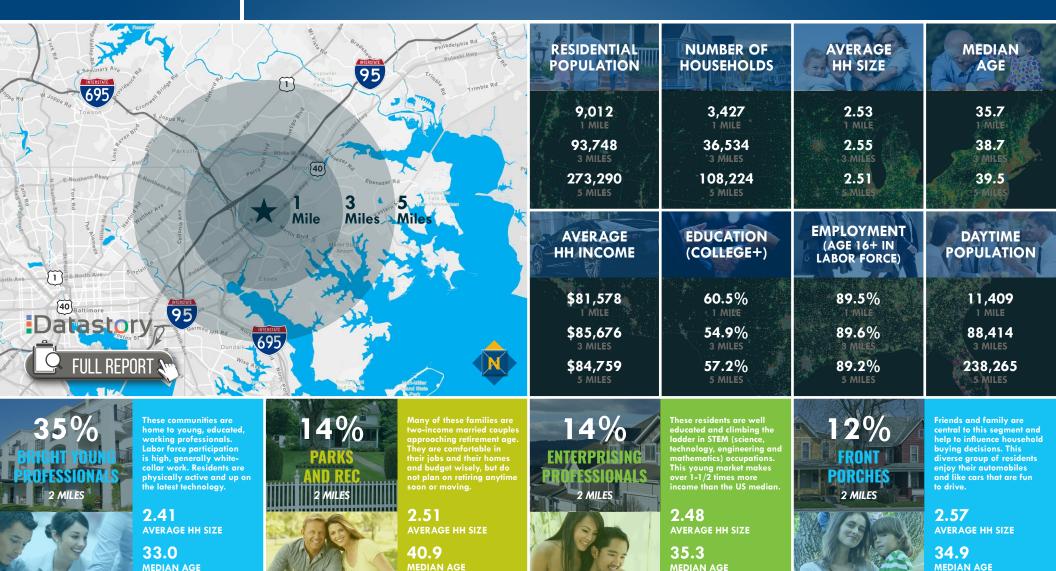

## LOCATION / DEMOGRAPHICS (2020) SEVEN SQUARE CORPORATE PARK | 9114 PHILADELPHIA ROAD | ROSEDALE, MARYLAND 21237

LEARN MORE

\$54,000

MEDIAN HH INCOME

\$60,000

\$86,600

MEDIAN HH INCOME

\$43,700

MEDIAN HH INCOME