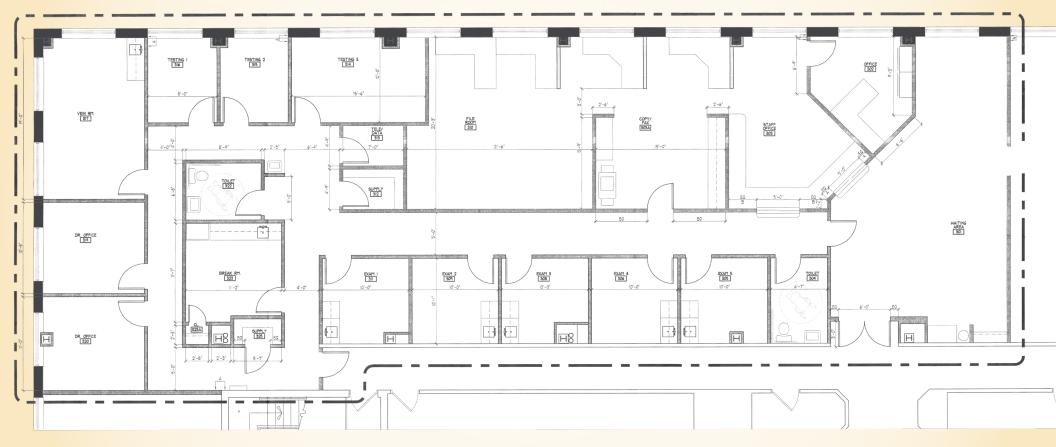

### **FLOOR PLAN: SUITE 308**

SEVEN SQUARE CORPORATE PARK | 9114 PHILADELPHIA ROAD | ROSEDALE, MARYLAND 21237

4,379 SF ±

AERIAL
SEVEN SQUARE CORPORATE PARK | 9114 PHILADELPHIA ROAD | ROSEDALE, MARYLAND 21237