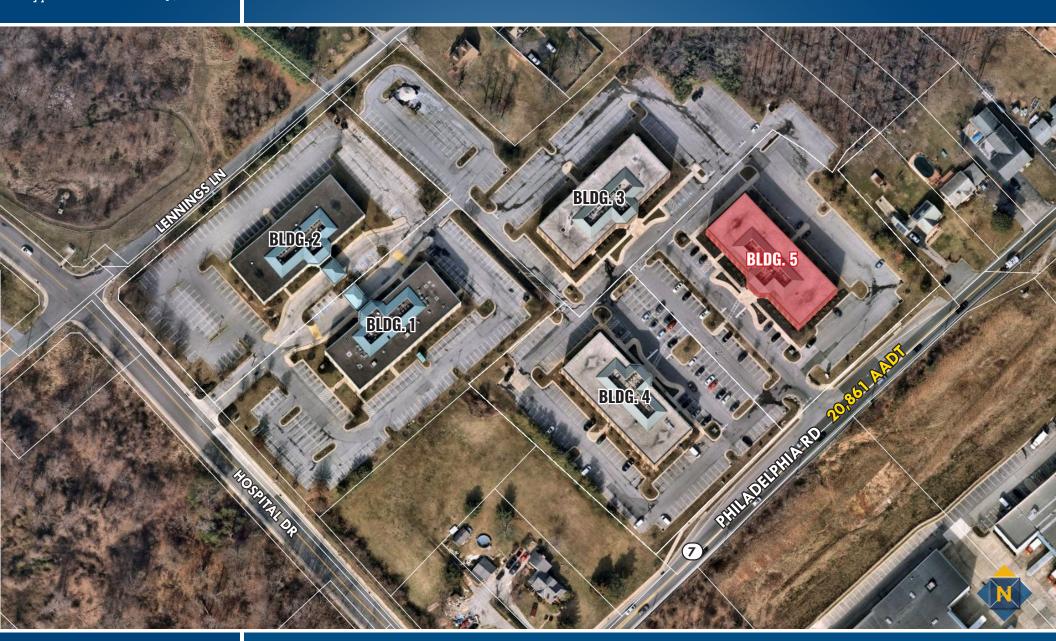

### **FLOOR PLAN: SUITE 308**

SEVEN SQUARE CORPORATE PARK | 9114 PHILADELPHIA ROAD | ROSEDALE, MARYLAND 21237

4,379 SF ±

AERIAL
SEVEN SQUARE CORPORATE PARK | 9114 PHILADELPHIA ROAD | ROSEDALE, MARYLAND 21237