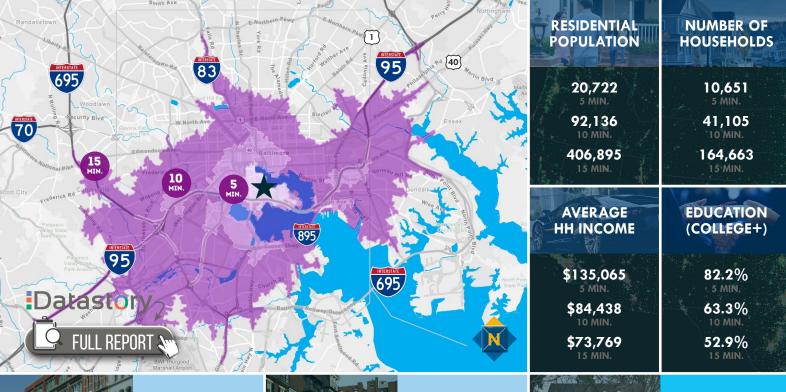

### LOCATION / DEMOGRAPHICS (2019) 1302 KEY HIGHWAY | BALTIMORE, MARYLAND 21230

AVERAGE HH SIZE 1.94 2.02 2.37 15 MIN

MEDIAN AGE 35.0

33.4

35.2

**EMPLOYMENT** (AGE 16+ IN LABOR FORCE)

98.2%

95.1%

93.8%

DAYTIME **POPULATION** 

30,036

212,447

553,519

1.87

\$112,200

1.67

\$67,000

LEARN MORE

Well educated and well employed, half have a college degree and a professional occupation. Highly connected, they use the Internet for entertainment and environ-mentally friendly purchases.