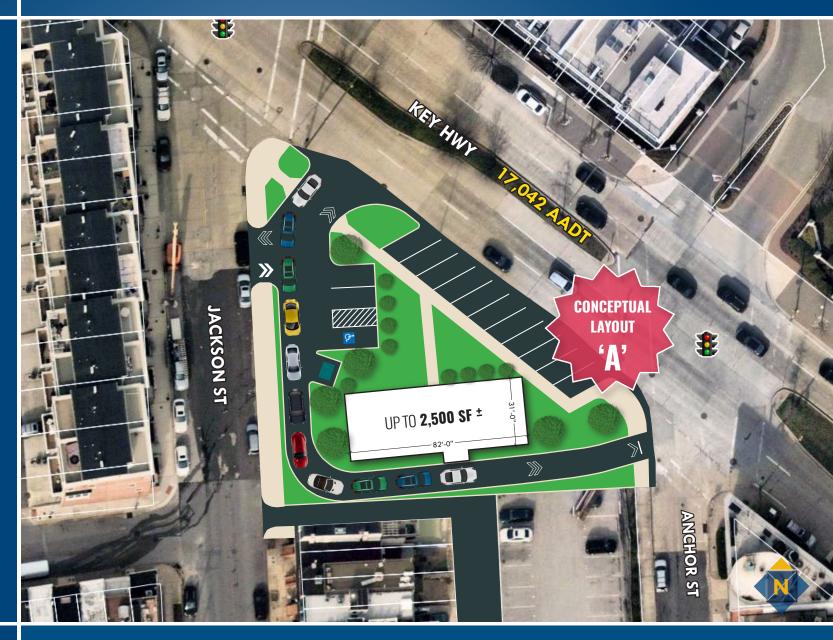

### 1302 KEY HIGHWAY

BALTIMORE, MARYLAND 21230

### **LOT SIZE**

.328 Acres

### **POTENTIAL BUILDING SIZE**

 $2,500 \text{ sf} \pm \text{w/drive-thru potential}$ 

### ZONING

C-2 (Community Commercial District)

### TRAFFIC COUNT

17,042 AADT (Key Hwy)

### **HIGHLIGHTS**

- ► High-profile retail pad site for redevelopment in the rapidly growing community of Federal Hill, south of the Inner Harbor
- Two points of ingress/egress on Key Highway, one on Jackson Street, full movement
- ► Highly visible site, with over 200 ft. of frontage on Key Hwy
- ► Less than 1 mile from I-95
- Exclusive tenant pylon sign available

### FOR LEASE GROUND LEASE Baltimore City, Maryland