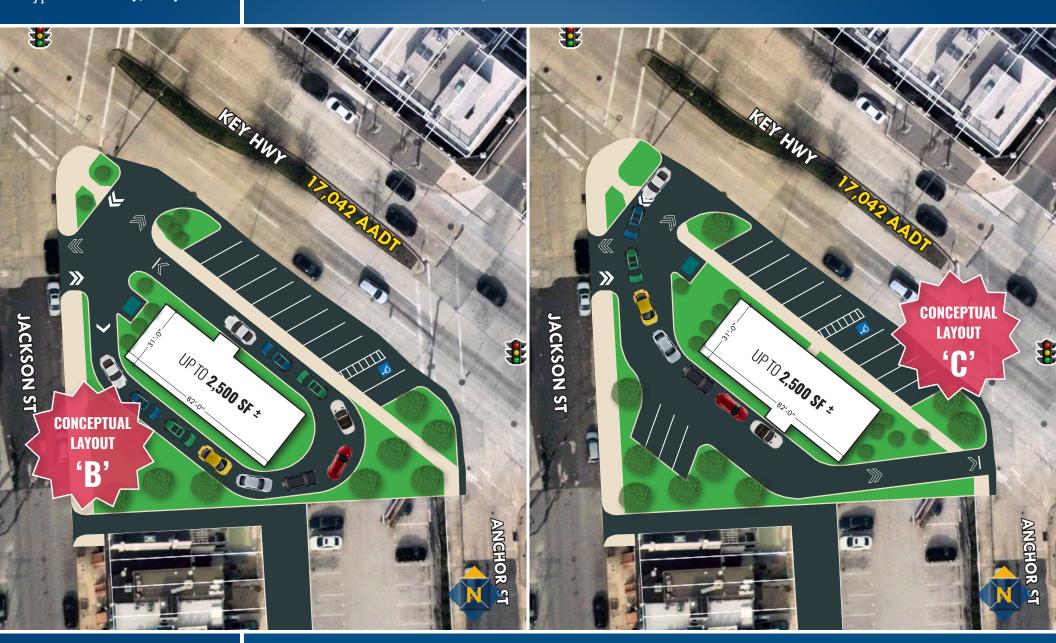

02 KEY HIGHWAY

BALTIMORE, MARYLAND 21230

### **LOT SIZE**

.328 Acres

### **POTENTIAL BUILDING SIZE**

 $2,500 \text{ sf} \pm \text{w/drive-thru potential}$ 

### ZONING

C-2 (Community Commercial District)

### TRAFFIC COUNT

17,042 AADT (Key Hwy)

### **RENTAL RATE**

\$95,000/yr., NNN

### **HIGHLIGHTS**

- ► High-profile retail pad site for redevelopment in the rapidly growing community of Federal Hill, south of the Inner Harbor
- Two points of ingress/egress on Key Highway, one on Jackson Street, full movement
- ► Highly visible site, with over 200 ft. of frontage on Key Hwy
- ► Less than 1 mile from I-95
- Exclusive tenant pylon sign available







### FOR LEASE GROUND LEASE Baltimore City, Maryland

# CONCEPTUAL LAYOUTS 'B' AND 'C' 1302 KEY HIGHWAY | BALTIMORE, MARYLAND 21230





### FOR LEASE GROUND LEASE Baltimore City, Maryland

### BIRDSEYE 1302 KEY HIGHWAY | BALTIMORE, MARYLAND 21230





### FOR LEASE GROUND LEASE Baltimore City, Maryland

## DOWNTOWN BALTIMORE TRADE AREA 1302 KEY HIGHWAY | BALTIMORE, MARYLAND 21230





### GROUND LEASE Baltimore City, Maryland

### LOCATION / DEMOGRAPHICS (2019) 1302 KEY HIGHWAY | BALTIMORE, MARYLAND 21230



AVERAGE HH SIZE 1.94 2.02 2.37 15 MIN

MEDIAN AGE 35.0

33.4

35.2

**EMPLOYMENT** (AGE 16+ IN LABOR FORCE)

98.2%

95.1%

93.8%

DAYTIME **POPULATION** 

30,036

212,447

553,519



1.87

\$112,200



1.67

\$67,000



LEARN MORE

Well educated and well employed, half have a college degree and a professional occupation. Highly connected, they use the Internet for entertainment and environ-mentally friendly purchas