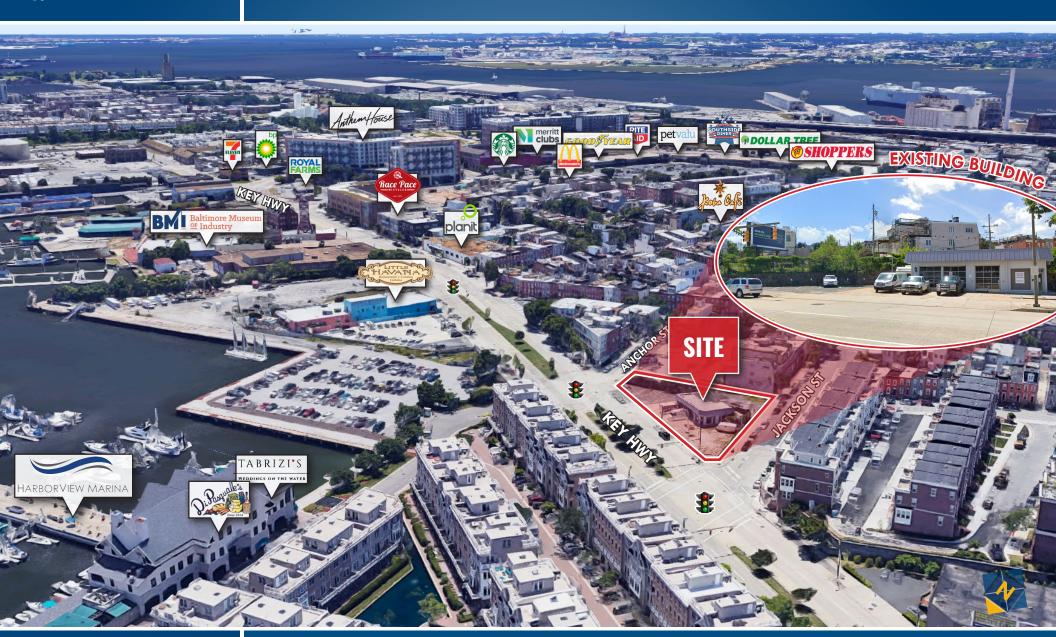

ext{ sf} \pm \text{w/drive-thru potential}$ 

### ZONING

C-2 (Community Commercial District)

### TRAFFIC COUNT

17,042 AADT (Key Hwy)

### **RENTAL RATE**

\$95,000/yr., NNN

### **HIGHLIGHTS**

- ► High-profile retail pad site for redevelopment in the rapidly growing community of Federal Hill, south of the Inner Harbor
- Two points of ingress/egress on Key Highway, one on Jackson Street, full movement
- ► Highly visible site, with over 200 ft. of frontage on Key Hwy
- ► Less than 1 mile from I-95
- Exclusive tenant pylon sign available







### FOR LEASE GROUND LEASE Baltimore City, Maryland

# CONCEPTUAL LAYOUTS 'B' AND 'C' 1302 KEY HIGHWAY | BALTIMORE, MARYLAND 21230





### FOR LEASE GROUND LEASE Baltimore City, Maryland

### BIRDSEYE 1302 KEY HIGHWAY | BALTIMORE, MARYLAND 21230





### FOR LEASE GROUND LEASE Baltimore City, Maryland

## DOWNTOWN BALTIMORE TRADE AREA 1302 KEY HIGHWAY | BALTIMORE, MARYLAND 21230





### GROUND LEASE Baltimore City, Maryland

### LOCATION / DEMOGRAPHICS (2019) 1302 KEY HIGHWAY | BALTIMORE, MARYLAND 21230



AVERAGE HH SIZE 1.94 2.02 2.37 15 MIN

MEDIAN AGE 35.0

33.4

35.2

**EMPLOYMENT** (AGE 16+ IN LABOR FORCE)

98.2%

95.1%

93.8%

DAYTIME **POPULATION** 

30,036

212,447

553,519



1.87

\$112,200



1.67

\$67,000



LEARN MORE

Well educated and well employed, half have a college degree and a professional occupation. Highly connected, they use the Internet for entertainment and environ-mentally friendly purchases.

2.06 **AVERAGE HH SIZE** 

37.4 MEDIAN AGE

\$59,200 MEDIAN HH INCOME



These residents take pride in fiscal r