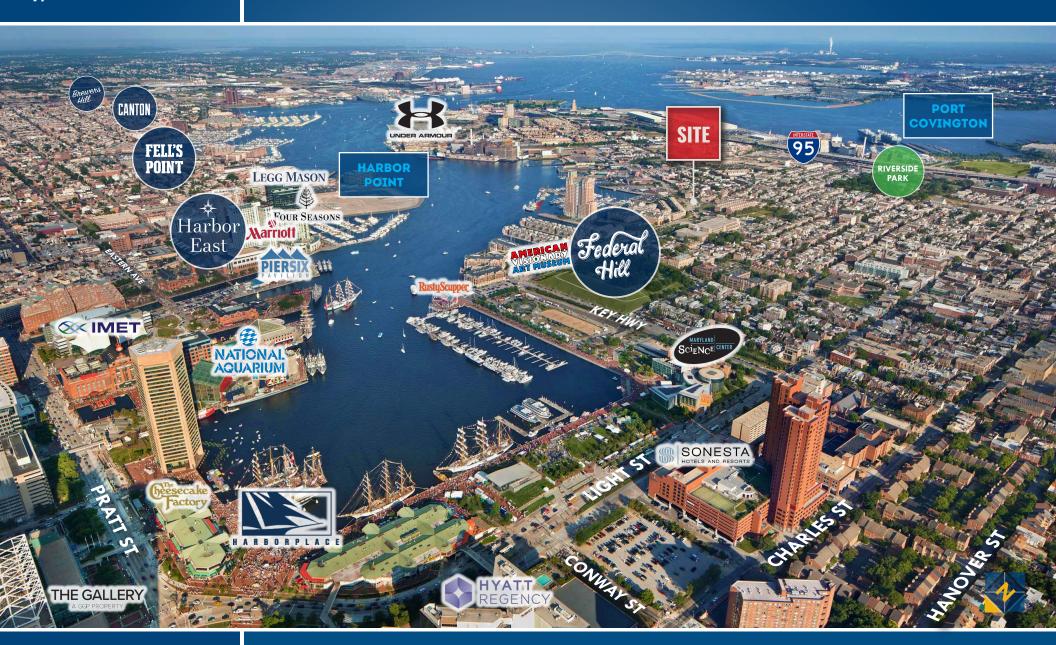

### **RENTAL RATE**

\$95,000/yr., NNN

### **HIGHLIGHTS**

- ► High-profile retail pad site for redevelopment in the rapidly growing community of Federal Hill, south of the Inner Harbor
- Two points of ingress/egress on Key Highway, one on Jackson Street, full movement
- ► Highly visible site, with over 200 ft. of frontage on Key Hwy
- ► Less than 1 mile from I-95
- Exclusive tenant pylon sign available







### FOR LEASE GROUND LEASE Baltimore City, Maryland

# CONCEPTUAL LAYOUTS 'B' AND 'C' 1302 KEY HIGHWAY | BALTIMORE, MARYLAND 21230





### FOR LEASE GROUND LEASE Baltimore City, Maryland

### BIRDSEYE 1302 KEY HIGHWAY | BALTIMORE, MARYLAND 21230





### FOR LEASE GROUND LEASE Baltimore City, Maryland

## DOWNTOWN BALTIMORE TRADE AREA 1302 KEY HIGHWAY | BALTIMORE, MARYLAND 21230





### GROUND LEASE Baltimore City, Maryland

### LOCATION / DEMOGRAPHICS (2019) 1302 KEY HIGHWAY | BALTIMORE, MARYLAND 21230



AVERAGE HH SIZE 1.94 2.02 2.37 15 MIN

MEDIAN AGE 35.0

33.4

35.2

**EMPLOYMENT** (AGE 16+ IN LABOR FORCE)

98.2%

95.1%

93.8%

DAYTIME **POPULATION** 

30,036

212,447

553,519



1.87

\$112,200



1.67

\$67,000



LEARN MORE

Well educated and well employed, half have a college degree and a professional occupation. Highly connected, they use the Internet for entertainment and environ-mentally friendly purchases.

2.06 **AVERAGE HH SIZE** 

37.4 MEDIAN AGE

\$59,200 MEDIAN HH INCOME



These residents take pride in fiscal responsibility and keep a close eye on their finances. They enjoy going to the theater, golfing and taking vacations. While some enjoy co