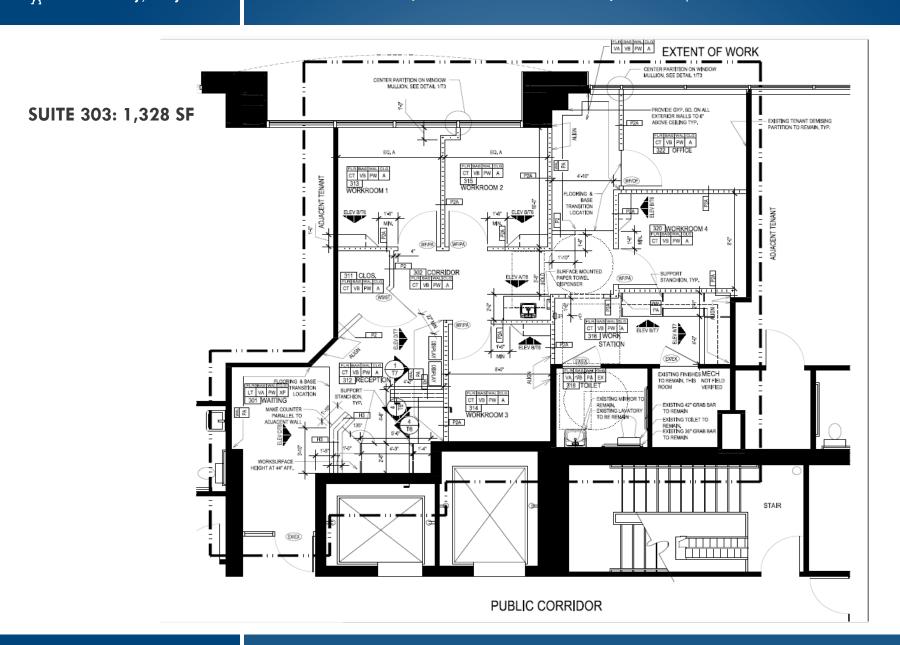

8894 STANFORD BOULEVARD | COLUMBIA, MARYLAND 21045

### **AVAILABLE**

Suite 303: 1,328 sf

### **LOT SIZE**

**1.77 Acres** 

### ZONING

NT (New Town)

### **OCCUPANCY**

**Immediate** 

### **RENTAL RATE**

Negotiable

### **HIGHLIGHTS**

- ► Class A Office Building
- ► Five Offices/Exam Rooms
- ► High End Finishes
- ► Nearby an abundance of restaurants, shops, and hotels
- ► Quick access to MD 175 and I-95









## SALE/LEASE Howard County, Maryland

# SUITE PHOTOS Stanford Overlook | 8894 Stanford Boulevard | Columbia, Maryland 21045















### SALE/LEASE Howard County, Maryland

### TRADE AREA

STANFORD OVERLOOK | 8894 STANFORD BOULEVARD | COLUMBIA, MARYLAND 21045







### Howard County, Maryland

STANFORD OVERLOOK | 8894 STANFORD BOULEVARD | COLUMBIA, MARYLAND 21045