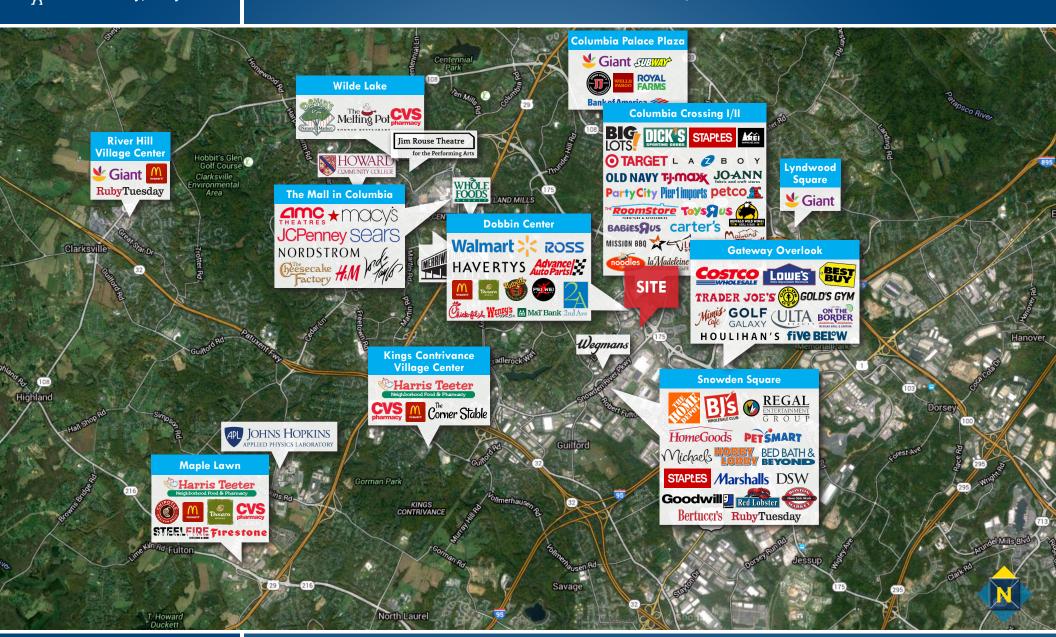

### TRADE AREA

STANFORD OVERLOOK | 8894 STANFORD BOULEVARD | COLUMBIA, MARYLAND 21045