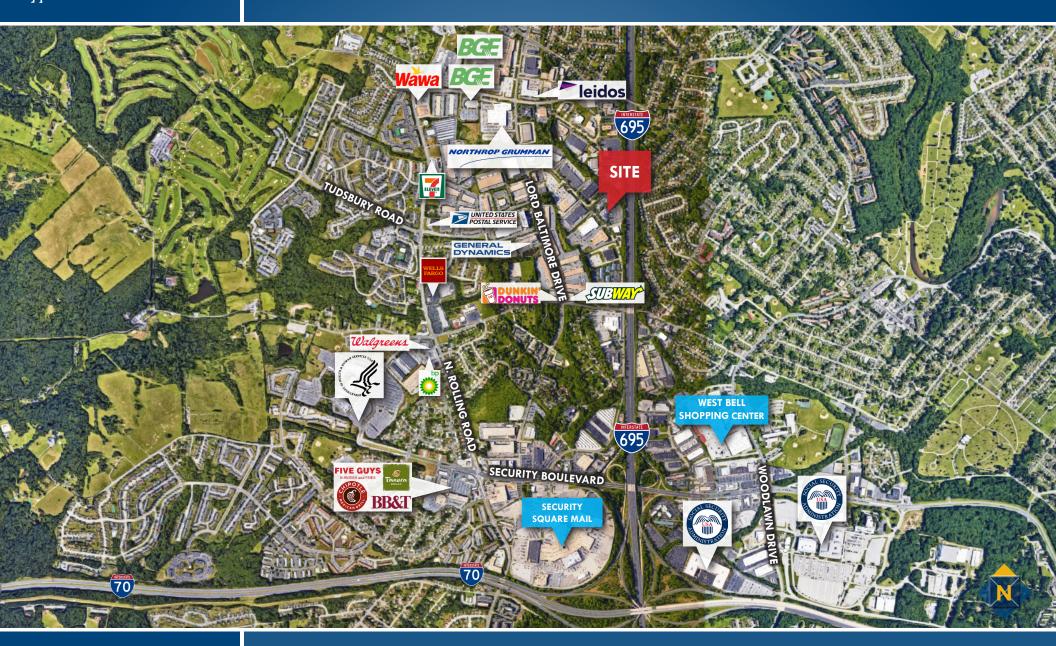

### **AERIAL**

7125 AMBASSADOR ROAD | WINDSOR MILL, MARYLAND 21224

### **HIGHLIGHTS**

- ► Plug and Play space with furniture included
- ► Directly adjacent to I-695 & minutes from I-70
- ► Deli located in business park
- Close proximity to CMS and Social Security headquarters