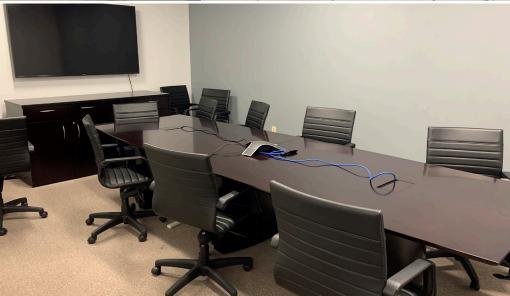

### SUBLEASE Baltimore County, MD

### **AMBASSADOR COURT**

7125 AMBASSADOR ROAD | WINDSOR MILL, MARYLAND 21224

### **AVAILABLE**

2,634 sf

### **LEASE EXPIRATION**

April 30, 2023

### **OCCUPANCY**

**Immediate** 

### **RENTAL RATE**

**Negotiable** 

### **HIGHLIGHTS**

- ► Plug and Play space with furniture included
- ► Directly adjacent to I-695 & minutes from I-70
- ► Deli located in business park
- Close proximity to CMS and Social Security headquarters





## SUBLEASE Baltimore County, MD

# SUITE PHOTOS 7125 AMBASSADOR ROAD | WINDSOR MILL, MARYLAND 21224











## SUBLEASE Baltimore County, MD

### **AERIAL**

7125 AMBASSADOR ROAD | WINDSOR MILL, MARYLAND 21224