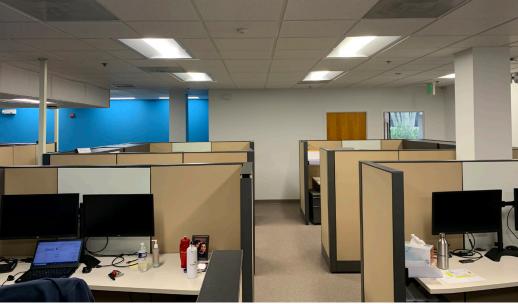

### SUBLEASE Baltimore County, MD

### **AMBASSADOR COURT**

7125 AMBASSADOR ROAD | WINDSOR MILL, MARYLAND 21224

### **AVAILABLE**

2,634 sf

### **LEASE EXPIRATION**

April 30, 2023

### **OCCUPANCY**

**Immediate** 

### **RENTAL RATE**

**Negotiable** 

### **HIGHLIGHTS**

- ► Plug and Play space with furniture included
- ► Directly adjacent to I-695 & minutes from I-70
- ► Deli located in business park
- Close proximity to CMS and Social Security headquarters





## SUBLEASE Baltimore County, MD

# SUITE PHOTOS 7125 AMBASSADOR ROAD | WINDSOR MILL, MARYLAND 21224











## SUBLEASE Baltimore County, MD

### **AERIAL**

7125 AMBASSADOR ROAD | WINDSOR MILL, MARYLAND 21224