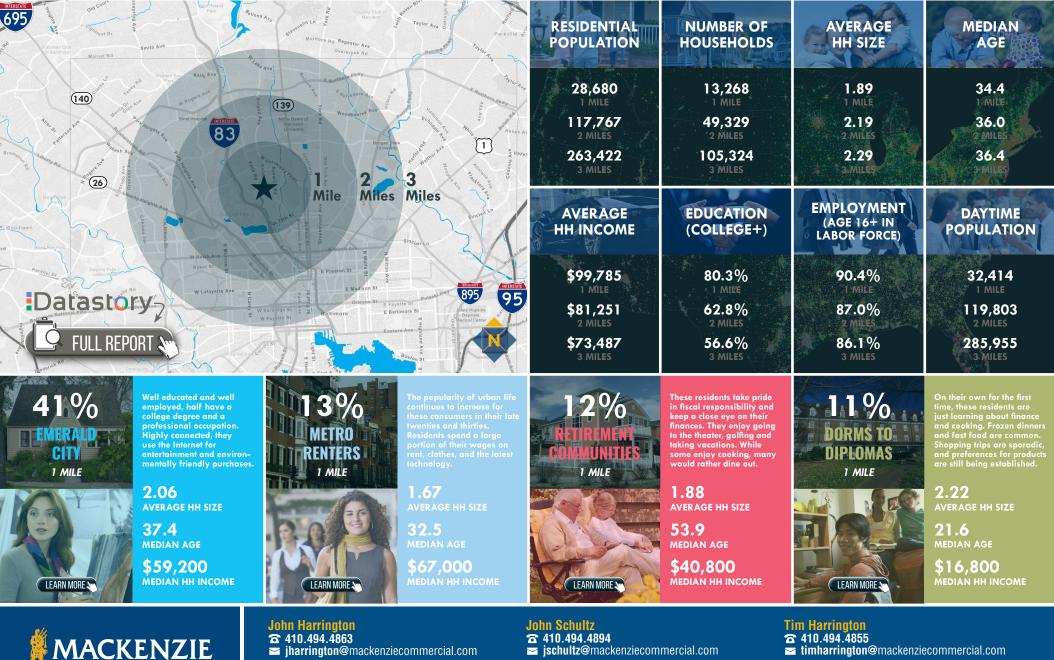

# **LOCAL TRADE AREA** 914 W. 36TH STREET | BALTIMORE, MARYLAND 21211

**John Harrington 2** 410.494.4863 **iharrington@**mackenziecommercial.com MacKenzie Commercial Real Estate Services, LLC • 410-821-8585 • 2328 W. Joppa Road, Suite 200 | Lutherville-Timonium, Maryland 21093 • www.MACKENZIECOMMERCIAL.com

**John Schultz a** 410.494.4894 **jschultz@**mackenziecomm<u>ercial.com</u> Tim Harrington **a** 410.494.4855

**timharrington@**mackenziecommercial.com

**FOR LEASE** Baltimore City, Maryland

# LOCATION / DEMOGRAPHICS (2020)

914 W. 36TH STREET | BALTIMORE, MARYLAND 21211

**a** 410.494.4894 **ischultz@**mackenziecommercial.com

## **a** 410.494.4855

**timharrington@**mackenziecommercial.com

No warranty or representation, expressed or implied, is made as to the accuracy of the information contained herein, and same is submitted subject to errors, omissions, change of price, rental or other conditions, withdrawal without notice, and to any specific listing conditions imposed by our principals.