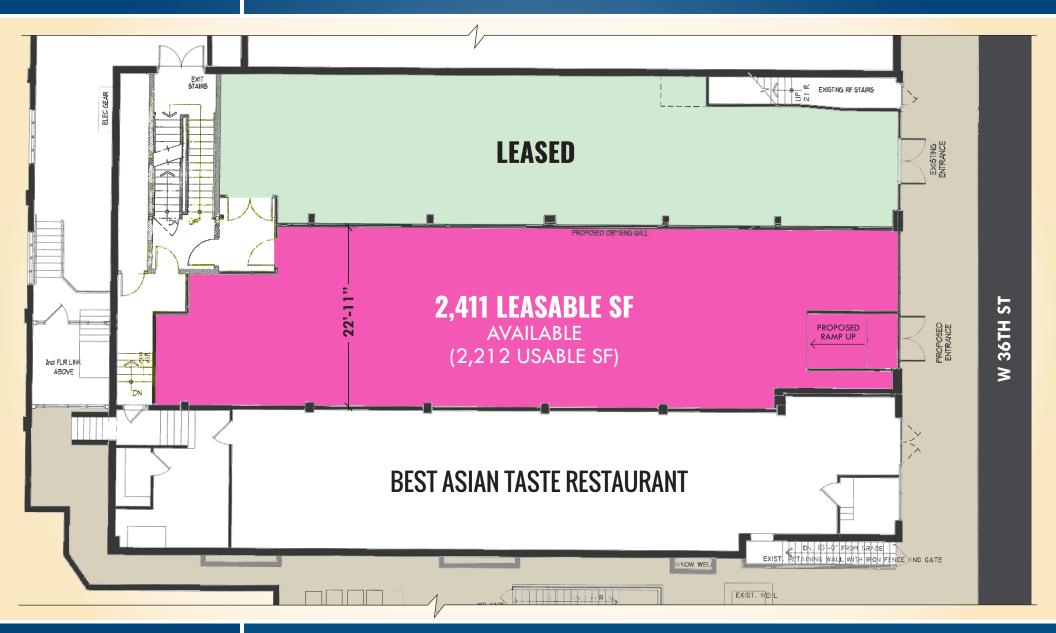

## FLOOR PLAN 914 W. 36TH STREET | BALTIMORE, MARYLAND 21211

**John Schultz** 

**a** 410.494.4894

**jschultz@**mackenziecommercial.com

MacKenzie Commercial Real Estate Services, LLC • 410-821-8585 • 2328 W. Joppa Road, Suite 200 | Lutherville-Timonium, Maryland 21093 • www.MACKENZIECOMMERCIAL.com

## **HAMPDEN RETAIL SPACE ON "THE AVENUE"** 914 W. 36TH STREET | BALTIMORE, MARYLAND 21211

**AVAILABLE** 

2.411 sf ± (street level storefront retail)

**RENTAL RATE** 

\$25.00 psf, NNN

**CAM / REAL ESTATE TAXES** \$1.50 psf / \$2.50 psf