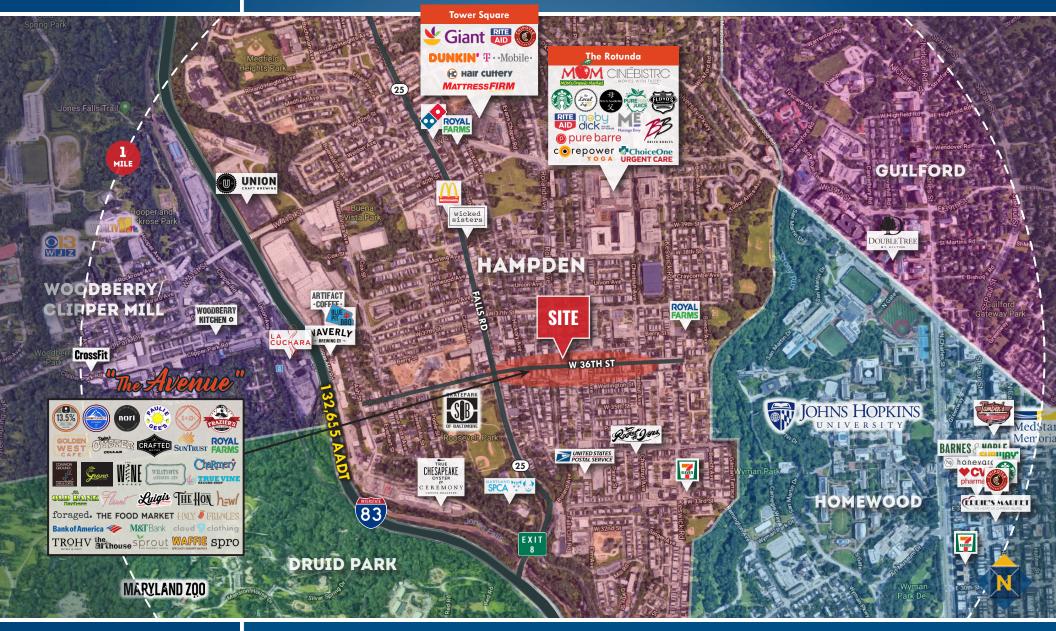

# **LOCAL TRADE AREA** 914 W. 36TH STREET | BALTIMORE, MARYLAND 21211

**John Harrington 2** 410.494.4863 **iharrington@**mackenziecommercial.com MacKenzie Commercial Real Estate Services, LLC • 410-821-8585 • 2328 W. Joppa Road, Suite 200 | Lutherville-Timonium, Maryland 21093 • www.MACKENZIECOMMERCIAL.com

# LOCATION / DEMOGRAPHICS (2020)

914 W. 36TH STREET | BALTIMORE, MARYLAND 21211

**a** 410.494.4894 **ischultz@**mackenziecommercial.com