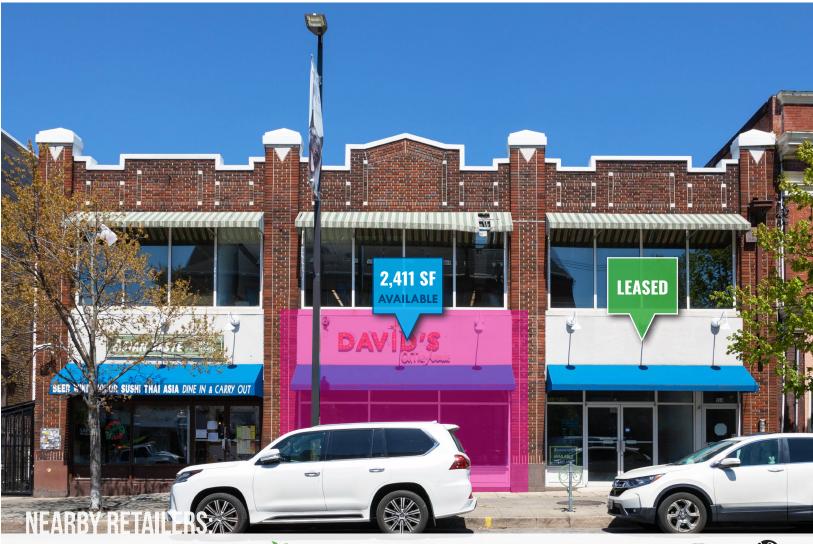

## STOREFRONT REFALL 914 W. 36TH STREET BALTIMORE, MARYLAND 21211

## **HAMPDEN RETAIL SPACE ON "THE AVENUE"** 914 W. 36TH STREET | BALTIMORE, MARYLAND 21211

**AVAILABLE** 

2.411 sf ± (street level storefront retail)

**RENTAL RATE** 

\$25.00 psf, NNN

**CAM / REAL ESTATE TAXES** \$1.50 psf / \$2.50 psf

#### HIGHLIGHTS

- ► THE best location on "The Avenue" (W. 36th Street) w/ 20+ feet of glass storefront
- ► Ideal for bar/restaurant or any type of retail use
- ► Unique opportunity to combine the streetfront and entertainment venue
- ► Join the active, creative and vibrant Hampden neighborhood