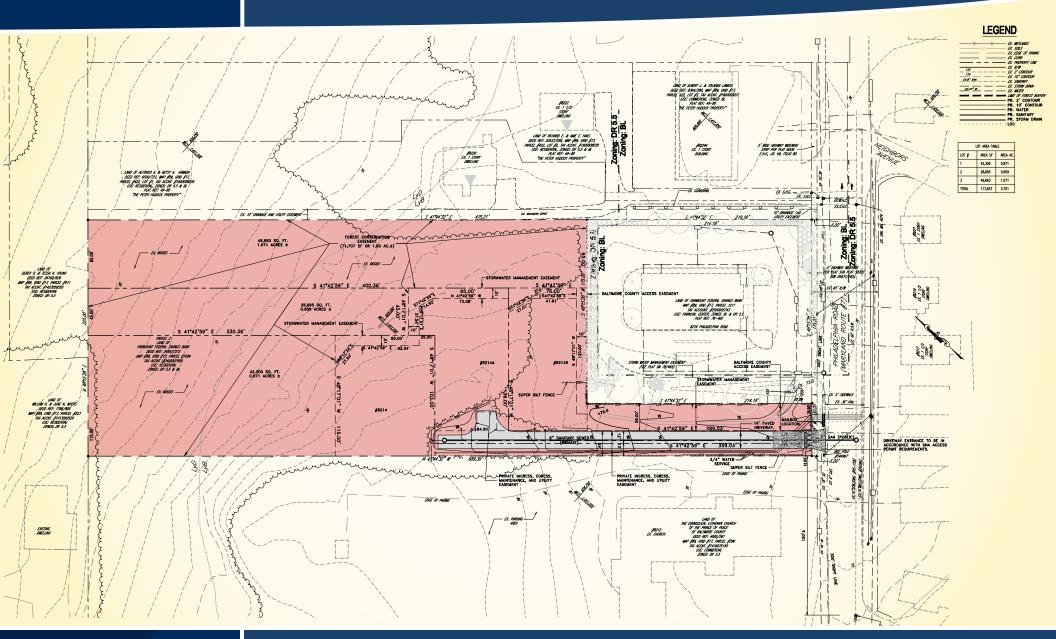

# FOR SALE Baltimore County, MD

## **Residential Lots**

8214 Philadelphia Road | Rosedale, Maryland 21237

#### Available:

3 Lots on 2.70 Acres

#### Map:

Map 0089 Grid 0017 Parcel 1211 (Lots 2, 3, & 4)

### **Zoning:**

DR 5.5 (Density Residential)

#### **Utilities:**

Public sewer; Water is available

#### **Real Estate Taxes:**

\$2,693.48 (2015-2016)

#### Sale Price:

\$195,000

#### Highlights

3 one-acre ± wooded building lots in the Rosedale section of Baltimore County

Easy access to I-95, I-695 and Pulaski Highway (Route 40)







# **FOR SALE**

Baltimore County, MD

# Site Plan

8214 Philadelphia Road | Rosedale, Maryland 21237





### **FOR SALE**



### **Trade Area**

8214 Philadelphia Road | Rosedale, Maryland 21237

### **Dominant Lifestyles**



3 mile radius

#### **28%** Parks and Rec



Average HH Size: 2.49 Median Age: 40.3 Median HH Income: \$55,000

These practical suburbanites have achieved the dream of home ownership. Two-income married couples approaching retirement age are common, but these neighborhoods now attract a new generation of young couples.

LEARN MORE &

### 15% Front Porches



Average HH Size: 2.55 Median Age: 34.2 Median HH Income: \$39.000

Friends and family are central to these bluecollar residents, for whom price is more important than brand names or style. They would rather cook a meal at home than dine out, but they seek adventure and strive to have fun.

LEARN MORE &

### **12