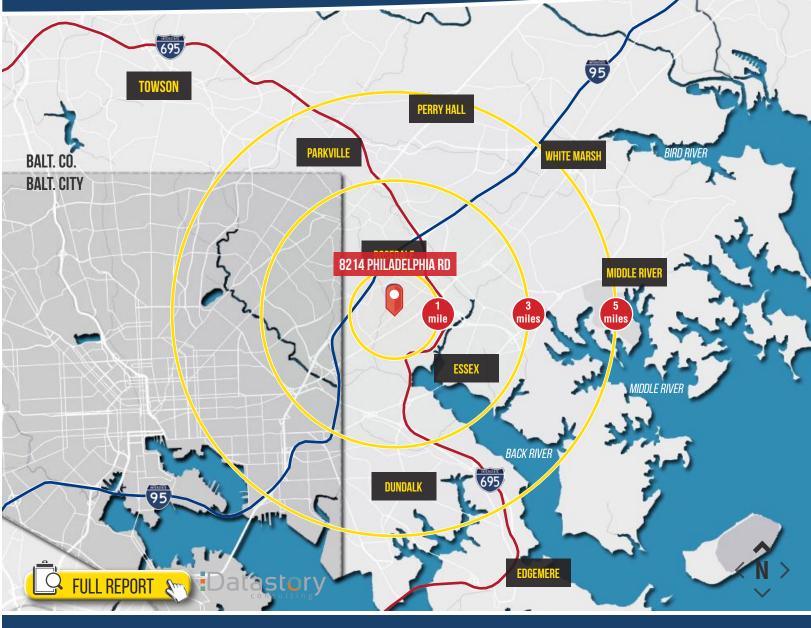

### 15% Front Porches



Average HH Size: 2.55 Median Age: 34.2 Median HH Income: \$39.000

Friends and family are central to these bluecollar residents, for whom price is more important than brand names or style. They would rather cook a meal at home than dine out, but they seek adventure and strive to have fun.

LEARN MORE &

### **12%** Bright Young Professionals



Average HH Size: 2.40 Median Age: 32.2 Median HH Income: \$50.000

These young, educated, working professionals are physically active and up on the latest technology. They get most of their information from the Internet, and concern about the environment impacts their purchasing decisions.

LEARN MORE &





# FOR SALE

Baltimore County, MD

# **Location / Demographics**

8214 Philadelphia Road | Rosedale, Maryland 21237







\$118.6M

Fashion + Clothing \$83.9M \$3

Food + Drink

\$12.2M

\$303.6M

\$427.1M