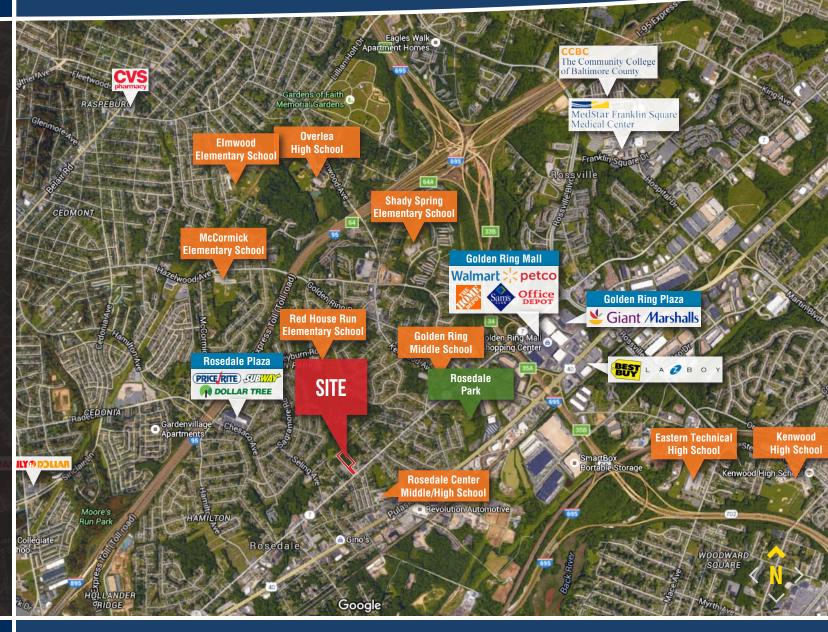

### **Trade Area**

8214 Philadelphia Road | Rosedale, Maryland 21237

#### Highlights

3 one-acre ± wooded building lots in the Rosedale section of Baltimore County

Easy access to I-95, I-695 and Pulaski Highway (Route 40)