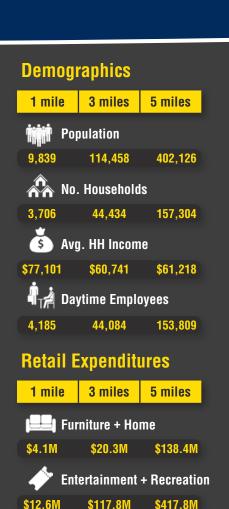

# **Location / Demographics**

8214 Philadelphia Road | Rosedale, Maryland 21237

\$118.6M

Fashion + Clothing \$83.9M \$3

Food + Drink

\$12.2M

\$303.6M

\$427.1M