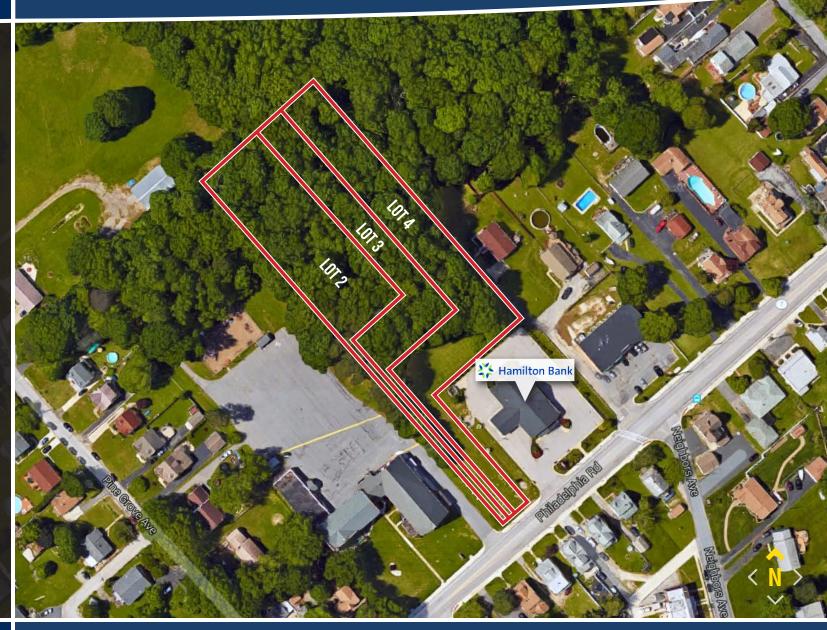

#### Available:

3 Lots on 2.70 Acres

#### Map:

Map 0089 Grid 0017 Parcel 1211 (Lots 2, 3, & 4)

#### Highlights

3 one-acre ± wooded building lots in the Rosedale section of Baltimore County

Easy access to I-95, I-695 and Pulaski Highway (Route 40)