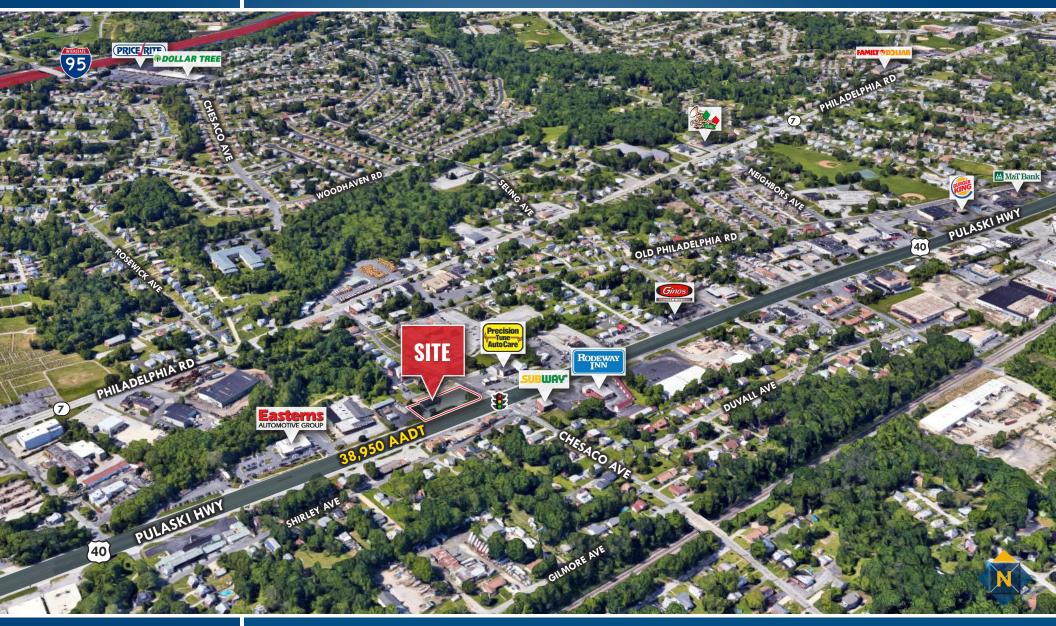

# BIRDSEYE 7950 PULASKI HIGHWAY | ROSEDALE, MARYLAND 21237

**John Harrington** ☎ 410.494.4863
➡ jharrington@mackenziecommercial.com **John Schultz a** 410.494.4894

Tim Harrington ☎ 410.494.4855 ➡ timharrington@mackenziecommercial.com **jschultz@**mackenziecommercial.com MacKenzie Commercial Real Estate Services, LLC • 410-821-8585 • 2328 W. Joppa Road, Suite 200 | Lutherville-Timonium, Maryland 21093 • www.MACKENZIECOMMERCIAL.com FOR LEASE Baltimore County, MD **TRADE AREA** 7950 PULASKI HIGHWAY | ROSEDALE, MARYLAND 21237