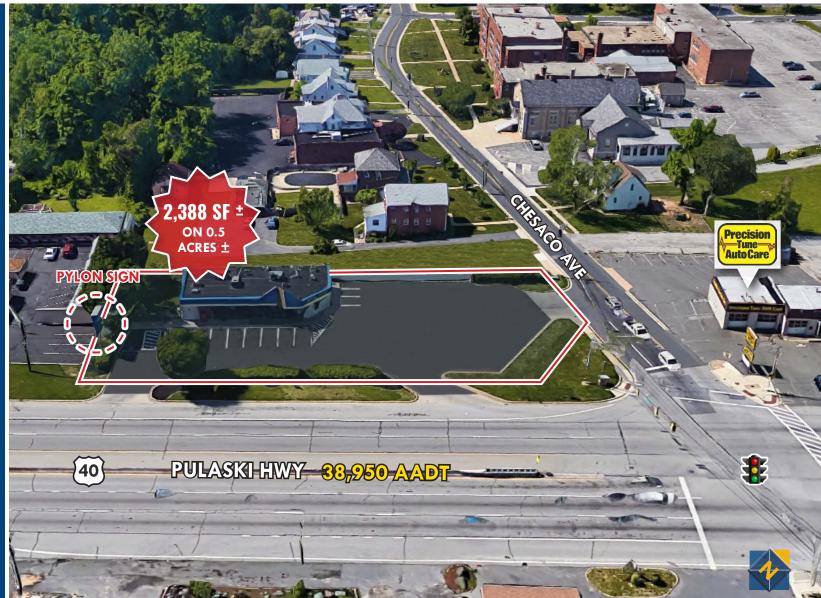

# **FREESTANDING RETAIL** 7950 PULASKI HIGHWAY | ROSEDALE, MARYLAND 21237

## **BUILDING SIZE**

2.388 sf ±

## LOT SIZE

.5 Acres ±

## ZONING

**BR AS** (Business Roadside - Automotive Service)

**TRAFFIC COUNT** 

38,950 AADT (Pulaski Hwy)

# **RENTAL RATE**

\$20.00 psf, NNN (Ground Lease Option Available)

HIGHLIGHTS

- ▶ 0.5 acre corner lot at a fully signalized intersection
- ► High visibility and frontage (265 ft. ±) on busy Pulaski Hwy
- ► Convenient access to I-95. I-895 and I-695
- ► Fuel tanks/canopy to be removed
- ► Great signage potential
- ► Available on a Triple Net or Ground Lease basis