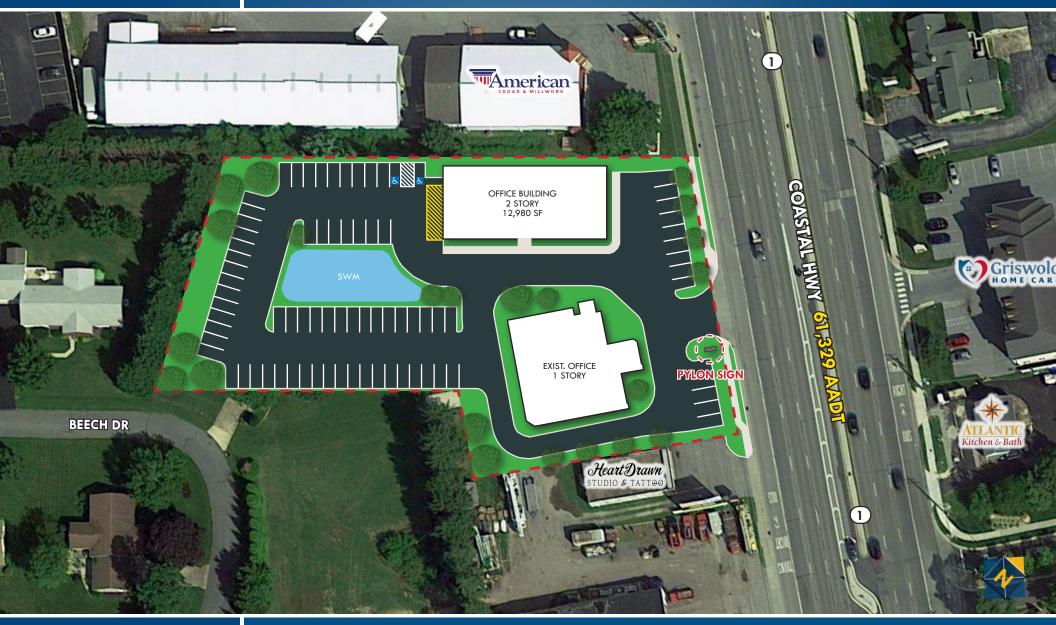

# **CONCEPTUAL 'A'** 18334-18344 COASTAL HIGHWAY | LEWES, DELAWARE 19958

**John Harrington** ☎ 410.494.4863 jharrington@mackenziecommercial.com MacKenzie Commercial Real Estate Services, LLC • 410-821-8585 • 2328 W. Joppa Road, Suite 200 | Lutherville-Timonium, Maryland 21093 • www.MACKENZIECOMMERCIAL.com

Mike Ruocco **a** 443.798.9338

**mruocco@**mackenziecommercial.com

### **Tim Harrington**

**a** 410.494.4855 timharrington@mackenziecommercial.com