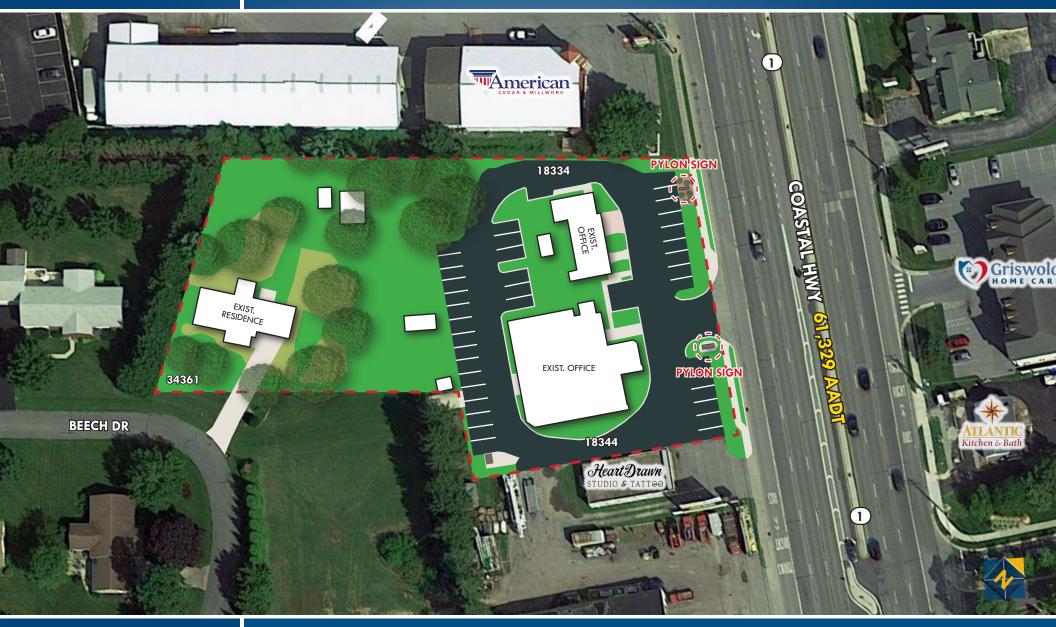

# **CONCEPTUAL 'A'** 18334-18344 COASTAL HIGHWAY | LEWES, DELAWARE 19958

**John Harrington** ☎ 410.494.4863 jharrington@mackenziecommercial.com MacKenzie Commercial Real Estate Services, LLC • 410-821-8585 • 2328 W. Joppa Road, Suite 200 | Lutherville-Timonium, Maryland 21093 • www.MACKENZIECOMMERCIAL.com