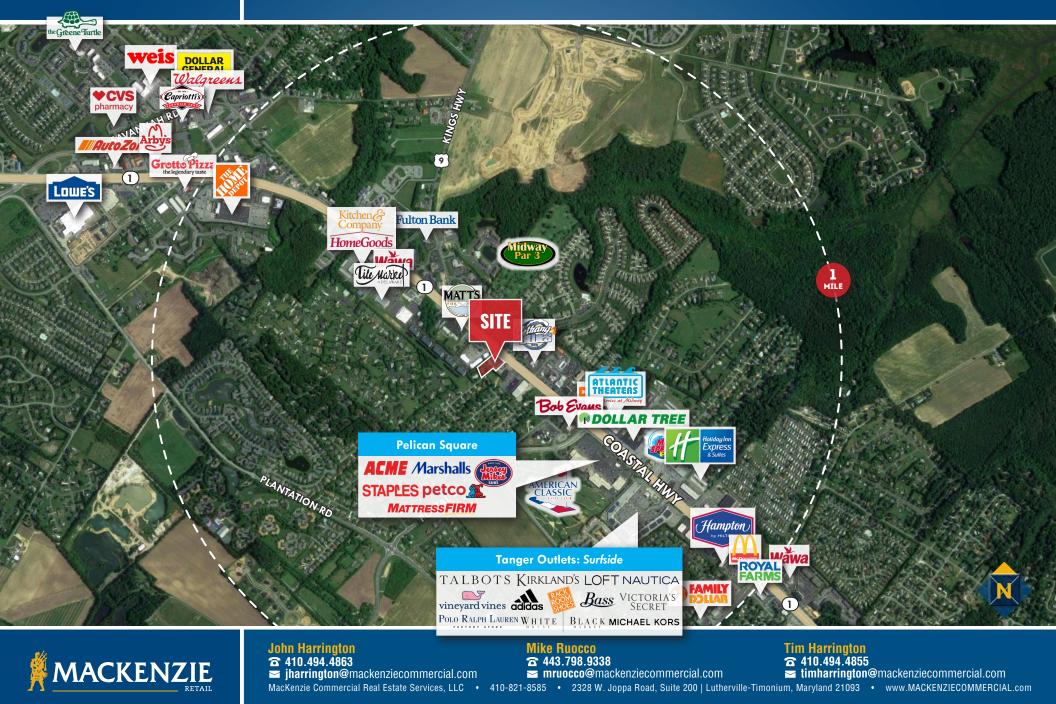

### **TRADE AREA** 18334-18344 COASTAL HIGHWAY | LEWES, DELAWARE 19958

**John Harrington a** 410.494.4863 **iharrington@**mackenziecommercial.com MacKenzie Commercial Real Estate Services, LLC • 410-821-8585 • 2328 W. Joppa Road, Suite 200 | Lutherville-Timonium, Maryland 21093 • www.MACKENZIECOMMERCIAL.com

### HIGHLIGHTS

- 1.75-Acre commercial development opportunity
- Multiple build-to-suit or pad site lease options available, including office, retail and restaurant layouts
- Great visibility (over 200 feet of frontage) and traffic volume (60,000+ cars/day) on busy Coastal Highway/Route 1
- Nearby retailers include Walmart, Dollar Tree, ACME, HomeGoods, Petco, Staples, Michaels, Dunkin', Panera Bread, Royal Farms, Wawa and numerous shopping centers and outlet malls popular to the Lewes/Rehoboth, DE market