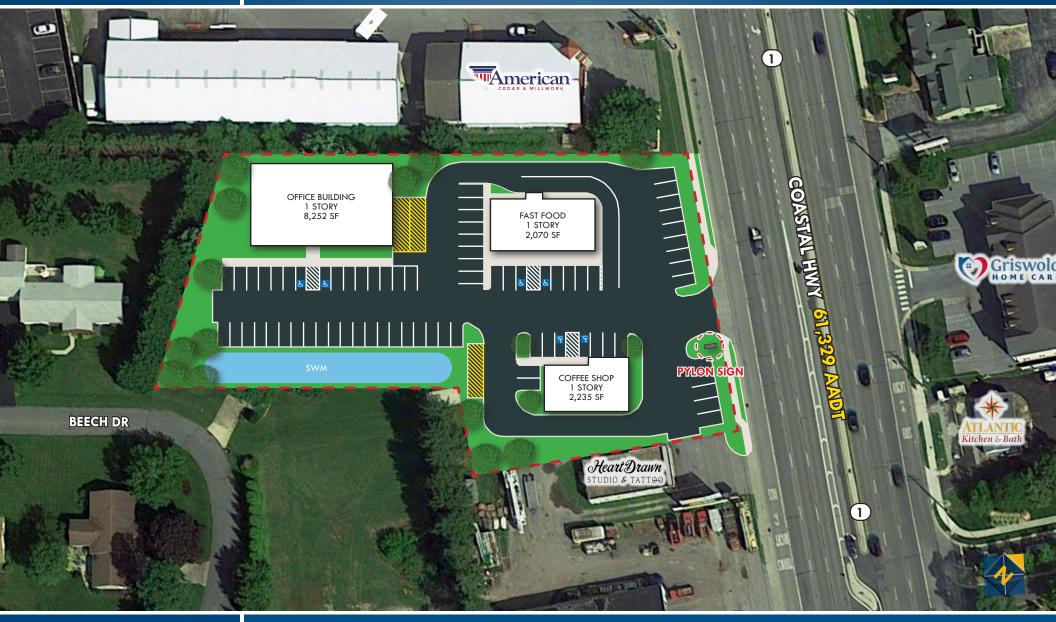

KENZIECOMMERCIAL.com

Midway Par 3 & Driving Range

**C-1** 

C-1

1 COASTALL HIMA

#### **Tim Harrington a** 410.494.4855

**C-1** 

**C-1** 

MR

**timharrington@**mackenziecommercial.com

Midway Park

**C-**1

GR



### LOCAL AERIAL 18334-18344 COASTAL HIGHWAY | LEWES, DELAWARE 19958





## **EXISTING CONDITIONS** 18334-18344 COASTAL HIGHWAY | LEWES, DELAWARE 19958





#### **John Harrington a** 410.494.4863 jharrington@mackenziecommercial.com **mruocco@**mackenziecommercial.com MacKenzie Commercial Real Estate Services, LLC • 410-821-8585 • 2328 W. Joppa Road, Suite 200 | Lutherville-Timonium, Maryland 21093 • www.MACKENZIECOMMERCIAL.com

### Mike Ruocco **a** 443.798.9338

**Tim Harrington a** 410.494.4855



# **CONCEPTUAL 'A'** 18334-18344 COASTAL HIGHWAY | LEWES, DELAWARE 19958





**John Harrington** ☎ 410.494.4863 jharrington@mackenziecommercial.com MacKenzie Commercial Real Estate Services, LLC • 410-821-8585 • 2328 W. Joppa Road, Suite 200 | Lutherville-Timonium, Maryland 21093 • www.MACKENZIECOMMERCIAL.com

Mike Ruocco **a** 443.798.9338

**mruocco@**mackenziecommercial.com

### **Tim Harrington**

**a** 410.494.4855 timharrington@mackenziecommercial.com



## **CONCEPTUAL 'B'** 18334-18344 COASTAL HIGHWAY | LEWES, DELAWARE 19958





### **jharrington@**mackenziecommercial.com MacKenzie Commercial Real Estate Services, LLC • 410-821-8585 • 2328 W. Joppa Road, Suite 200 | Lutherville-Timonium, Maryland 21093 • www.MACKENZIECOMMERCIAL.com

**Mike Ruocco a** 443.798.9338 **mruocco@**mackenziecommercial.com

### **Tim Harrington a** 410.494.4855



## **CONCEPT