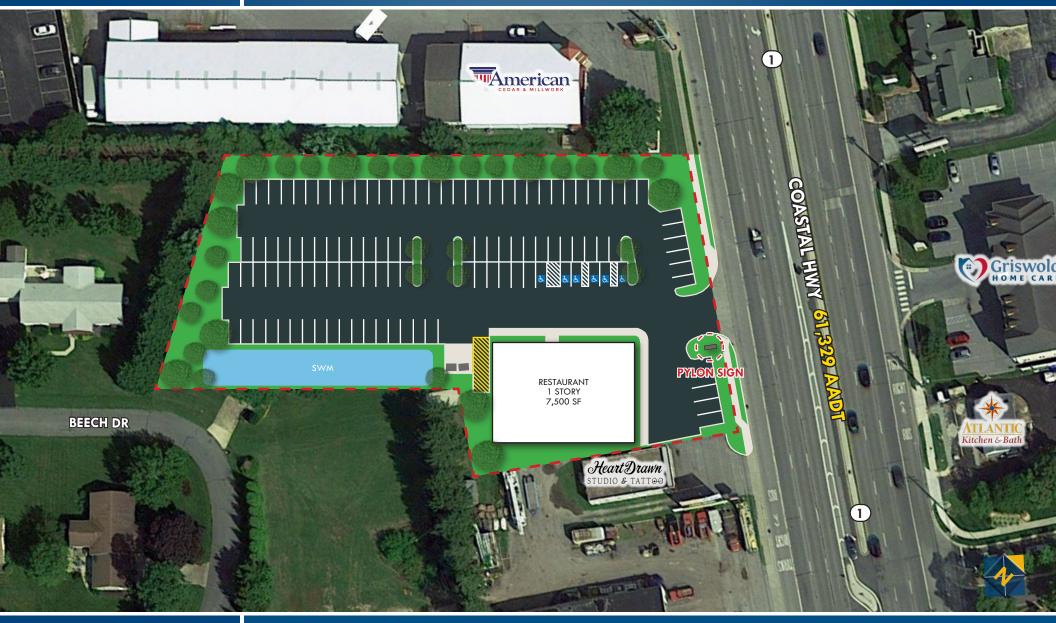

## **CONCEPTUAL 'B'** 18334-18344 COASTAL HIGHWAY | LEWES, DELAWARE 19958

### **jharrington@**mackenziecommercial.com MacKenzie Commercial Real Estate Services, LLC • 410-821-8585 • 2328 W. Joppa Road, Suite 200 | Lutherville-Timonium, Maryland 21093 • www.MACKENZIECOMMERCIAL.com

**Mike Ruocco a** 443.798.9338 **mruocco@**mackenziecommercial.com

### **Tim Harrington a** 410.494.4855