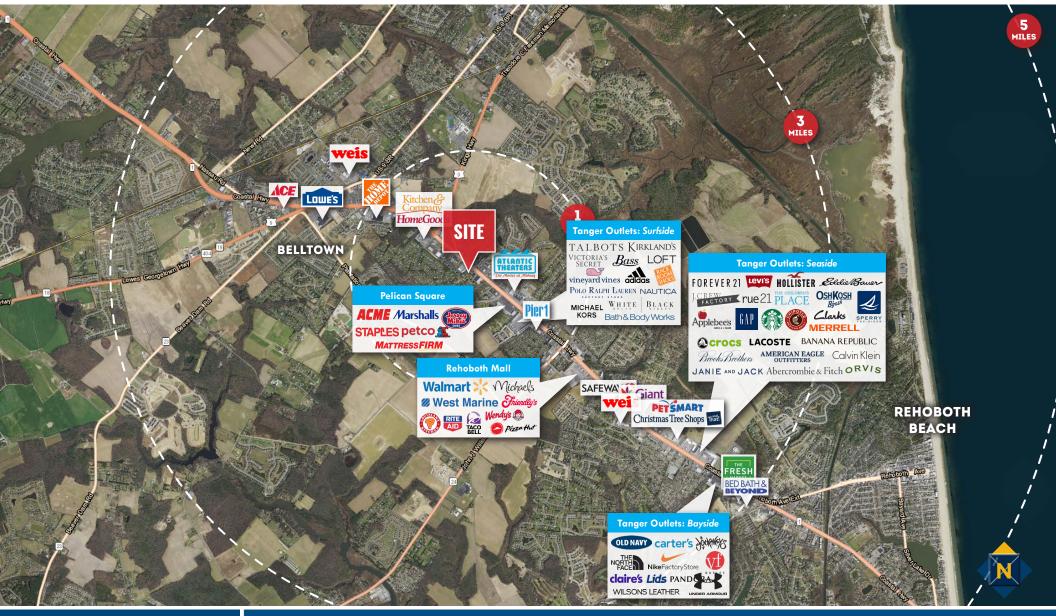

### **TRADE AREA** 18334-18344 COASTAL HIGHWAY | LEWES, DELAWARE 19958

**John Harrington a** 410.494.4863 **iharrington@**mackenziecommercial.com MacKenzie Commercial Real Estate Services, LLC • 410-821-8585 • 2328 W. Joppa Road, Suite 200 | Lutherville-Timonium, Maryland 21093 • www.MACKENZIECOMMERCIAL.com

**Mike Ruocco a** 443.798.9338 **mruocco@**mackenziecommercial.com

### **Tim Harrington a** 410.494.4855