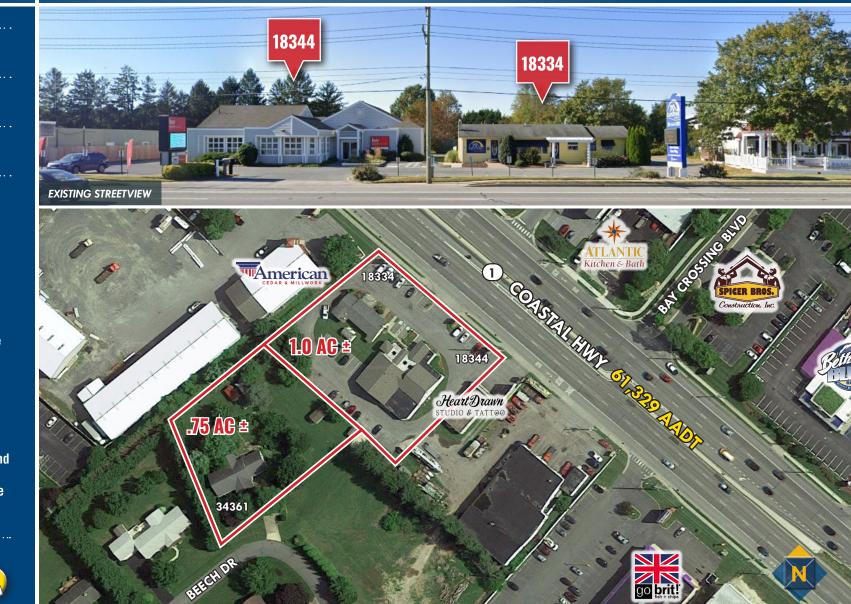

## **EXISTING CONDITIONS** 18334-18344 COASTAL HIGHWAY | LEWES, DELAWARE 19958

### 1.75 Acres (2 parcels)

ZONING C-1 (General Commercial)

### **TRAFFIC COUNT**

61,329 AADT (Coastal Hwy/Rt. 1)