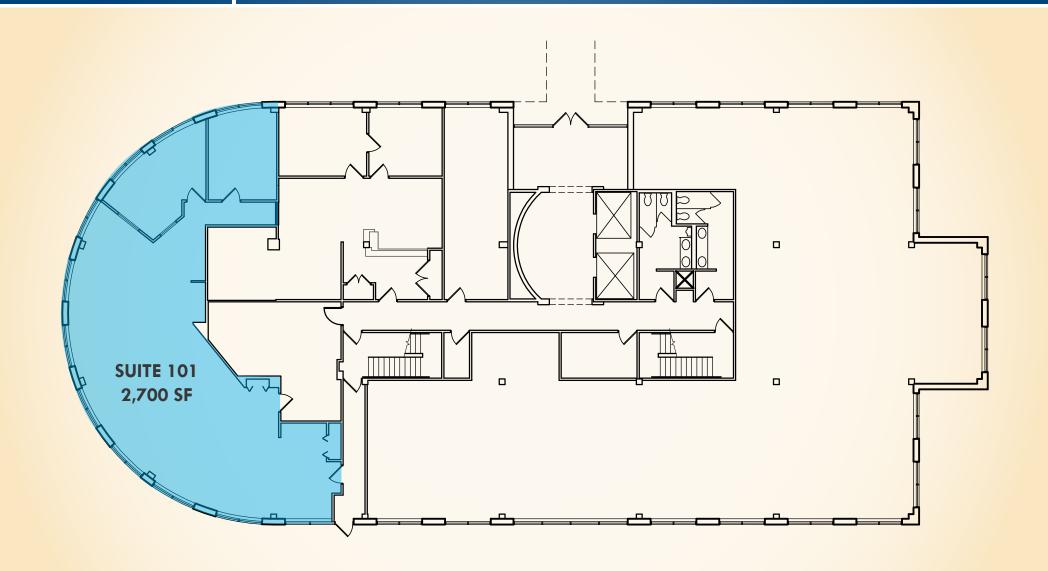

### **AVAILABLE**

Suite 101: 2.700 sf

Suite 205: 1,475 sf ) can be combined

Suite 206: 2.799 sf \( \) to 4,274 sf

Suite 212: 1,474 sf Suite 305: 2,432 sf Suite 309: 1,664 sf

## FLOOR PLAN: 1ST FLOOR THE MARITIME CENTER | 6610 TRIBUTARY STREET | BALTIMORE, MARYLAND 21224