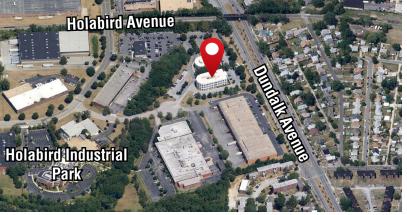

### **HIGHLIGHTS**

- ▶ Direct access to the Port of **Baltimore**
- ► Easy access to I-95 and **Baltimore City**
- Located in the Holabird **Business Park**
- ► Deli located within the building; serves breakfast and lunch
- ► On-site management