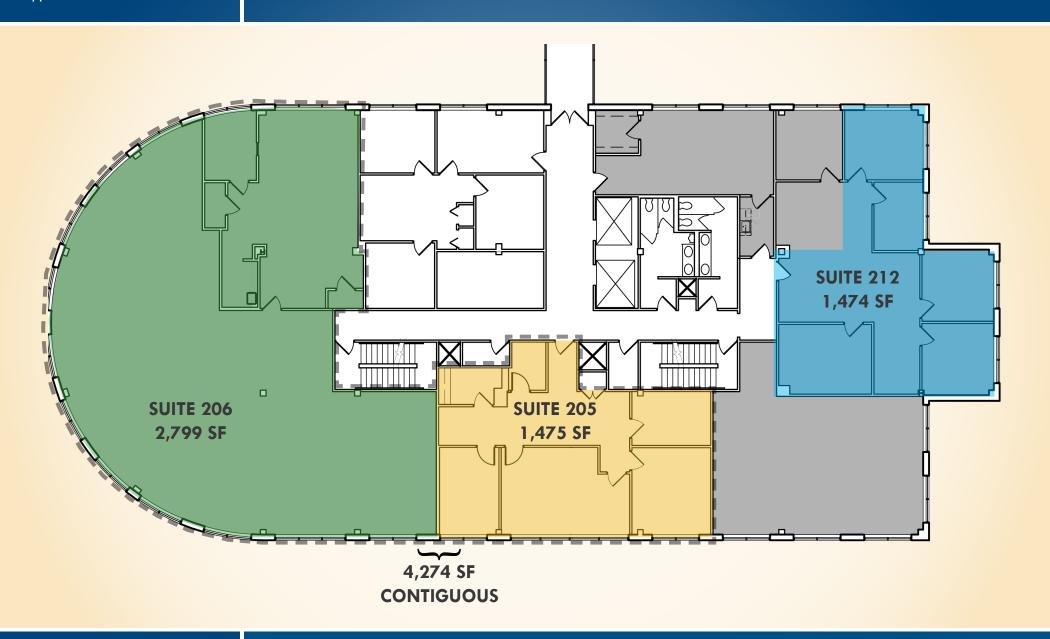

### **AVAILABLE**

Suite 101: 2.700 sf

Suite 205: 1,475 sf ) can be combined

Suite 206: 2.799 sf \( \) to 4,274 sf

Suite 212: 1,474 sf Suite 305: 2,432 sf Suite 309: 1,664 sf

## FLOOR PLAN: 2ND FLOOR THE MARITIME CENTER | 6610 TRIBUTARY STREET | BALTIMORE, MARYLAND 21224