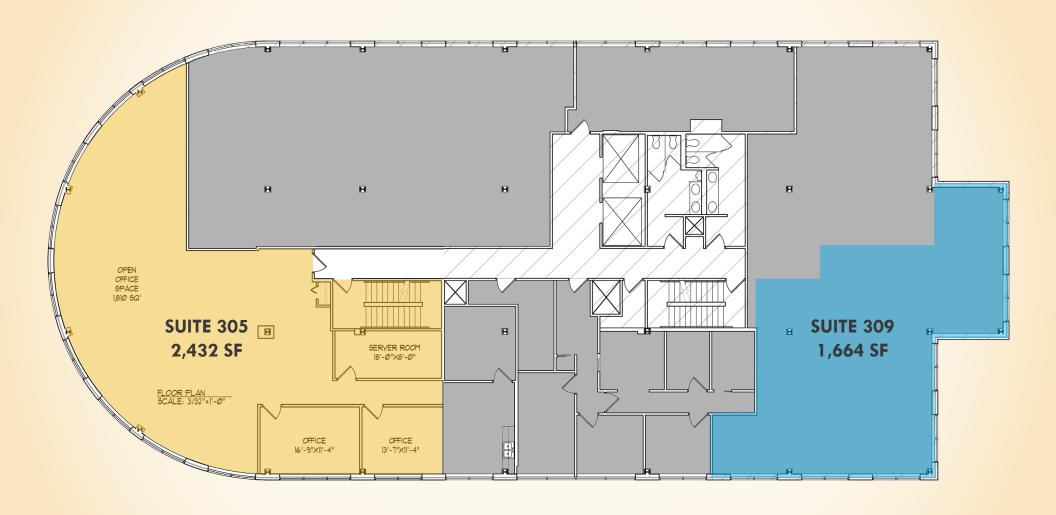

### **AVAILABLE**

Suite 101: 2.700 sf

Suite 205: 1,475 sf ) can be combined

Suite 206: 2.799 sf \( \) to 4,274 sf

Suite 212: 1,474 sf Suite 305: 2,432 sf Suite 309: 1,664 sf

## FLOOR PLAN: 3RD FLOOR THE MARITIME CENTER | 6610 TRIBUTARY STREET | BALTIMORE, MARYLAND 21224