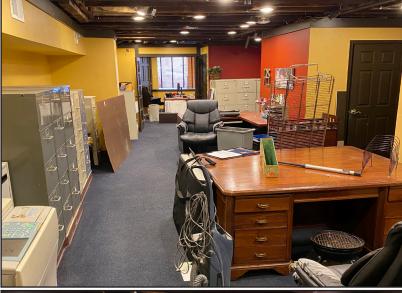

### 220 NORTH LIBERTY STREET | BALTIMORE, MARYLAND 21201

- » Large office with separate file storage area
- » Work area
- » Large conference room
- » 1 restroom