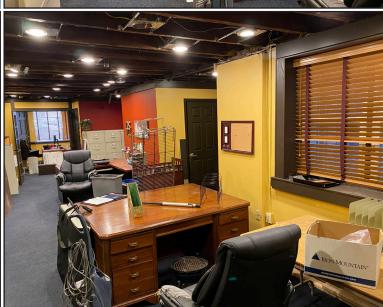

### 220 NORTH LIBERTY STREET | BALTIMORE, MARYLAND 21201

- » Large office with separate file storage area
- » Work area
- » Large conference room
- » 1 restroom