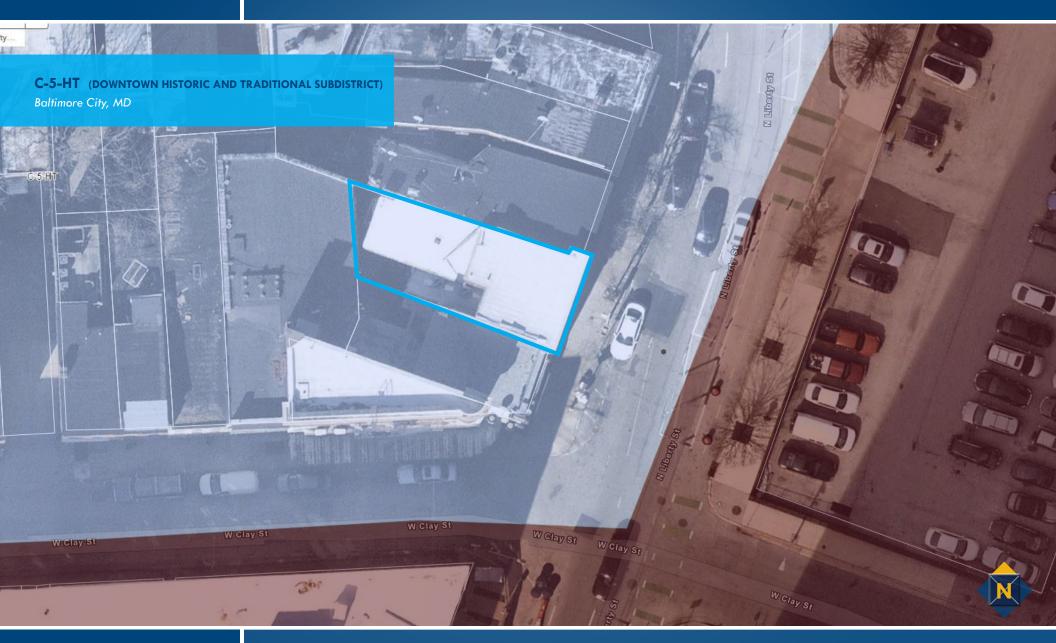

display window
- » 1 restroom
- » Exit to alley area









### Jim Grieves | Vice President

🔁 443.573.3202 🛛 🖬 jgrieves

**jgrieves@**mackenziecommercial.com



# LOCATION

### 220 NORTH LIBERTY STREET | BALTIMORE, MARYLAND 21201





Jim Grieves | Vice President 2443.573.3202 jgrieves@mackenziecommercial.com MacKenzie Commercial Real Estate Services, LLC • 443-573-3200 • 111 S. Calvert Street, Suite 2800 | Baltimore, Maryland 21202 • www.MACKENZIECOMMERCIAL.com



### TRADE AREA 220 NORTH LIBERTY STREET | BALTIMORE, MARYLAND 21201





#### Jim Grieves | Vice President

🖀 443.573.3202 🛛 🞽 jgrieves@mackenziecommercial.com







#### Jim Grieves | Vice President

t 🔁 443.573.3202 🖬 jgrieves@mackenziecommercial.com



### **ZONING** 220 North Liberty Street | Baltimore, Maryland 21201





### Jim Grieves | Vice President

🖀 443.573.3202 🛛 🞽 jgrieves@mackenziecommercial.com



### **BIRDSEYE & PARKING** 220 North Liberty Street | Baltimore, Maryland 21201





#### Jim Grieves | Vice President

🛛 🖀 443.573.3202 🛛 🞽 jgrieves@mackenziecommercial.com



## **DEMOGRAPHICS**

220 NORTH LIBERTY STREET | BALTIMORE, MARYLAND 21201



|         | RESIDENTIAL POPULATION | MEDIAN AGE | NO. OF HOUSEHOLDS | AVG. HOUSEHOLD INCOME | DAYTIME POPULATION |
|---------|------------------------|------------|-------------------|-----------------------|--------------------|
| 1 MILE  | 46,544                 | 32.8       | 21,564            | \$64,870              | 147,972            |
| 3 MILES | 280,149                | 34.1       | 116,274           | \$62,359              | 414,482