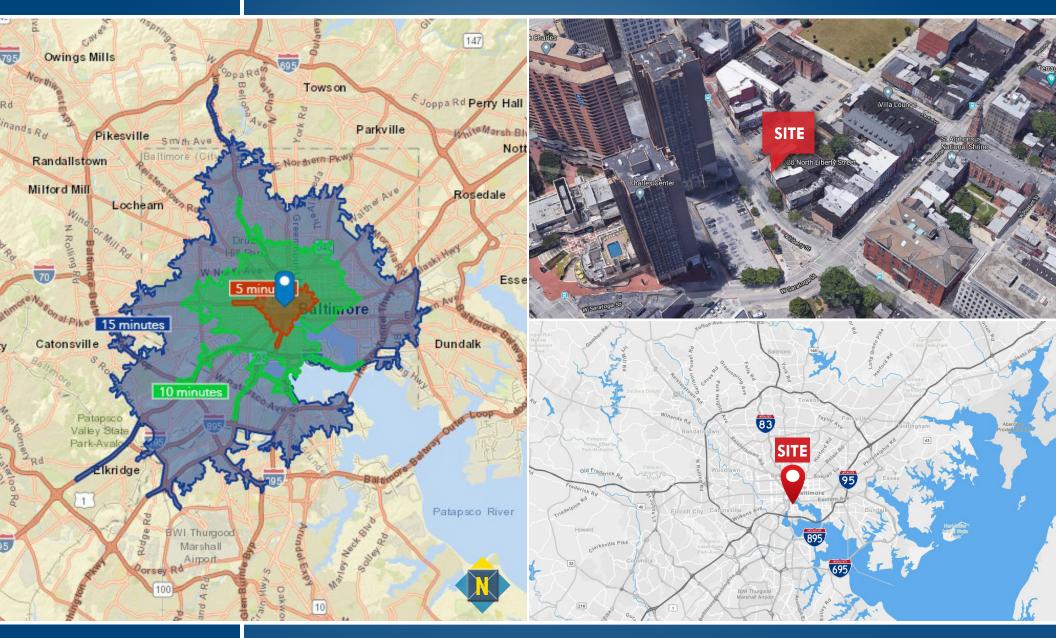

# LOCATION

### 220 NORTH LIBERTY STREET | BALTIMORE, MARYLAND 21201

Jim Grieves | Vice President 2443.573.3202 jgrieves@mackenziecommercial.com MacKenzie Commercial Real Estate Services, LLC • 443-573-3200 • 111 S. Calvert Street, Suite 2800 | Baltimore, Maryland 21202 • www.MACKENZIECOMMERCIAL.com

### TRADE AREA 220 NORTH LIBERTY STREET | BALTIMORE, MARYLAND 21201