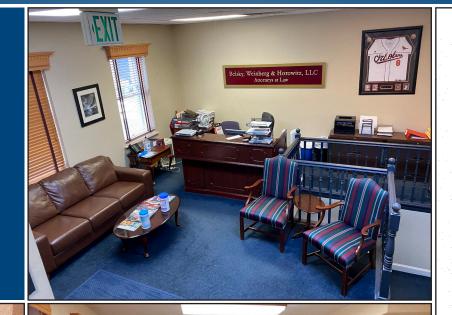

## **2ND FLOOR**

### 220 NORTH LIBERTY STREET | BALTIMORE, MARYLAND 21201

- » Large office with separate file storage area
- » Work area
- » Large conference room
- » 1 restroom