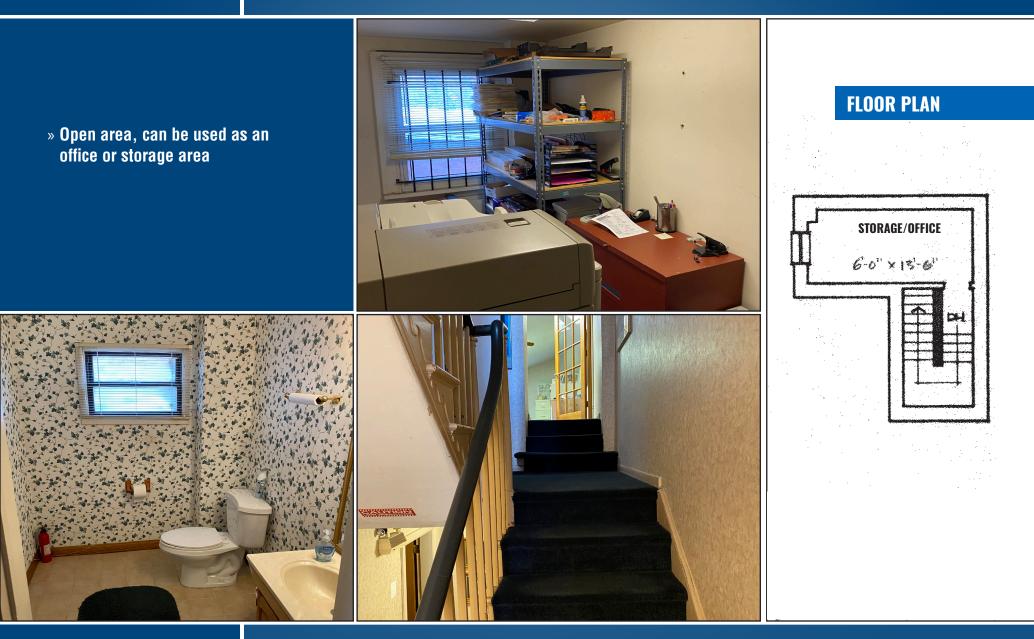

## LOFT SPACE

220 NORTH LIBERTY STREET | BALTIMORE, MARYLAND 21201

Jim Grieves | Vice President

**a** 443.573.3202

**jgrieves**@mackenziecommercial.com

## **GROUND FLOOR**

220 NORTH LIBERTY STREET | BALTIMORE, MARYLAND 21201

- » Open space with separate street entrance
- » Large display window
- » 1 restroom
- » Exit to alley area