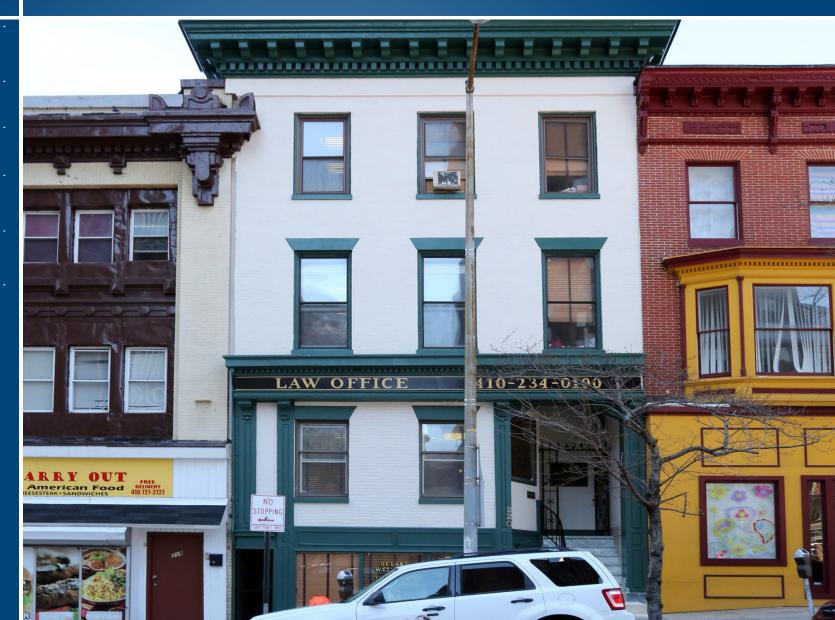

# **220 NORTH LIBERTY STREET**

**BALTIMORE, MARYLAND 21201** 

### BUILDING SIZE 4,148 sf ±

LOT SIZE 1,496 sf

ZONING C-5-HT

SALE PRICE

\$395,000

**LEASE PRICE** 

\$12.50 psf NNN

### HIGHLIGHTS

- » C-5-HT zoning allows for office, retail or residential
- » Completely renovated in 1993
  - new roof
  - new wiring & circut breakers
  - new HVAC per floor
  - new plmbing and fixtures
- » Street lower level space has separate entrance and can be leased out separately
- » 2 blocks from Lexington Market, Light Rail, and Metro Station

# **PROPERTY DESCRIPTION**

220 NORTH LIBERTY STREET | BALTIMORE, MARYLAND 21201

| Address:                | 220 North Liberty Street<br>Baltimore, MD 21201                                                                                                                                                                                                                                                                                |
|-------------------------|--------------------------------------------------------------------------------------------------------------------------------------------------------------------------------------------------------------------------------------------------------------------------------------------------------------------------------|
| Zoning:                 | C-5-HT Downtown Historic and Traditional Subdistrict, allows for retail, office, and residential                                                                                                                                                                                                                               |
| Lot Size:               | 1,459 sf, 23'8'' x 67'6''                                                                                                                                                                                                                                                                                                      |
| Building Size (All):    | Approximately 4,148 square feet on 5 levels                                                                                                                                                                                                                                                                                    |
| Floor Sizes:            | Ground Floor: 1,016 sf $\pm$<br>1st Floor: 1,070 sf $\pm$<br>2nd Floor: 978 sf $\pm$<br>3rd Floor: 953 sf $\pm$<br>Loft Space: 131 sf $\pm$                                                                                                                                                                                    |
| Year Built:             | Est. 1920 - Renovated 1993                                                                                                                                                                                                                                                                                                     |
| Parking:                | Public and Street                                                                                                                                                                                                                                                                                                              |
| Current Use:            | Office Space - Law Firm                                                                                                                                                                                                                                                                                                        |
| 2020-2021 Property Tax: | \$9,399.88                                                                                                                                                                                                                                                                                                                     |
| Comments:               | » C-5-HT zoning allows for office, retail or residential                                                                                                                                                                                                                                                                       |
|                         | <ul> <li>» Completely renovated in 1993</li> <li>new roof</li> <li>new wiring &amp; circut breakers</li> <li>new HVAC per floor</li> <li>new plmbing and fixtures</li> </ul> » Street lower level space has separate entrance and can be leased out separately » 2 blocks from Lexington Market, Light Rail, and Metro Station |