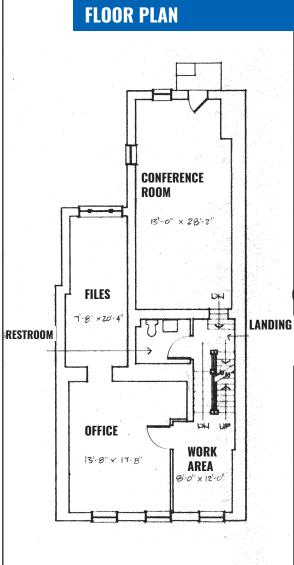

## **2ND FLOOR**

### 220 NORTH LIBERTY STREET | BALTIMORE, MARYLAND 21201

- » Large office with separate file storage area
- » Work area
- » Large conference room
- » 1 restroom