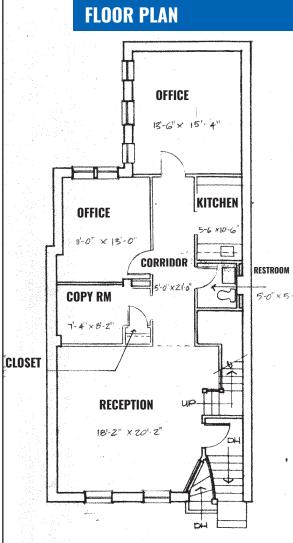

# **1ST FLOOR**

220 NORTH LIBERTY STREET | BALTIMORE, MARYLAND 21201

- » Large reception area
- » Copy room
- » Kitchen
- » 1 restroom
- $\gg$  2 offices

## **GROUND FLOOR**

220 NORTH LIBERTY STREET | BALTIMORE, MARYLAND 21201

- » Open space with separate street entrance
- » Large display window
- » 1 restroom
- » Exit to alley area