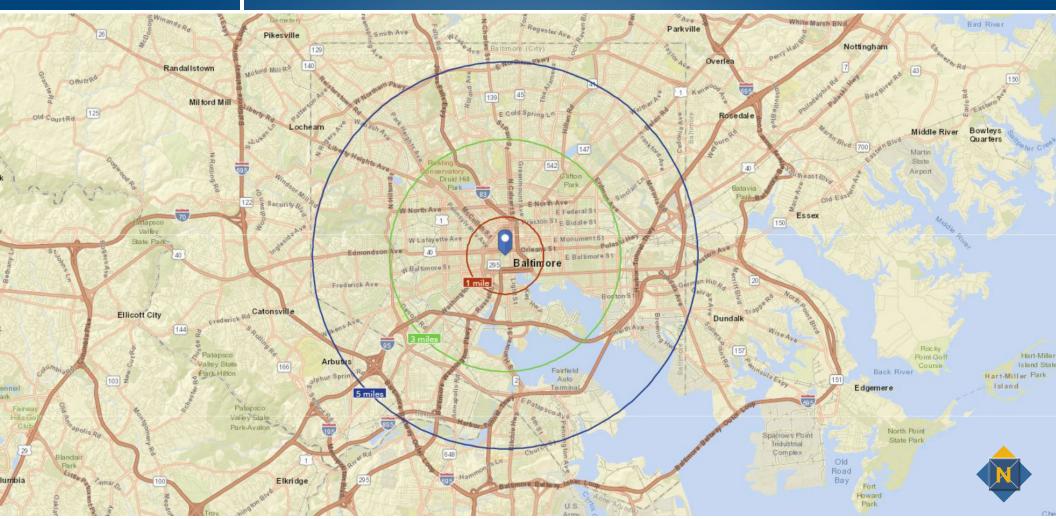

### TRADE AREA 220 NORTH LIBERTY STREET | BALTIMORE, MARYLAND 21201

#### Jim Grieves | Vice President

🖀 443.573.3202 🛛 🞽 jgrieves@mackenziecommercial.com

## **DEMOGRAPHICS**

220 NORTH LIBERTY STREET | BALTIMORE, MARYLAND 21201

|         | RESIDENTIAL POPULATION | MEDIAN AGE | NO. OF HOUSEHOLDS | AVG. HOUSEHOLD INCOME | DAYTIME POPULATION |
|---------|------------------------|------------|-------------------|-----------------------|--------------------|
| 1 MILE  | 46,544                 | 32.8       | 21,564            | \$64,870              | 147,972            |
| 3 MILES | 280,149                | 34.1       | 116,274           | \$62,359              | 414,482            |
| 5 MILES | 550,911                | 35.4       | 221,177           | \$62,895              | 674,838            |