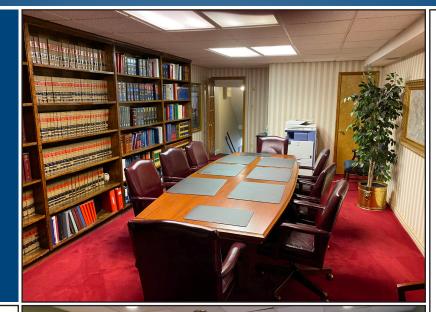

## **2ND FLOOR**

### 220 NORTH LIBERTY STREET | BALTIMORE, MARYLAND 21201

- » Large office with separate file storage area
- » Work area
- » Large conference room
- » 1 restroom