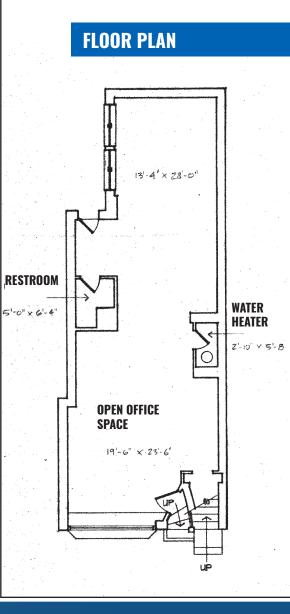

## **GROUND FLOOR**

220 NORTH LIBERTY STREET | BALTIMORE, MARYLAND 21201

- » Open space with separate street entrance
- » Large display window
- » 1 restroom
- » Exit to alley area