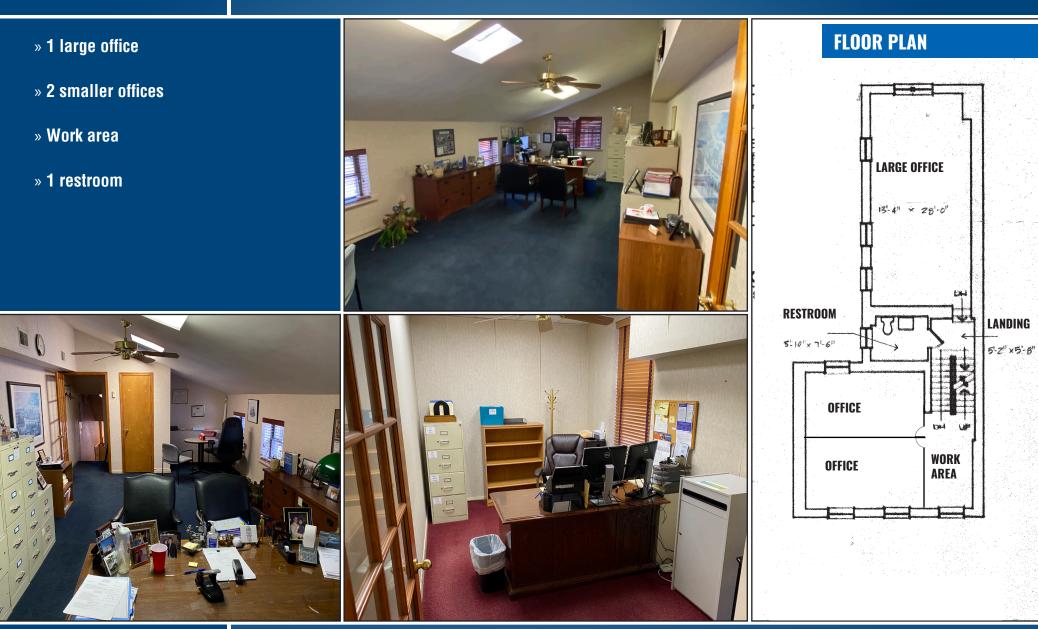

# **1ST FLOOR**

220 NORTH LIBERTY STREET | BALTIMORE, MARYLAND 21201

- » Large reception area
- » Copy room
- » Kitchen
- » 1 restroom
- $\gg$  2 offices