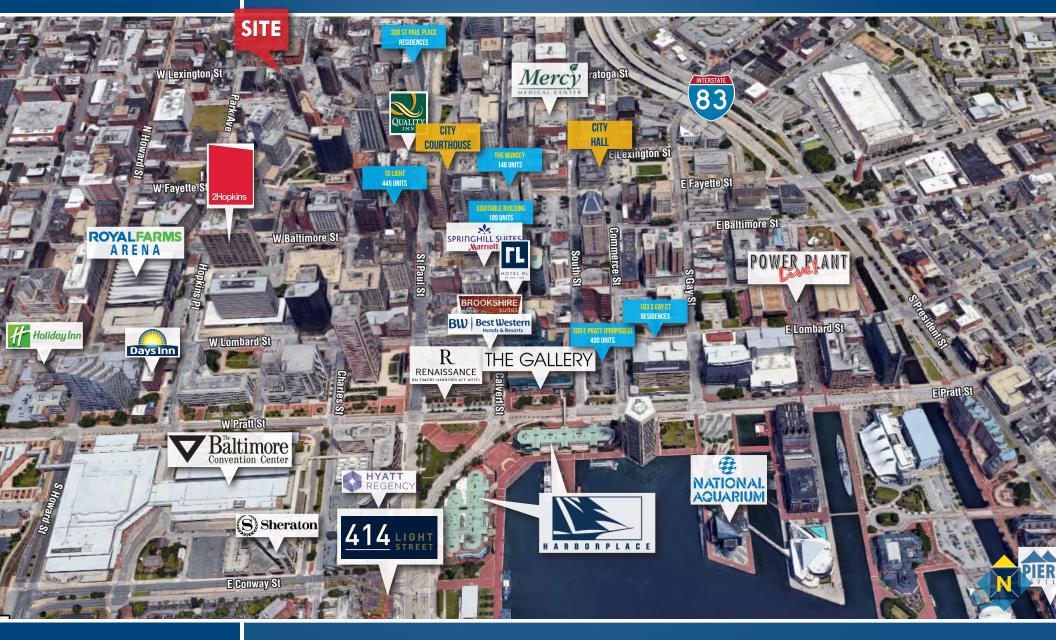

EET | BALTIMORE, MARYLAND 21201





Jim Grieves | Vice President

**a** 443.573.3202

**jgrieves**@mackenziecommercial.com



## **GROUND FLOOR**

220 NORTH LIBERTY STREET | BALTIMORE, MARYLAND 21201

- » Open space with separate street entrance
- » Large display window
- » 1 restroom
- » Exit to alley area









### Jim Grieves | Vice President

🔁 443.573.3202 🛛 🖬 jgrieves

**jgrieves@**mackenziecommercial.com



# LOCATION

### 220 NORTH LIBERTY STREET | BALTIMORE, MARYLAND 21201





Jim Grieves | Vice President 2443.573.3202 jgrieves@mackenziecommercial.com MacKenzie Commercial Real Estate Services, LLC • 443-573-3200 • 111 S. Calvert Street, Suite 2800 | Baltimore, Maryland 21202 • www.MACKENZIECOMMERCIAL.com



### TRADE AREA 220 NORTH LIBERTY STREET | BALTIMORE, MARYLAND 21201





#### Jim Grieves | Vice President

🖀 443.573.3202 🛛 🞽 jgrieves@mackenziecommercial.com







#### Jim Grieves | Vice President

t 🔁 443.573.3202 🖬 jgrieves@mackenziecommercial.com



### **ZONING** 220 North Liberty Street | Baltimore, Maryland 21201





### Jim Grieves | Vice President

🖀 443.573.3202 🛛 🞽 jgrieves@mackenziecommercial.com



### **BIRDSEYE & PARKING** 220 North Liberty Street | Baltimore, Maryland 21201





#### Jim Grieves | Vice President

🛛 🖀 443.573.3202 🛛 🞽 jgrieves@mackenziecommercial.com



## **DEMOGRAPHICS**

220 NORTH LIBERTY STREET | BALTIMORE, MARYLAND 21201



|         | RESIDENTIAL POPULATION | MEDIAN AGE | NO. OF HOUSEHOLDS | AVG. HOUSEHOLD INCOME | DAYTIME POPULATION |
|---------|------------------------|------------|-------------------|------------