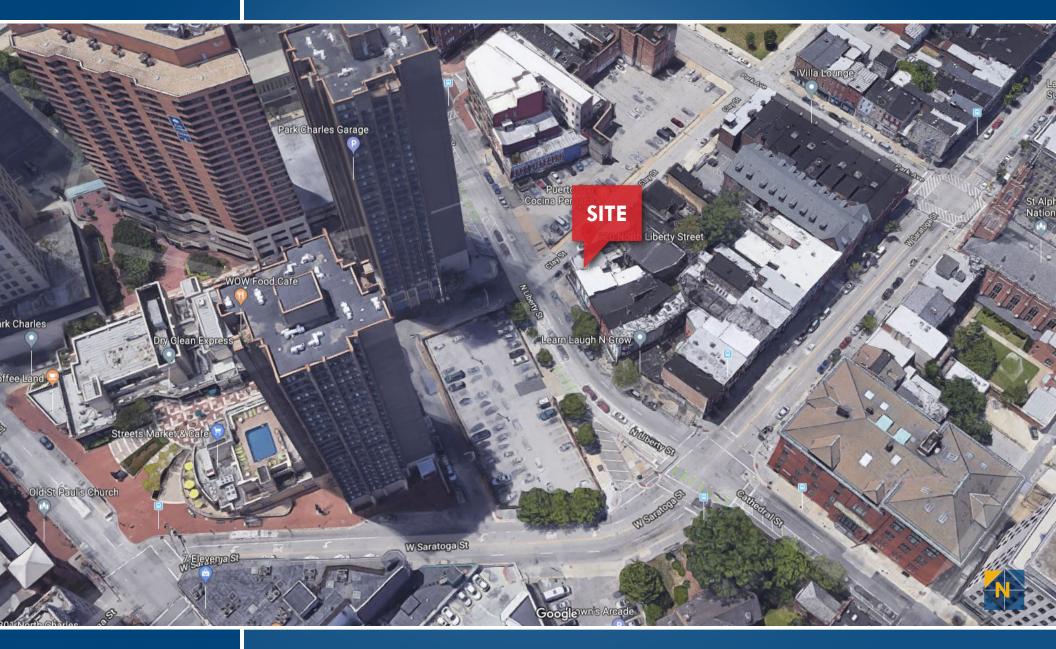

### **BIRDSEYE & PARKING** 220 North Liberty Street | Baltimore, Maryland 21201

#### Jim Grieves | Vice President

🛛 🖀 443.573.3202 🛛 🞽 jgrieves@mackenziecommercial.com