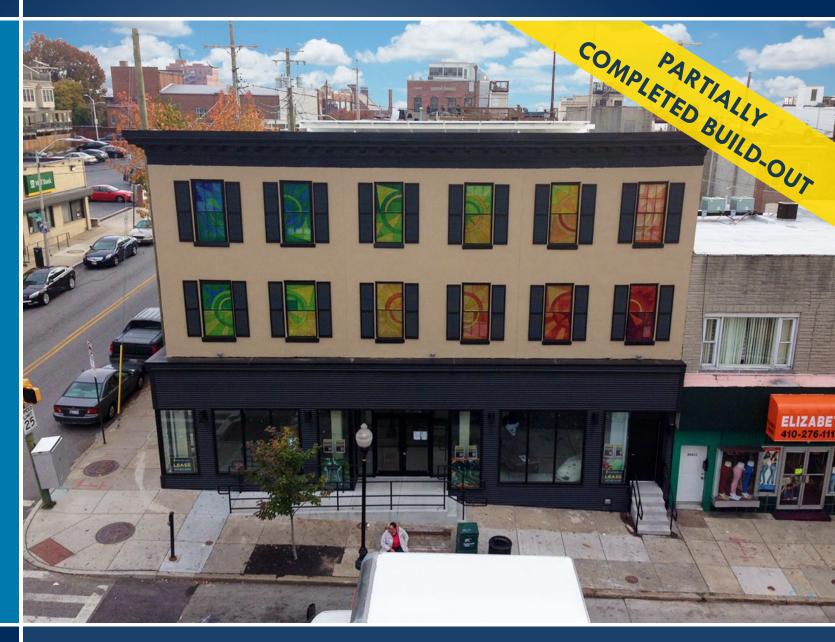

## RESTAURANT SPACE: HIGHLANDTOWN MAIN STREET 3323 EASTERN AVENUE | BALTIMORE, MARYLAND, 21224

#### HIGHLIGHTS

- ► New construction restaurant space on Highlandtown Main St
- ► Eligible for "Class B" **Restaurant Liquor License**
- ► Excellent visibility at corner of signalized intersection of **Eastern Ave and Highland Ave**
- **▶** Dense population throughout the Canton, Highlandtown, **Patterson Park neighborhoods**
- ► Located in a Baltimore City **Enterprise Tax zone**