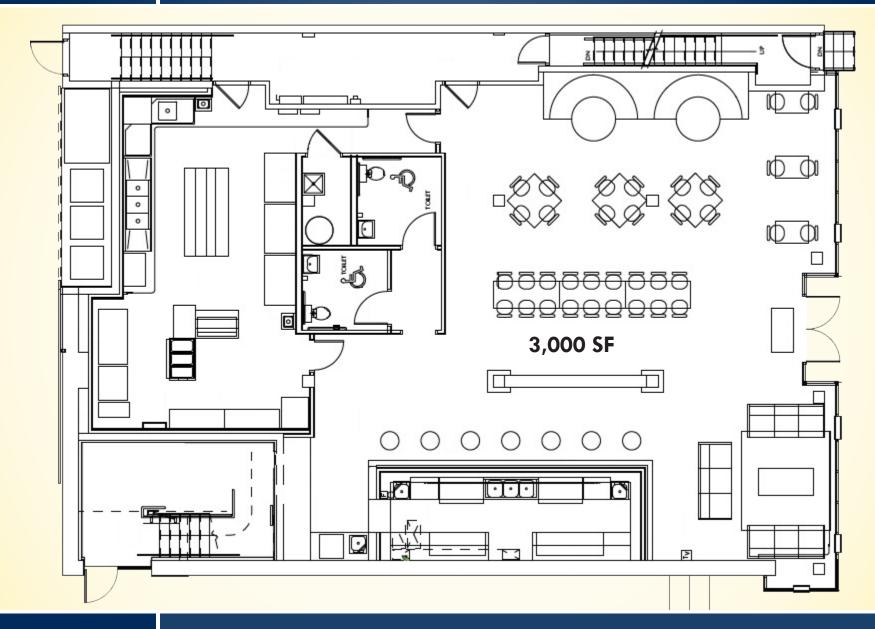

#### **AVAILABLE**

3,000 sf (1st floor) + basement

## PROPOSED FLOOR PLAN

Baltimore City, Maryland

3323 EASTERN AVENUE | BALTIMORE, MARYLAND, 21224