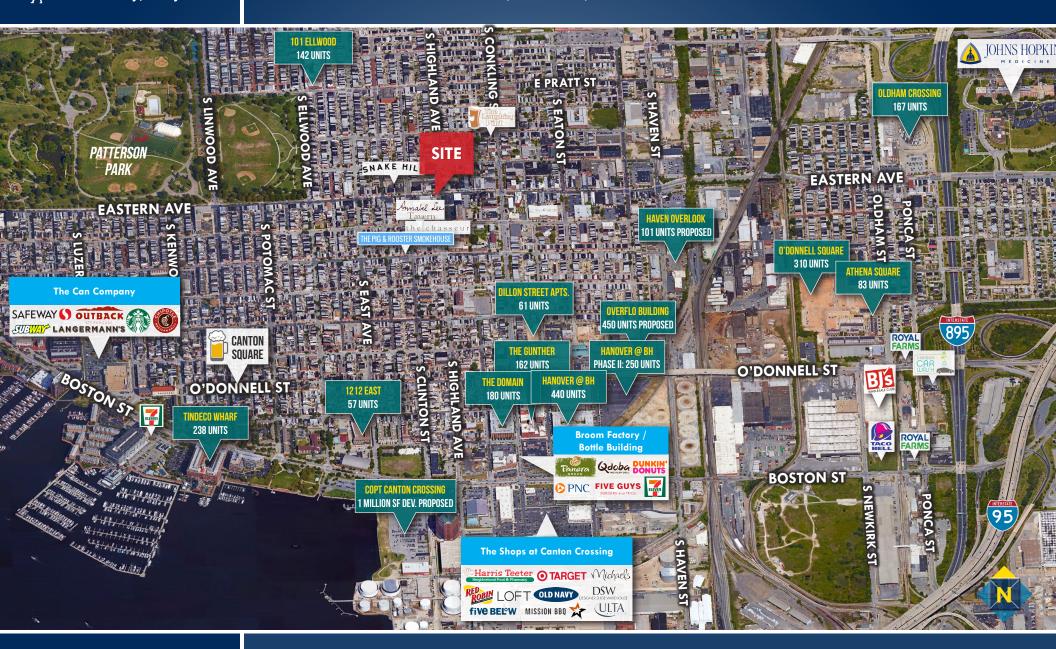

a Baltimore City **Enterprise Tax zone**







**Henry Deford** | Vice President

Mike Gioioso | Vice President

## FOR LEASE

## PROPOSED FLOOR PLAN

Baltimore City, Maryland

3323 EASTERN AVENUE | BALTIMORE, MARYLAND, 21224





## **BIRDSEYE**

3323 EASTERN AVENUE | BALTIMORE, MARYLAND, 21224

## **DOMINANT LIFESTYLES**

1 mile radius



6 Metro Renters



Average HH Size: 1.66 Median Age: 31.8 Median HH Income: \$52,000

### 13% Laptops and Lattes



Average HH Size: 1.85 Median Age: 36.9 Median HH Income: \$93,000

## % Emerald City



Average HH Size: 2.05 Median Age: 36.6





**Henry Deford** | *Vice President* 

**★ 410.494.4861** ► hdeford@mackenziecommercial.com

★ 410.494.4866 ■ mgioioso@mackenziecommercial.com

## TRADE AREA

3323 EASTERN AVENUE | BALTIMORE, MARYLAND, 21224





## LOCATION / DEMOGRAPHICS 3323 EASTERN AVENUE | BALTIMORE, MARYLAND, 21224

#### DEMOGRAPHICS

1 mile 2 miles

3 miles

Population

93.809 196.859

Number of Households

39.193 81.966 17.157

Average Household Income

\$65.026 \$69.507

Daytime Employees

### **RETAIL EXPENDITURES**

1 mile 2 miles 3 miles

Furniture & Home

\$75.7M \$38.7M

Entertainment & Recreation

\$101.2M \$198.0M

Fashion & Clothing

\$76.4M \$148.0M

Food & Drink