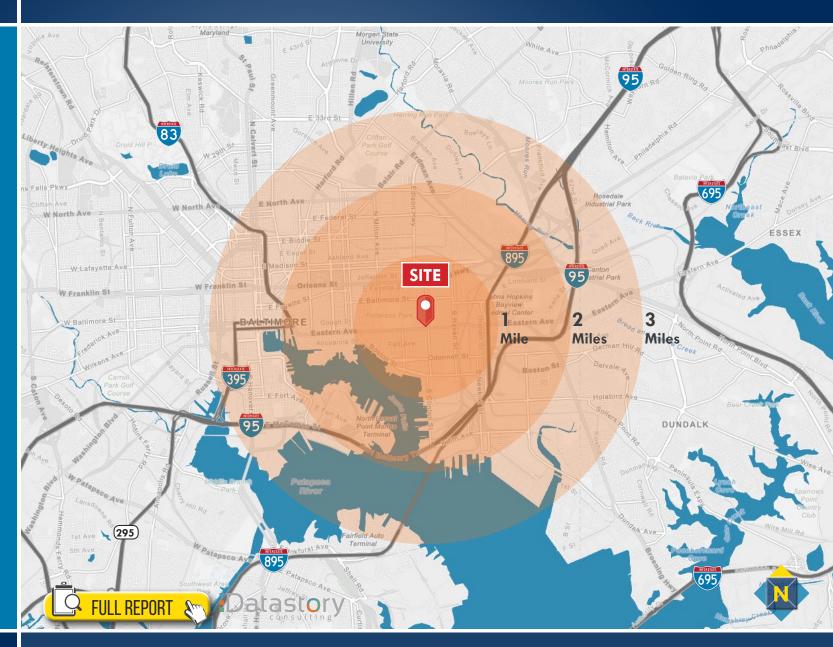

d Lattes



Average HH Size: 1.85 Median Age: 36.9 Median HH Income: \$93,000

## % Emerald City



Average HH Size: 2.05 Median Age: 36.6





**Henry Deford** | *Vice President* 

**★ 410.494.4861** ► hdeford@mackenziecommercial.com

★ 410.494.4866 ■ mgioioso@mackenziecommercial.com

## TRADE AREA

3323 EASTERN AVENUE | BALTIMORE, MARYLAND, 21224





## LOCATION / DEMOGRAPHICS 3323 EASTERN AVENUE | BALTIMORE, MARYLAND, 21224

#### DEMOGRAPHICS

1 mile 2 miles

3 miles

Population

93.809 196.859

Number of Households

39.193 81.966 17.157

Average Household Income

\$65.026 \$69.507

Daytime Employees

### **RETAIL EXPENDITURES**

1 mile 2 miles 3 miles

Furniture & Home

\$75.7M \$38.7M

Entertainment & Recreation

\$101.2M \$198.0M

Fashion & Clothing

\$76.4M \$148.0M

Food & Drink