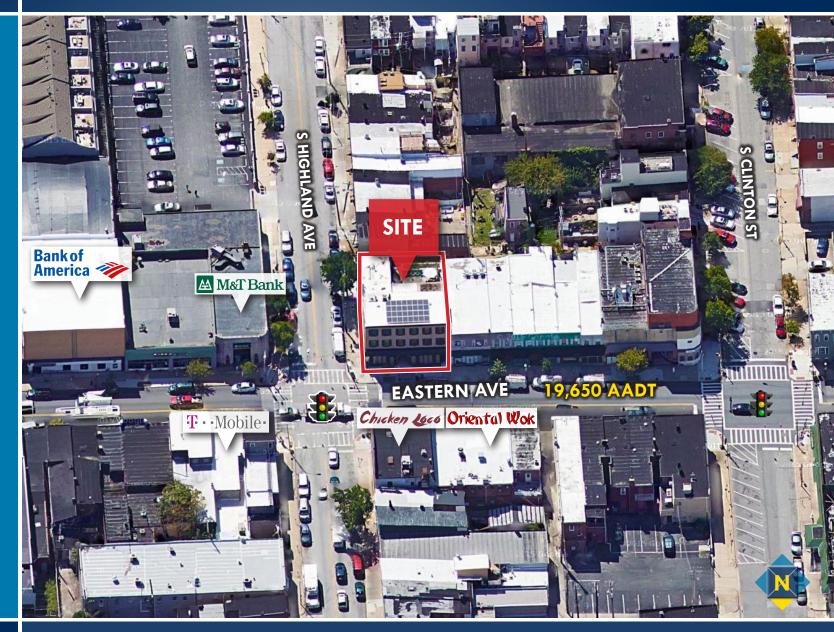

### TRAFFIC COUNT

19,650 AADT (Eastern Ave)

## TRADE AREA

3323 EASTERN AVENUE | BALTIMORE, MARYLAND, 21224