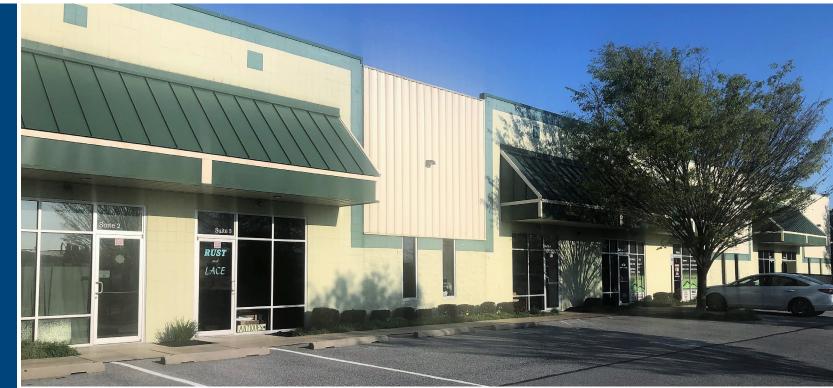

## WESTMINSTER AIR PARK 55 AILERON COURT, UNITS 3 & 4 | WESTMINSTER, MARYLAND 21157

#### HIGHLIGHTS

- Investment opportunity to purchase two adjacent condo units with tenants in place
- ► Each unit is 2,500 sf
- Unit 3: 60% open office buildout with 2 drive-in overhead doors
- Unit 4: 20% office build-out and 80% warehouse with 1 drive-in door
- Great location in the Westminster Air Park
- Within minutes of many amenities in Downtown Westminster