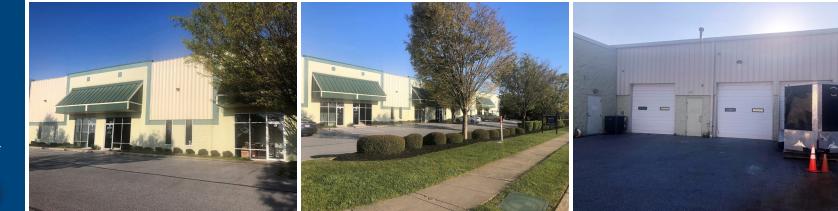

# **LOCATION & AMENITIES** Westminster air Park | 55 Aileron Court, Units 3 & 4 | Westminster, Maryland 21157

**Dennis Boyle | Vice President** 

**a** 410.598.2473

✓ dboyle@mackenziecommercial.com

MacKenzie Commercial Real Estate Services, LLC • 410-821-8585 • 2328 W. Joppa Road, Suite 200 | Lutherville-Timonium, Maryland 21093 • www.MACKENZIECOMMERCIAL.com

#### HIGHLIGHTS

- Investment opportunity to purchase two adjacent condo units with tenants in place
- ► Each unit is 2,500 sf
- Unit 3: 60% open office buildout with 2 drive-in overhead doors
- Unit 4: 20% office build-out and 80% warehouse with 1 drive-in door
- Great location in the Westminster Air Park
- Within minutes of many amenities in Downtown Westminster