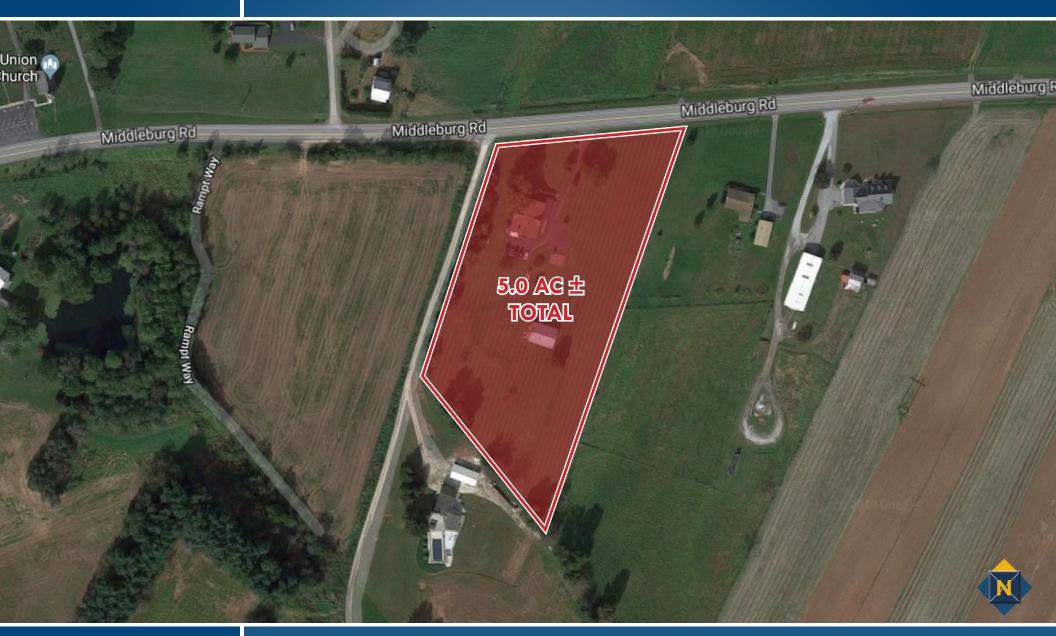

## **4949 MIDDLEBURG ROAD** TANEYTOWN, MARYLAND 21787

AVAILABLE 4,800 sf

LOT SIZE 5.0 AC

SALE PRICE

\$850,000

## HIGHLIGHTS

- Currently operated as Shepard's Glen Assisted Living Facility
- Situated on five acres of land with great views
- Sales prices includes the assisted living business
- Well established facility with great potential to own and operate