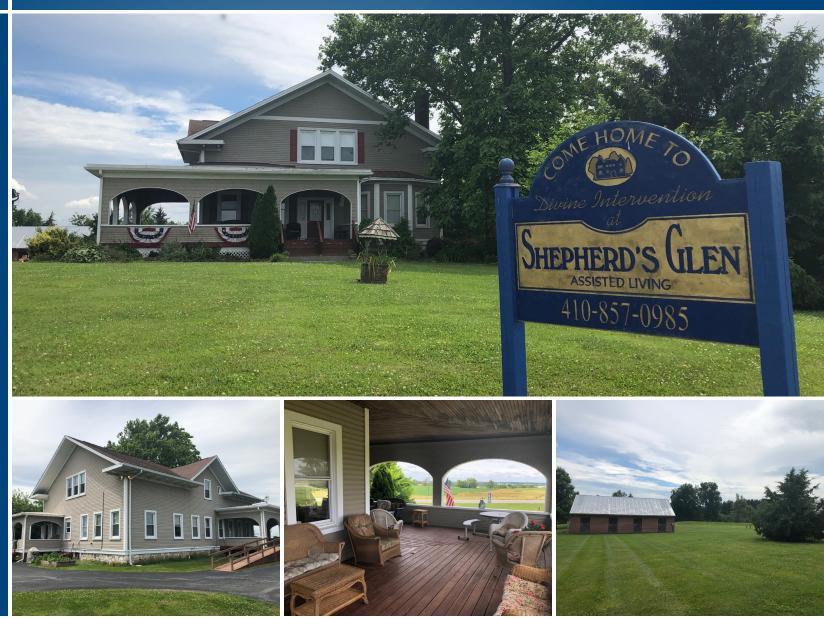

## **4949 MIDDLEBURG ROAD** TANEYTOWN, MARYLAND 21787

AVAILABLE 4,800 sf

LOT SIZE 5.0 AC

SALE PRICE

\$850,000

## HIGHLIGHTS

- Currently operated as Shepard's Glen Assisted Living Facility
- Situated on five acres of land with great views
- Sales prices includes the assisted living business
- Well established facility with great potential to own and operate